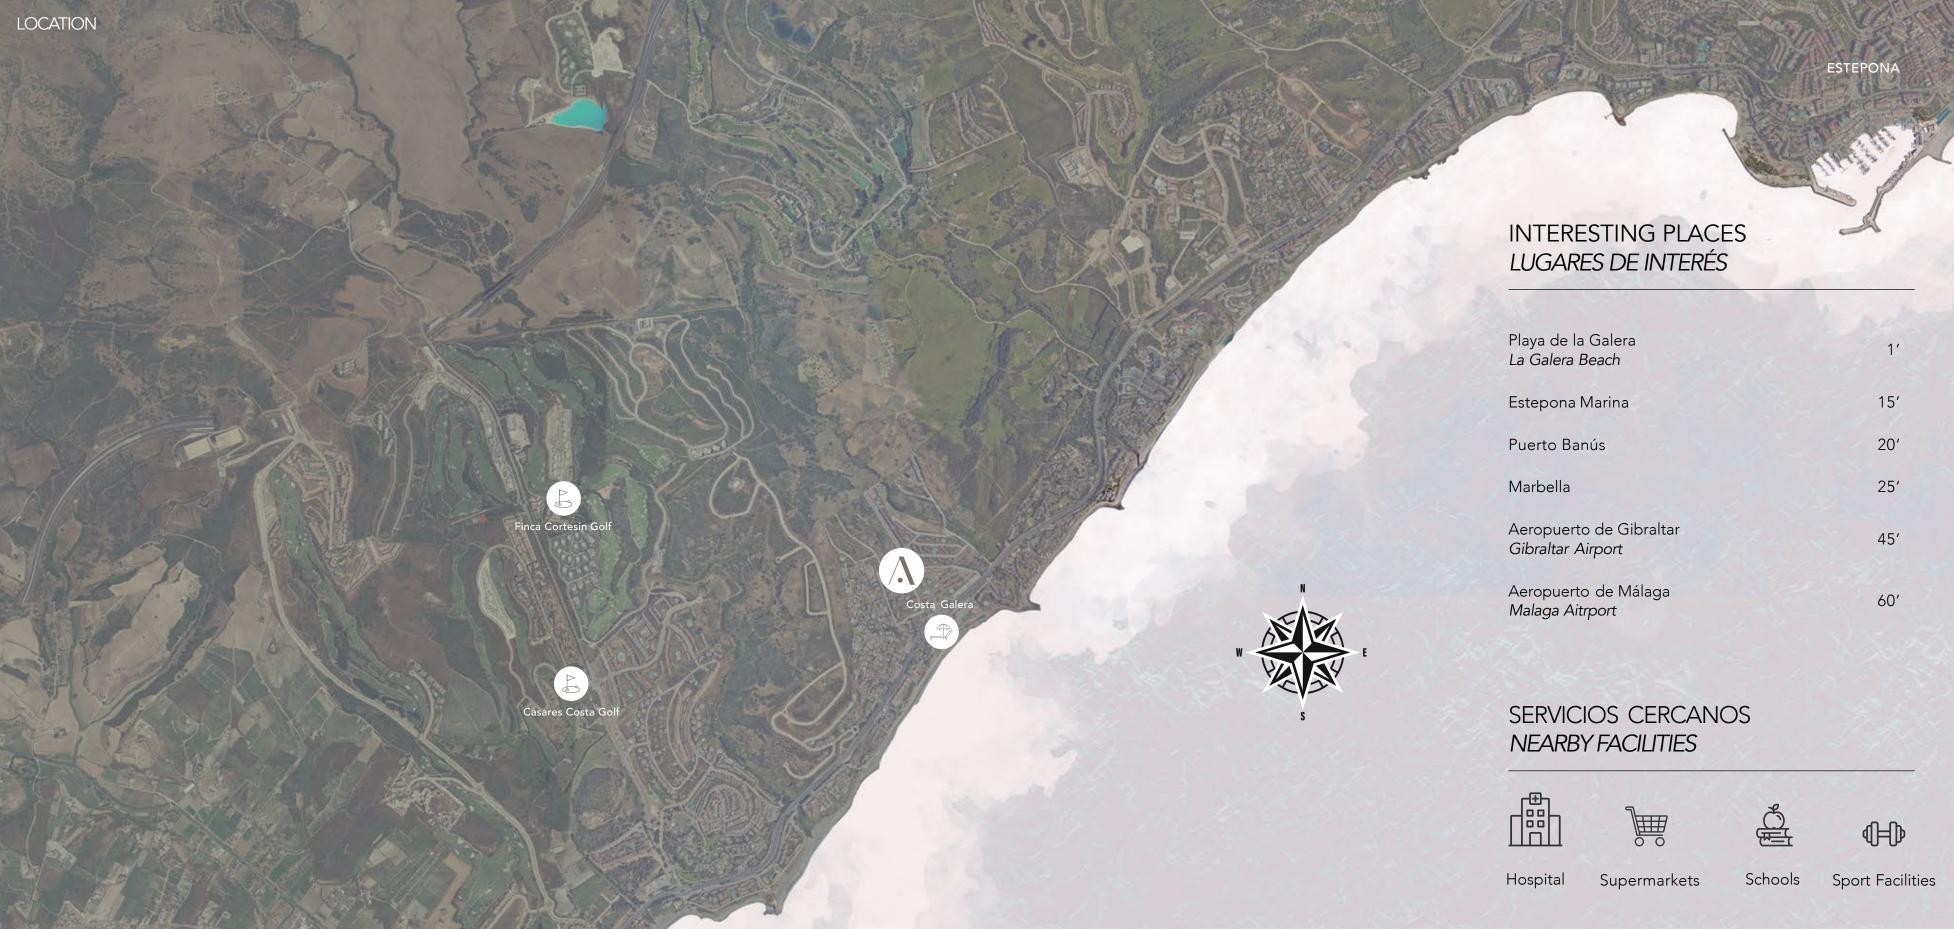

# AN UNPARALLELED ENVIRONMENT

Located in the Buenas Noches area of Estepona, a hidden gem on the Costa del Sol.

Known for its beaches, lush vegetation and panoramic views of the Mediterranean Sea, this charming area has a serene and exclusive atmosphere perfect for those looking to escape the hustle of everyday life.

#### A NEW LIFE

Immerse yourself in the unparalleled charm of the Costa del Sol and discover a coastal paradise where the pace of life is relaxed and the experiences are unforgettable. From the quaint cobblestone streets of the white villages to the buzzing squares full of life, the Costa del Sol offers a lifestyle that combines Spanish tradition with contemporary luxury. Enjoy the exquisite local gastronomy, practice sports or simply relax under the warm Mediterranean sun.