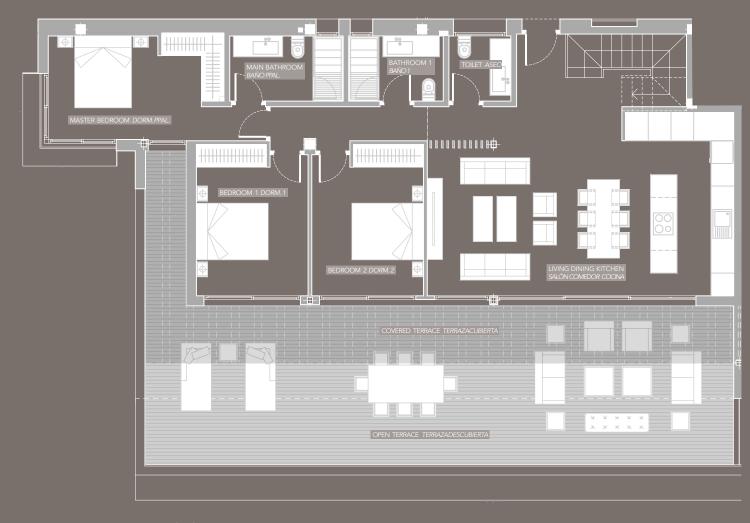

# PENTHOUSE ÁTICO

PENTHOUSE

SCALE ESCALA

OM 1M 2M 3M 4M 5M

# FIRST FLOOR PLANTAPRIMERA