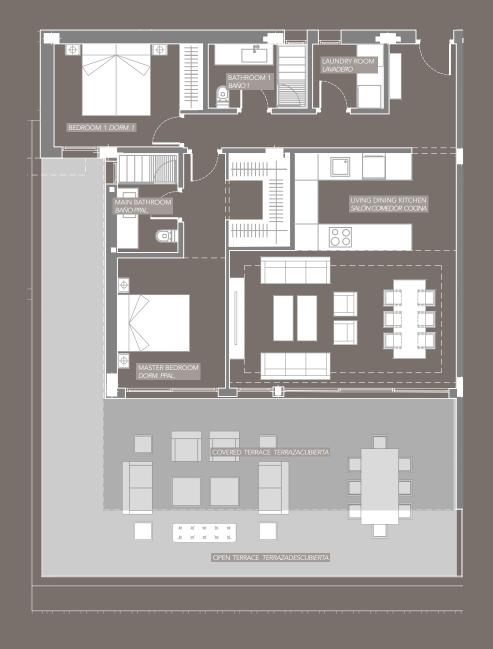

EAMLIKE SCENERY

Imagine waking up every morning with the sea breeze caressing your face as you contemplate the spectacular scenery unfolding before you. Each of our exclusive residences is carefully designed to offer you the most sublime experience: uninterrupted views of the Mediterranean Sea.





#### NOT JUST A SPACE

The light is the protagonist and bathes terraces and gardens bringing the Mediterranean breeze to your home. Each space has been conceived with the highest quality finishes, where every detail has been carefully selected to provide maximum level of comfort.







# PENTHOUSE ÁTICO



PENTHOUSE



SCALE ESCALA

OM 1M 2M 3M 4M 5M

# GARDEN FLOOR PLANTAJARDÍN



BASEMENT FLOOR



GARDEN FLOOR



# ACCESS FLOOR PLANTAACCESO



BASEMENT FLOOR



# FIRST FLOOR PLANTAPRIMERA