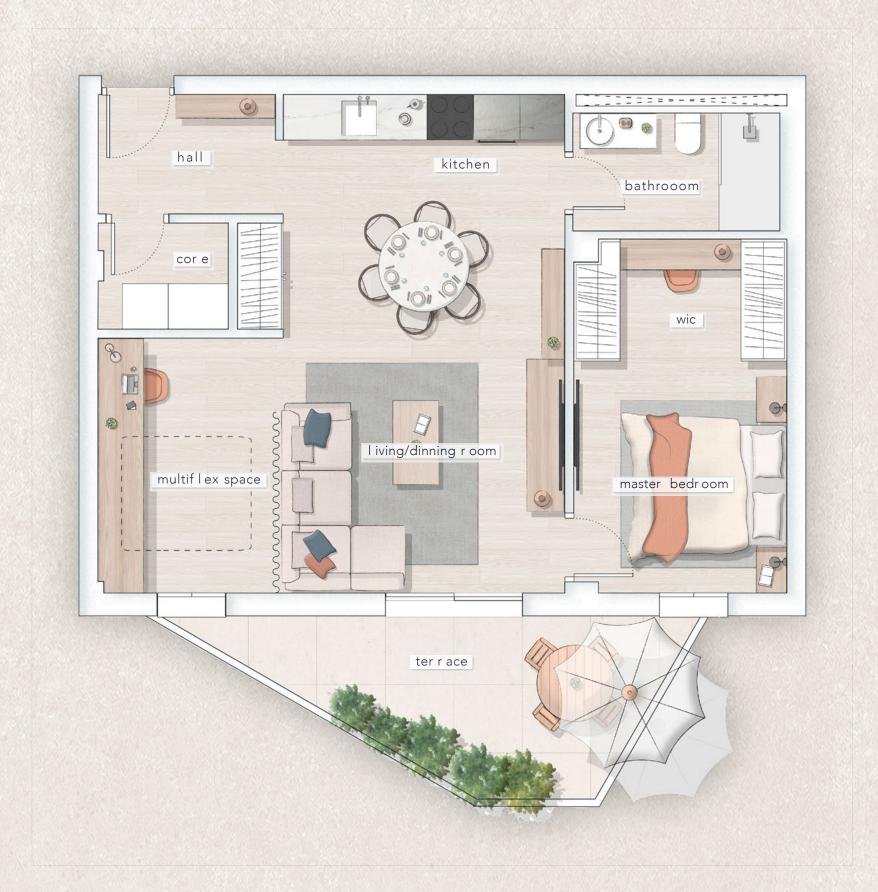

## FLEX Living

sur faces

Built area Built terrace area

76,43 m<sup>2</sup> 11, 28 m<sup>2</sup>

Total built area

97,71 m<sup>2</sup>

O2 bed

#### ELITE Terrace

sur faces

Built area Built terrace area

92, 01 m<sup>2</sup> 30, 52 m<sup>2</sup>

Total built area

122, 53 m<sup>2</sup>

O2 bed