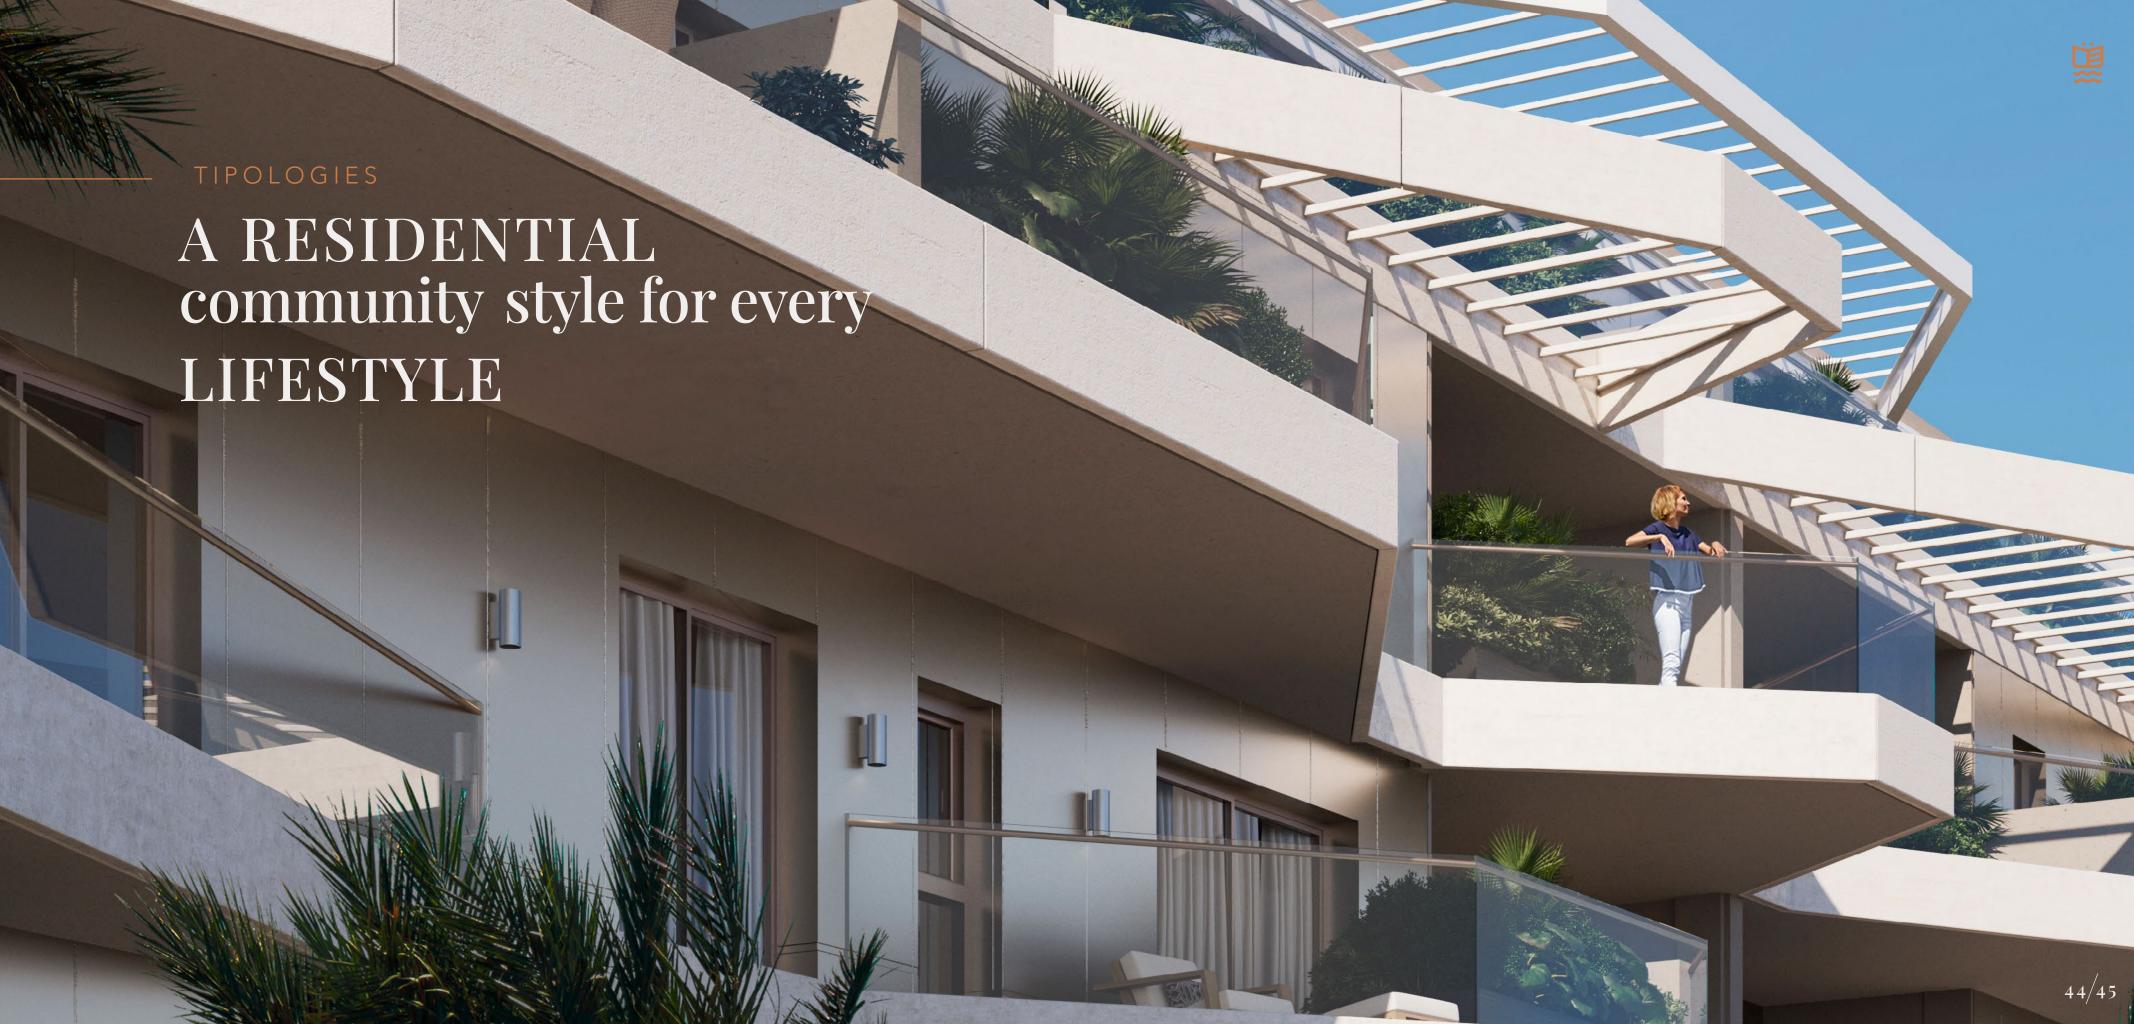

#### HOUSING TYPOLOGIES

### 233 Residences

| O1  | Urban Living Residences up to 59 m <sup>2</sup> Terraces up to 32 m <sup>2</sup> |
|-----|----------------------------------------------------------------------------------|
| bea | Terraces up to 32 m                                                              |

1,5 Residences up to 83 m2 Terraces up to 60 m2

O2 Elite Space
Residences up to 126 m2
Terraces up to 97 m2

O3 Grand Space
Residences up to 145 m2
Terraces up to 100 m2

Flex Grand Space
Residences up to 185 m2
Terraces up to 114 m2

Grand Penthouse
Residences up to 187 m2
Terraces up to 203 m2

Grand Penthouse
Residences up to 214 m2
Terraces up to 247 m2