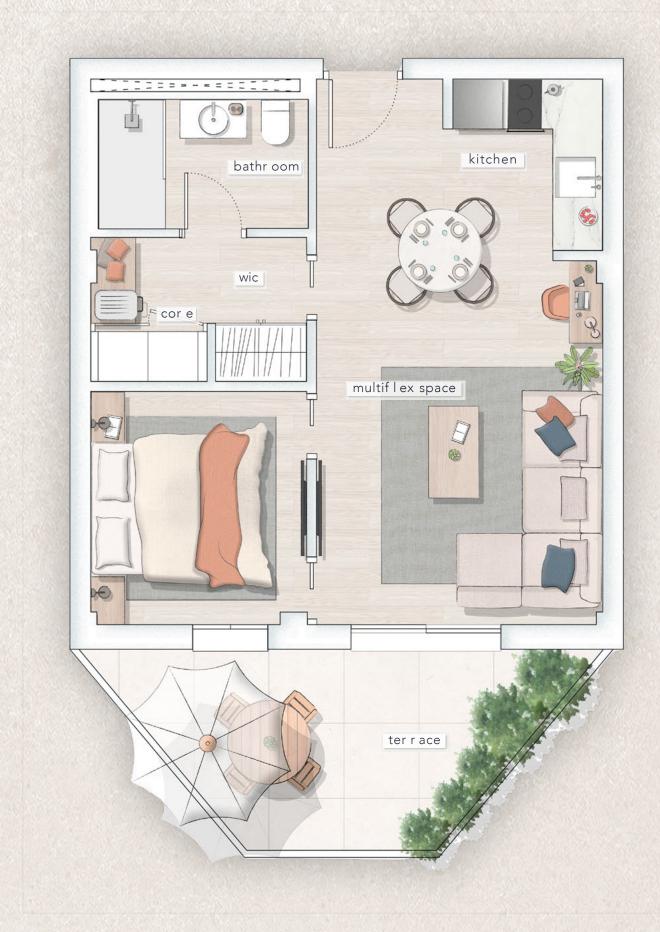

## URBAN Living

sur faces

Built area Built terrace area

53,72 m<sup>2</sup> 11,07 m<sup>2</sup>

Total built area

64,79 m<sup>2</sup>

O1
bed

URBAN
Living

sur faces

Built area Built terrace area

57,08 m<sup>2</sup> 13,53 m<sup>2</sup>

Total built area

70,61 m<sup>2</sup>