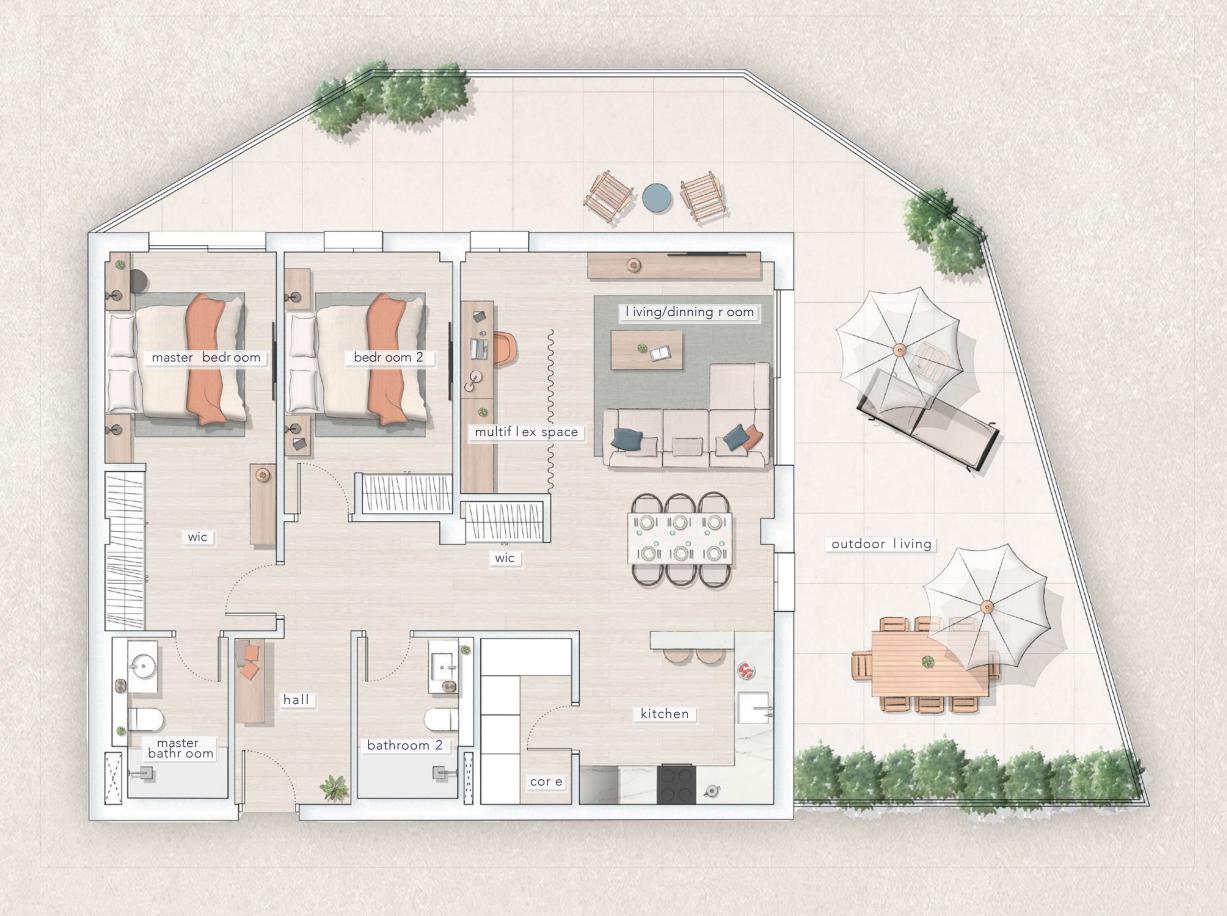

# FLEX Grand space

sur faces

Built area Built terrace area

183, 49 m<sup>2</sup> 99, 68 m<sup>2</sup>

Total built area

283, 17 m<sup>2</sup>

O3 bed

### GRAND Penthouse

sur faces

Built area Built terrace area

138, 69 m<sup>2</sup> 203, 58 m<sup>2</sup>

Total built area

342, 27 m<sup>2</sup>

# GRAND Penthouse

sur faces

Built area Built terrace area

212, 41 m<sup>2</sup> 184, 34 m<sup>2</sup>

Total built area

396, 75 m<sup>2</sup>