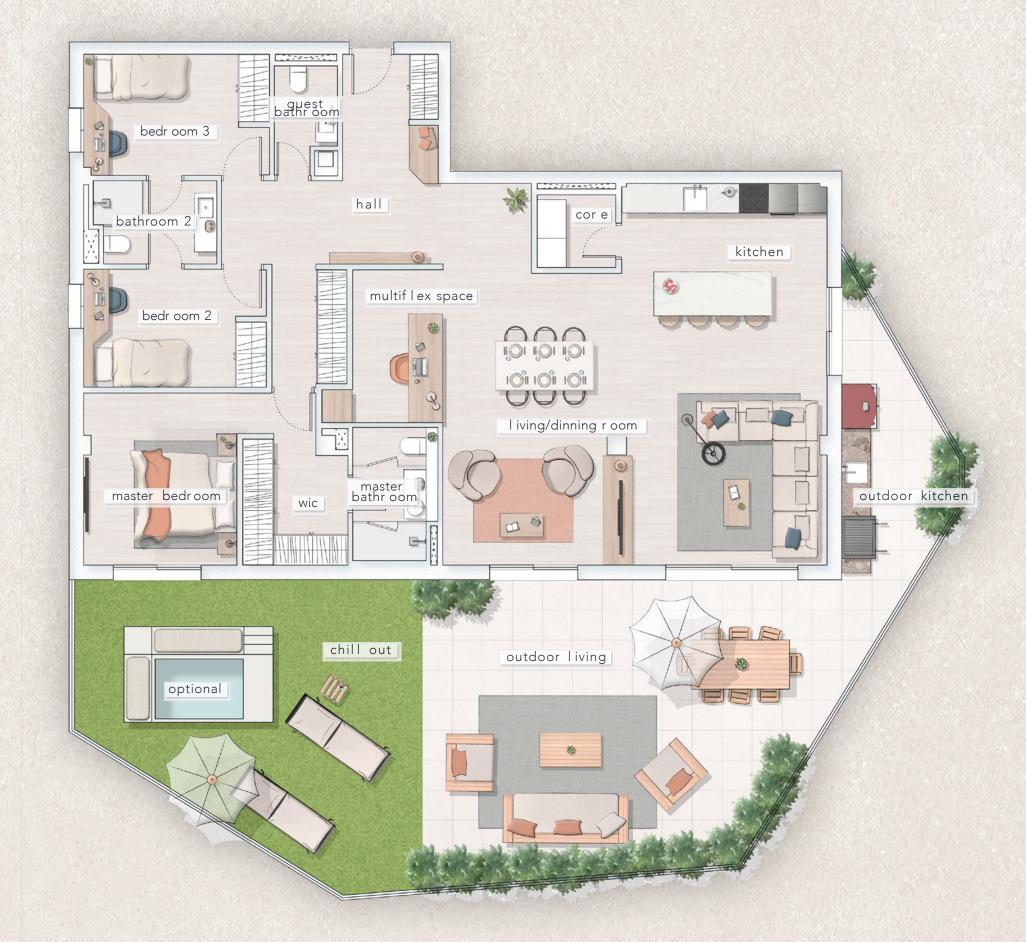

## GARDEN Living

sur faces

Built area Built terrace area

125, 81 m<sup>2</sup> 97, 41 m<sup>2</sup>

Total built area

223, 22 m<sup>2</sup>

O3 bed

### GRAN Terrace

sur faces

Built area Built terrace area

140, 80 m<sup>2</sup> 99, 97 m<sup>2</sup>

Total built area

240,77 m<sup>2</sup>

O3 bed

### GRAN Terrace

sur faces

Built area Built terrace area

118,22 m<sup>2</sup> 61,97 m<sup>2</sup>

Total built area

180,19 m<sup>2</sup>

# FLEX Grand space

sur faces

Built area Built terrace area

183, 49 m<sup>2</sup> 99, 68 m<sup>2</sup>

Total built area

283, 17 m<sup>2</sup>

O3 bed