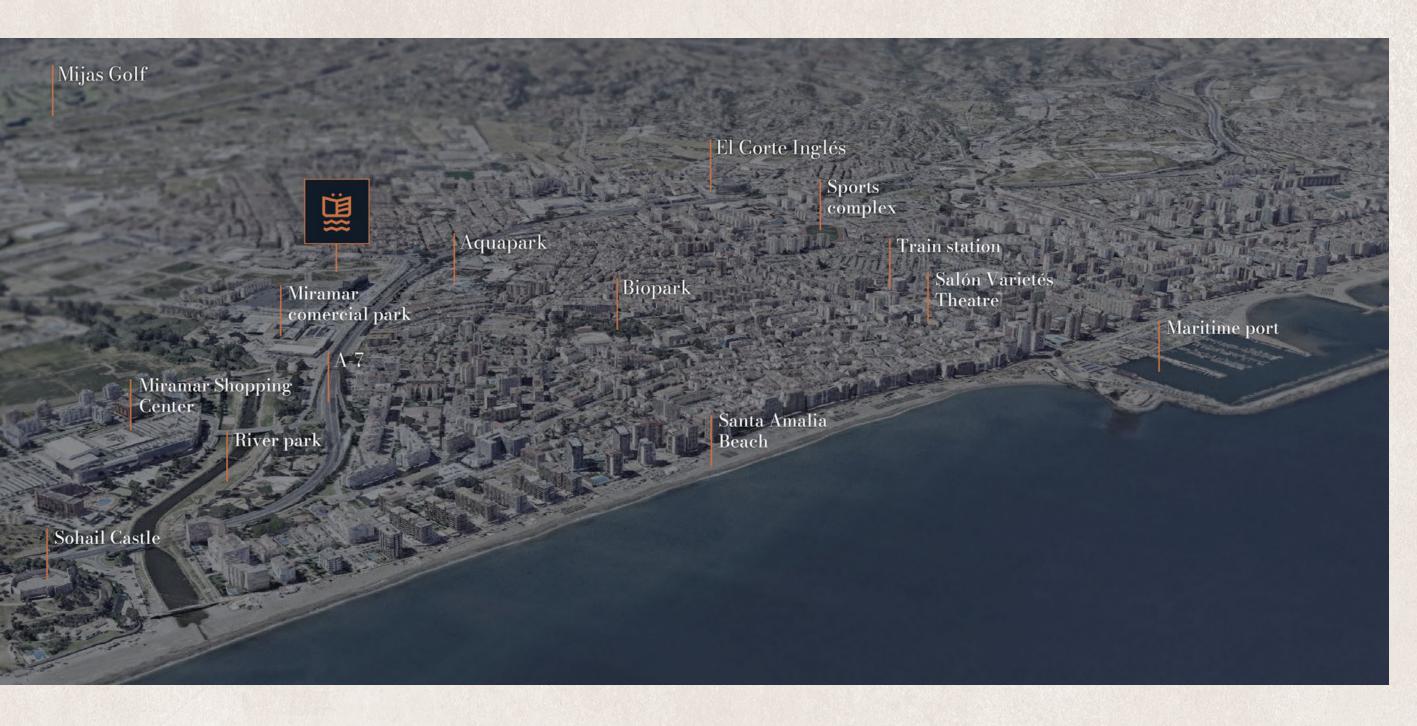

#### MEDITERRANEAN Essence

Strategically located between the coastal towns of Fuengirola and Mijas.

Fuengirola boasts a privileged environment due to its beauty and mild climate throughout the year. Its sea stretches along the coast with 8 kilometers of beaches that have been awarded the Blue Flag distinction, a recognition of the quality of its waters and its soft golden sand. The city also offers experiences to get lost in its streets, a vibrant social life, numerous sunsets, and a wide variety of nightlife.

Mijas, with its picturesque cobbled streets and rich cultural heritage, complements the urban richness of Fuengirola and its diverse gastronomic offerings, which captivate both locals and visitors.

1 min

to the A-7 highway.

5 min

to the beach

5 min

to the commuter train

20 min

to the airport

25 min

to Marbella

25 min to Málaga

COSTA DEL SOL

# An OPEN PLACE to the WORLD

A strategically located less than half an hour from both Marbella and Málaga, two cities that share a cosmopolitan atmosphere where you can enjoy the sun, the beach, and the gastronomy, offering residents of the area a perfect blend of relaxed lifestyle and sophistication.