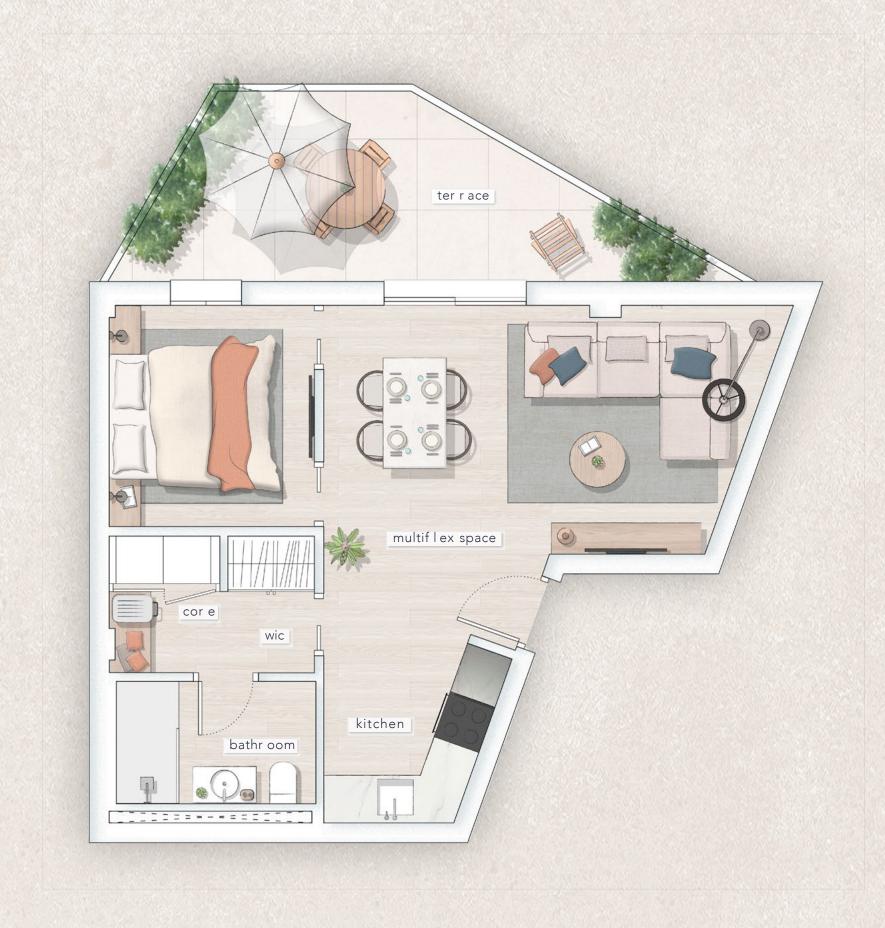

## URBAN Living

sur faces

Built area Built terrace area

53,72 m<sup>2</sup> 11,07 m<sup>2</sup>

Total built area

64,79 m<sup>2</sup>

O1
bed

URBAN
Living

sur faces

Built area Built terrace area

57,08 m<sup>2</sup> 13,53 m<sup>2</sup>

Total built area

70,61 m<sup>2</sup>