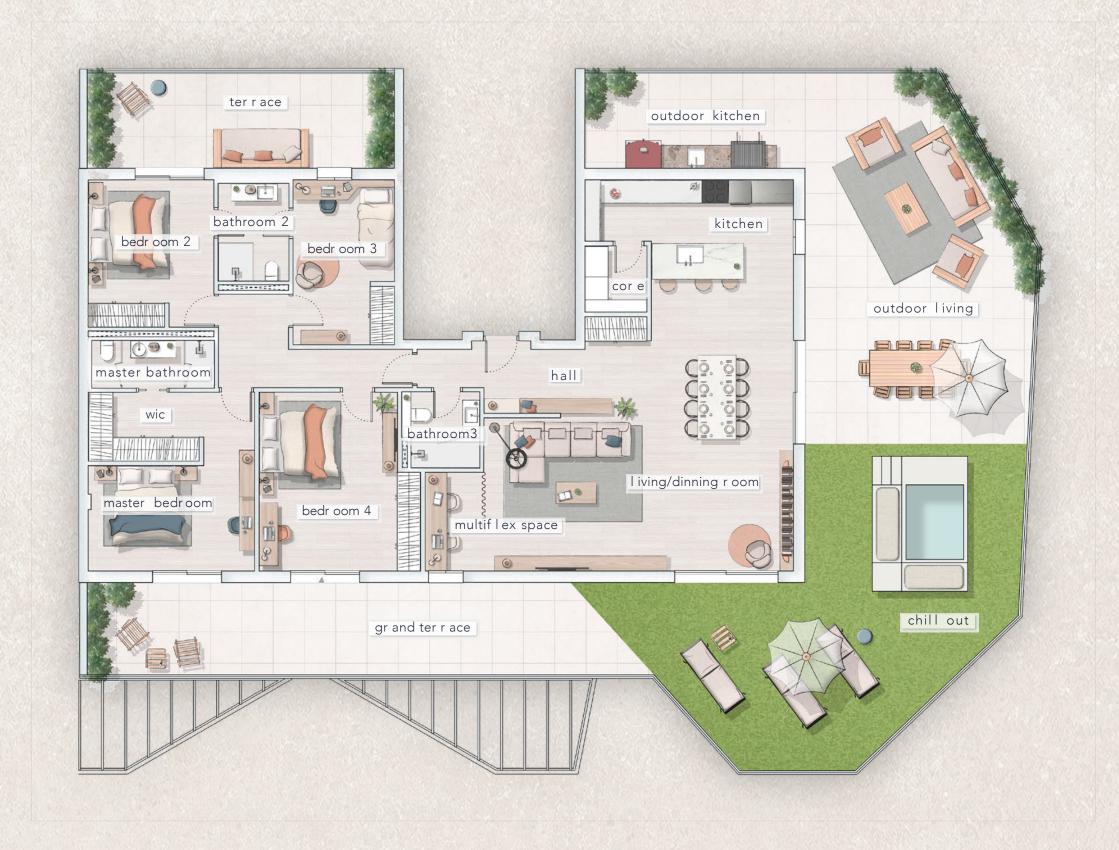

# FLEX Grand space

sur faces

Built area Built terrace area

183, 49 m<sup>2</sup> 99, 68 m<sup>2</sup>

Total built area

283, 17 m<sup>2</sup>

O3 bed