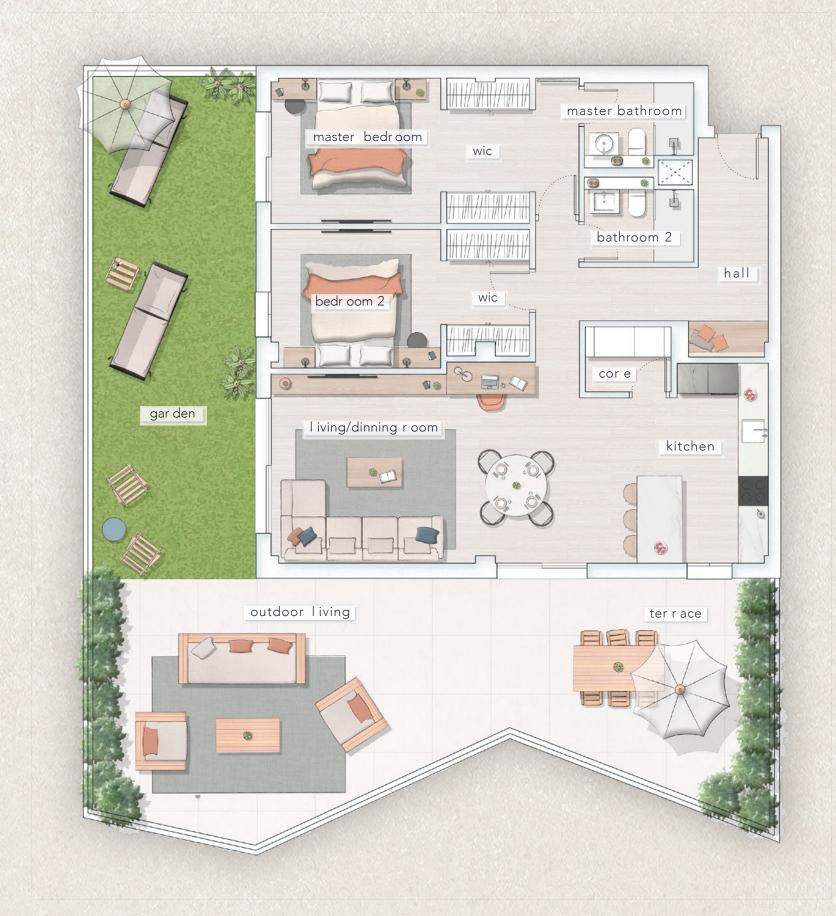

## GARDEN Living

sur faces

Built area Built terrace area

125, 81 m<sup>2</sup> 97, 41 m<sup>2</sup>

Total built area

223, 22 m<sup>2</sup>

O3 bed

### GRAN Terrace

sur faces

Built area Built terrace area

140, 80 m<sup>2</sup> 99, 97 m<sup>2</sup>

Total built area

240,77 m<sup>2</sup>

O3 bed