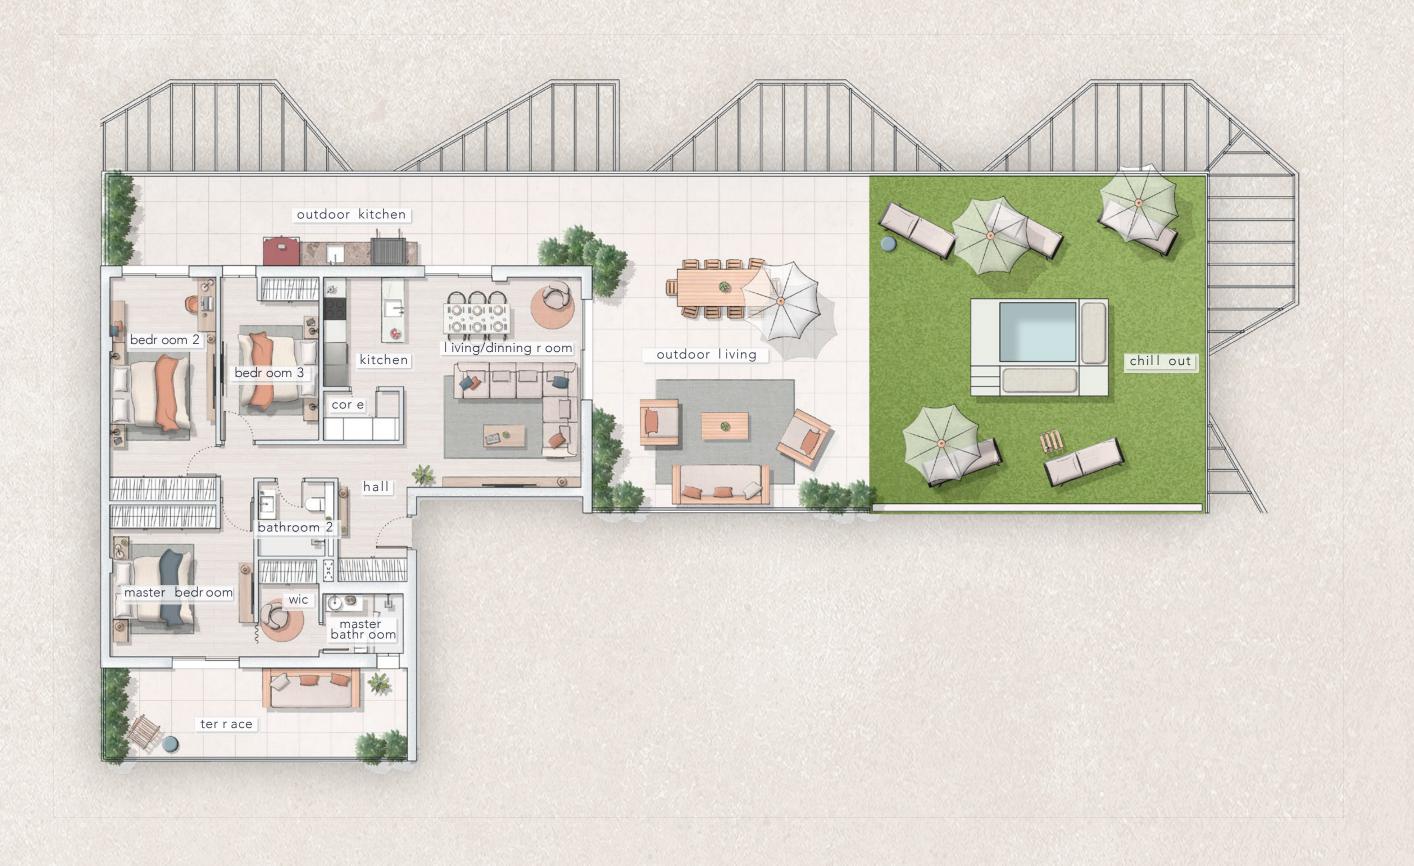

### GRAND Penthouse

sur faces

Built area Built terrace area

138, 69 m<sup>2</sup> 203, 58 m<sup>2</sup>

Total built area

342, 27 m<sup>2</sup>

# GRAND Penthouse

sur faces

Built area Built terrace area

212, 41 m<sup>2</sup> 184, 34 m<sup>2</sup>

Total built area

396, 75 m<sup>2</sup>