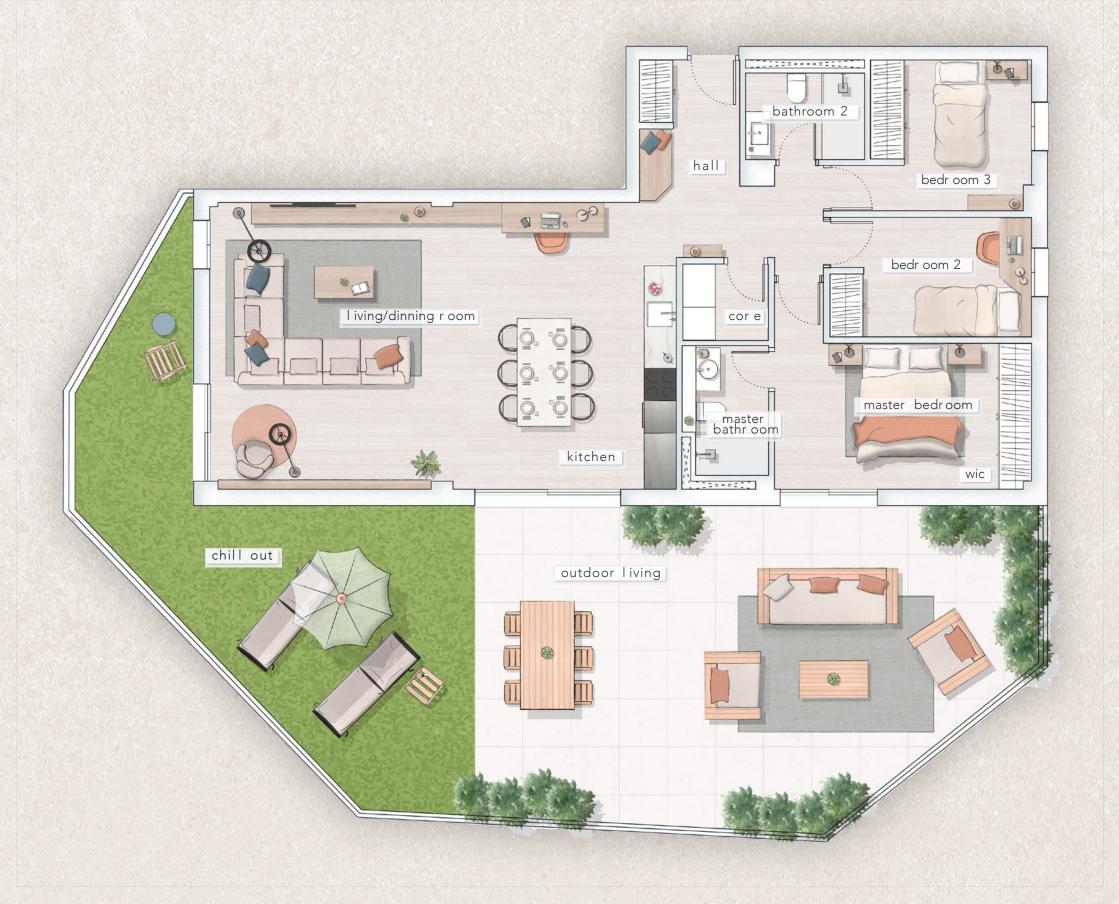

## GARDEN Living

sur faces

Built area Built terrace area

125, 81 m<sup>2</sup> 97, 41 m<sup>2</sup>

Total built area

223, 22 m<sup>2</sup>

O3 bed

### GRAN Terrace

sur faces

Built area Built terrace area

140, 80 m<sup>2</sup> 99, 97 m<sup>2</sup>

Total built area

240,77 m<sup>2</sup>

O3 bed

### GRAN Terrace

sur faces

Built area Built terrace area

118,22 m<sup>2</sup> 61,97 m<sup>2</sup>

Total built area

180,19 m<sup>2</sup>

# FLEX Grand space

sur faces

Built area Built terrace area

183, 49 m<sup>2</sup> 99, 68 m<sup>2</sup>

Total built area

283, 17 m<sup>2</sup>

O3 bed