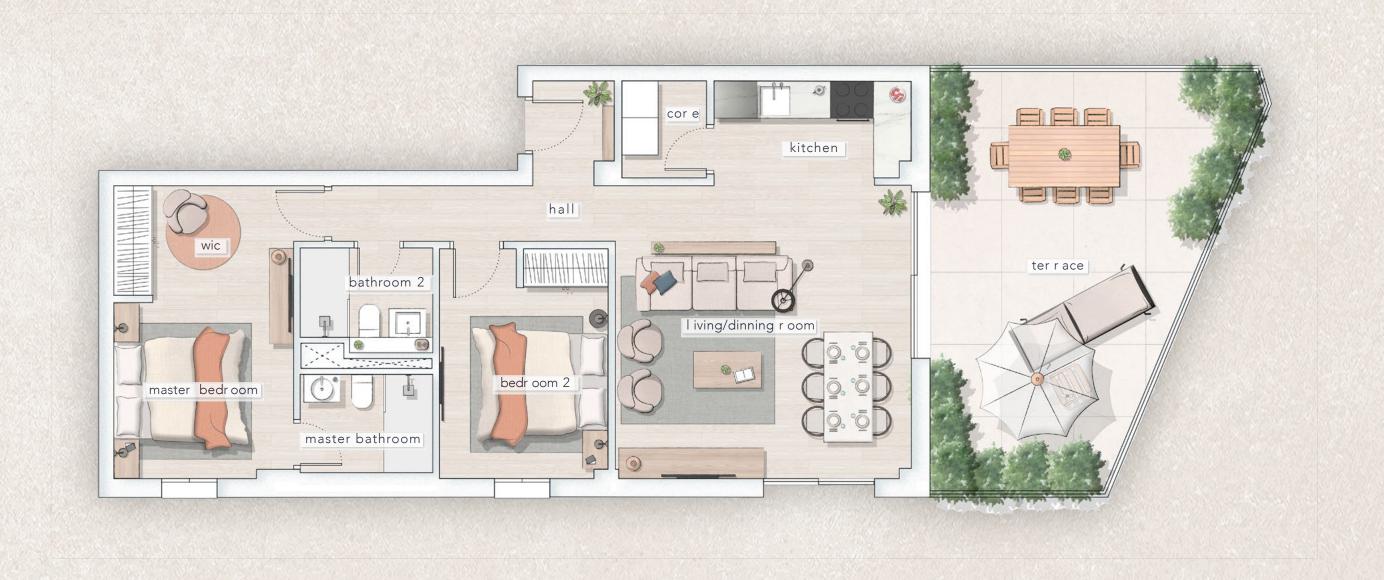

## GARDEN Living

sur faces

Built area Built terrace area

125, 81 m<sup>2</sup> 97, 41 m<sup>2</sup>

Total built area

223, 22 m<sup>2</sup>

O3 bed

### GRAN Terrace

sur faces

Built area Built terrace area

140, 80 m<sup>2</sup> 99, 97 m<sup>2</sup>

Total built area

240,77 m<sup>2</sup>

O3 bed