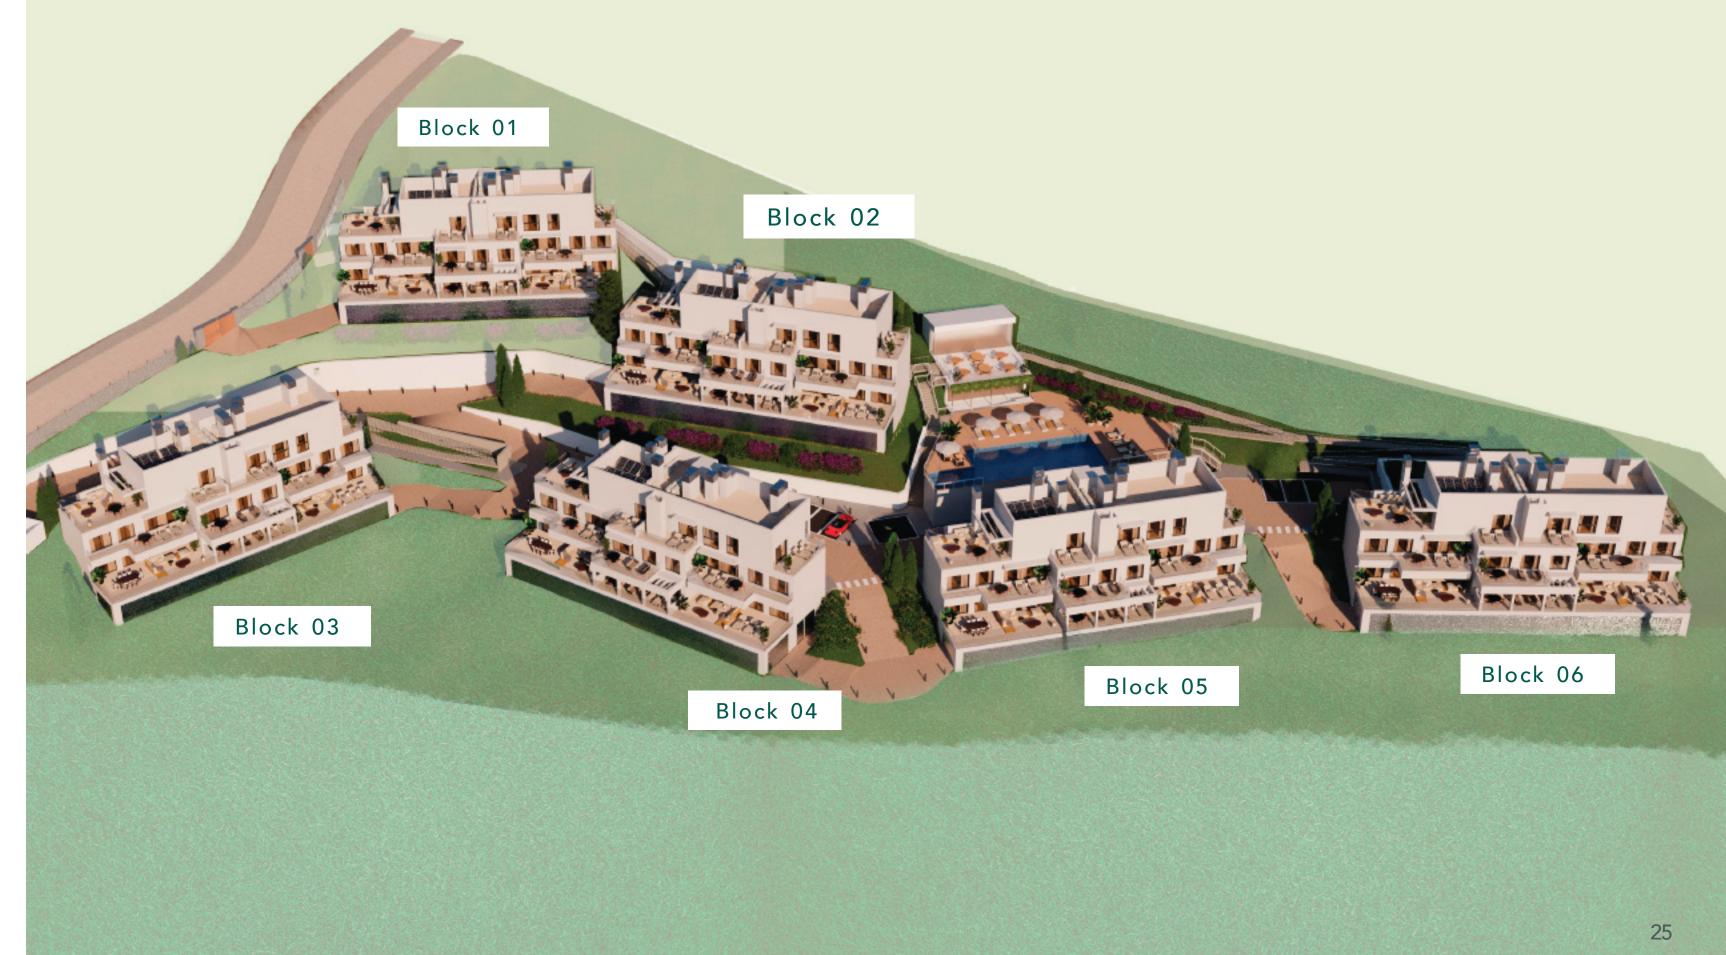

## 1& 2 Bedrooms

The Residences is an exclusive community comprised of 6 boutique blocks, each housing just 8 carefully designed 1 and 2 bedroom apartments (optional 3). Every residence boasts expansive terraces, perfect for soaking in the serene natural views and sunsets.