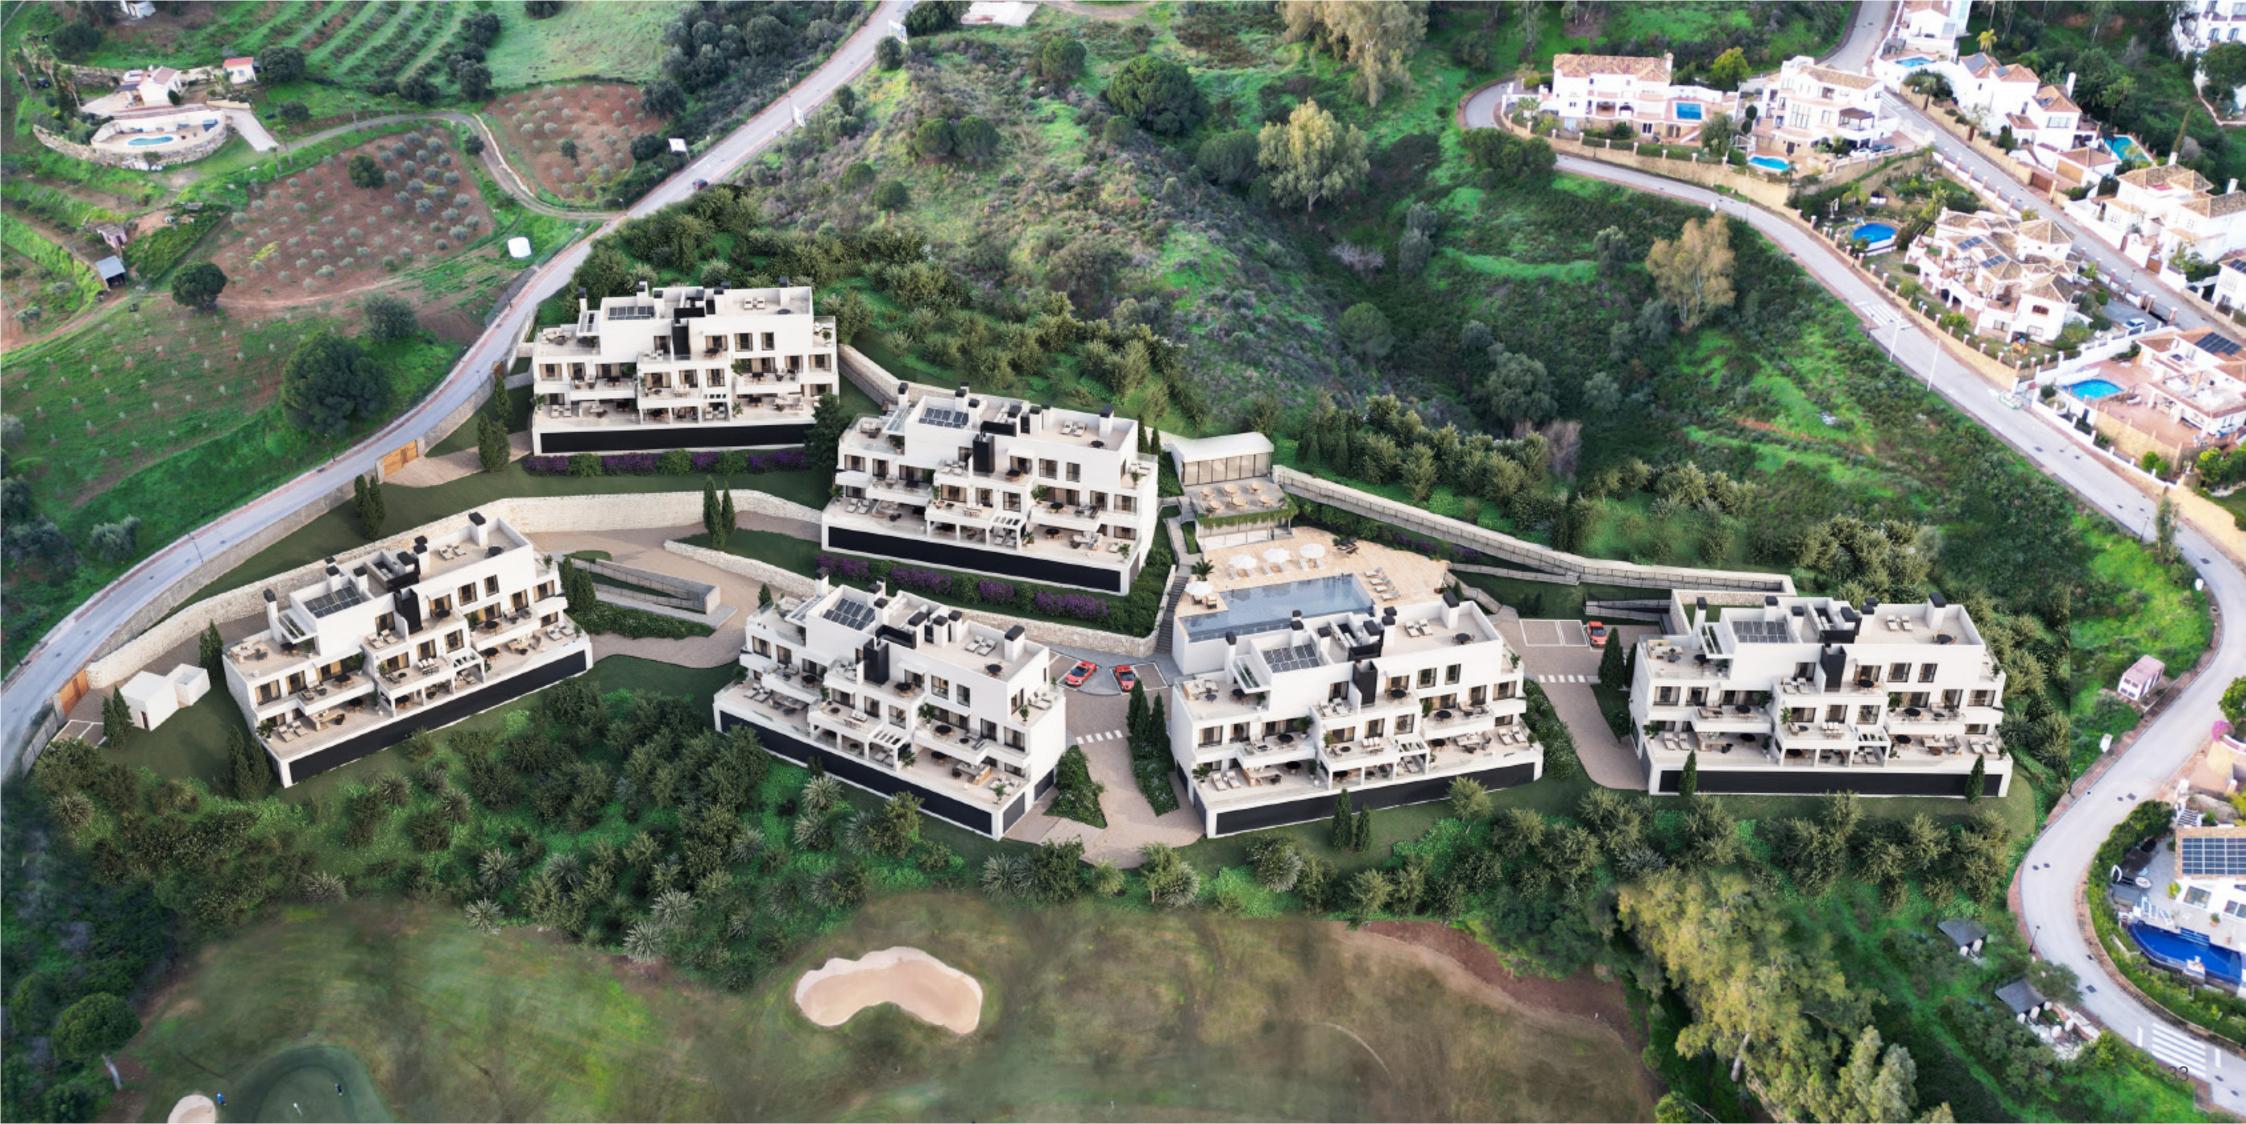

## 48 exclusive homes

The Residences is an exclusive private residential project comprising 48 homes in a natural setting, located frontline golf on one of the finest golf courses in Europe.

# Designed for your well-being

The Residences offer a wide range of premium amenities designed for your well-being. The project features a luxurious indoor wellness area with sauna, spa and hydromassage, a fully equipped gym and changing rooms to maintain an active lifestyle, and an infinite outdoor pool with sun lounger area perfect for relaxing under the Mediterranean sun all year-round.

## 1& 2 Bedrooms

The Residences is an exclusive community comprised of 6 boutique blocks, each housing just 8 carefully designed 1 and 2 bedroom apartments (optional 3). Every residence boasts expansive terraces, perfect for soaking in the serene natural views and sunsets.