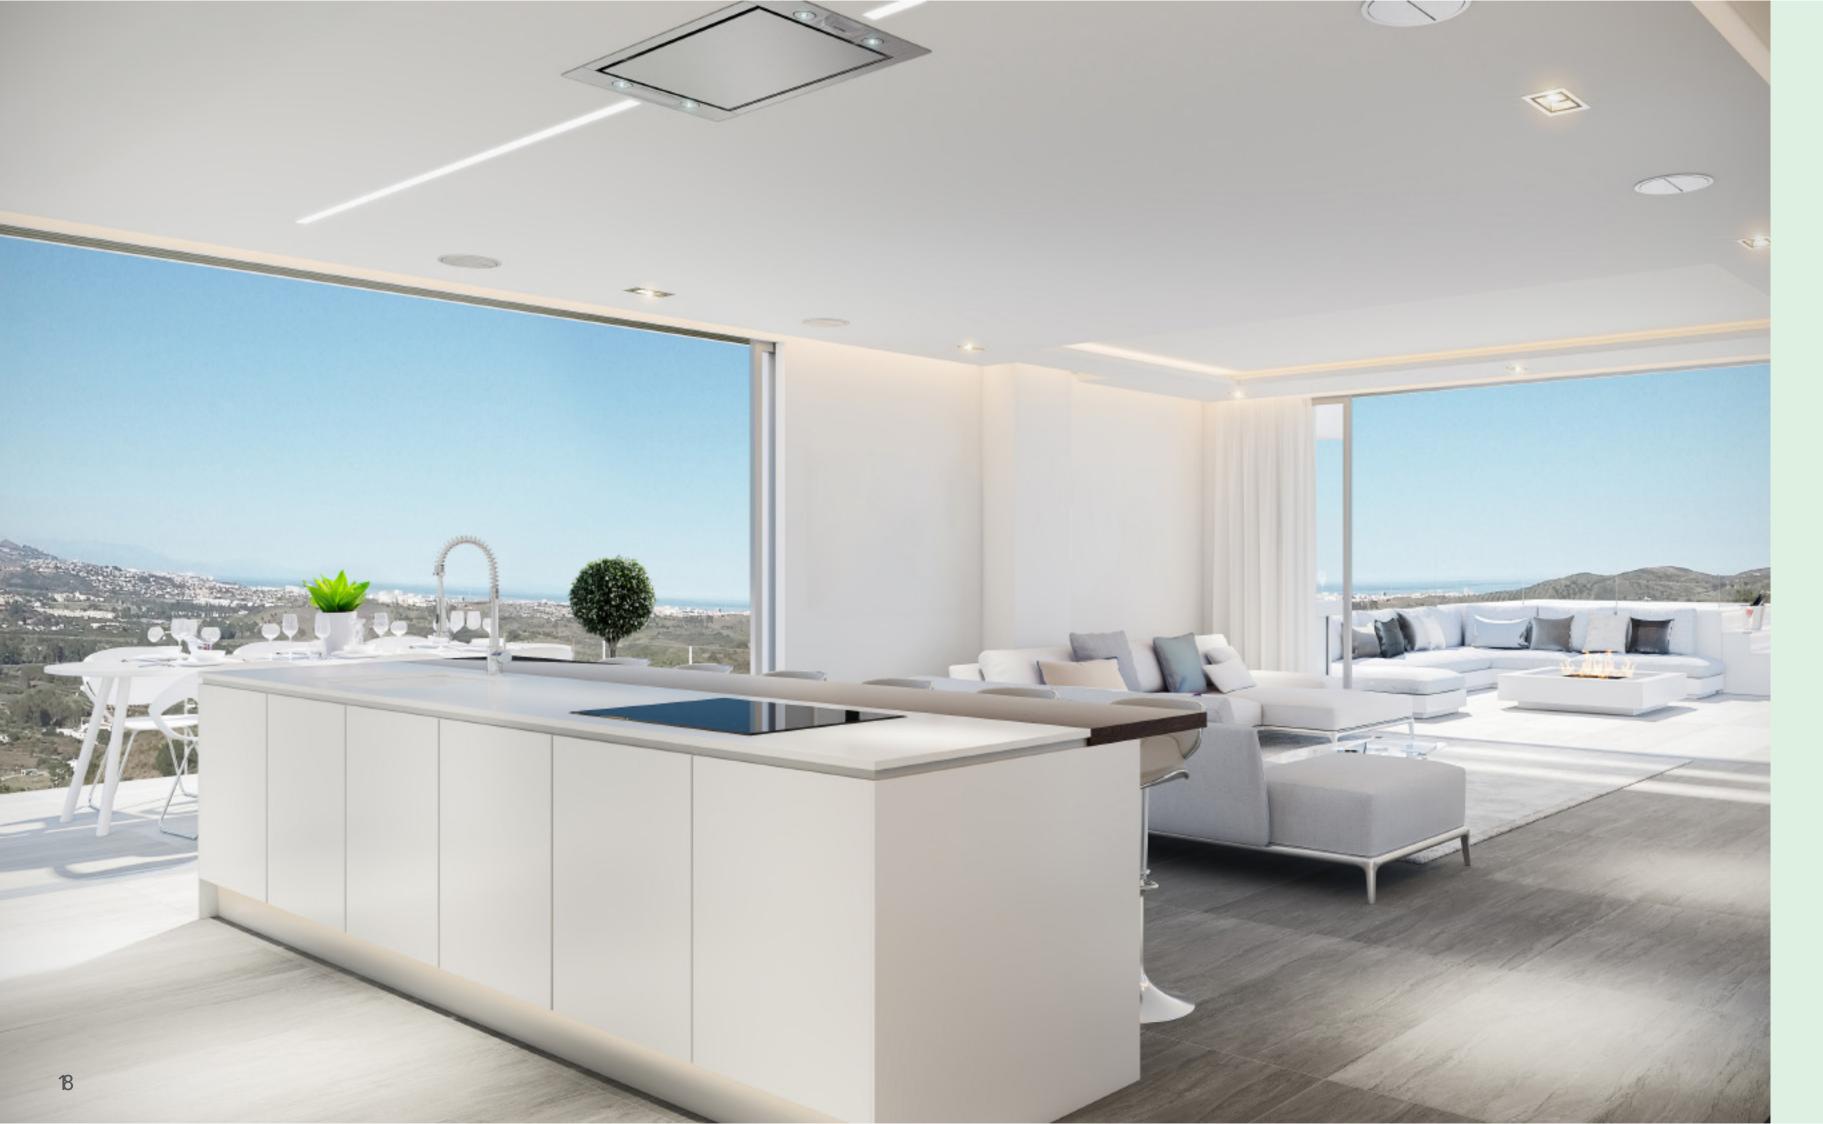

## The highest standards

Contemporary kitchens, underfloor heating, the highest qualities and open-plan spaces ensure exceptional comfort and high energy efficiency.

North and South-east facing, they offer breathtaking views of the sea, golf course, and mountains, as well as spectacular sunrises and sunsets.

Open-plan Kitchens with spectacular views!