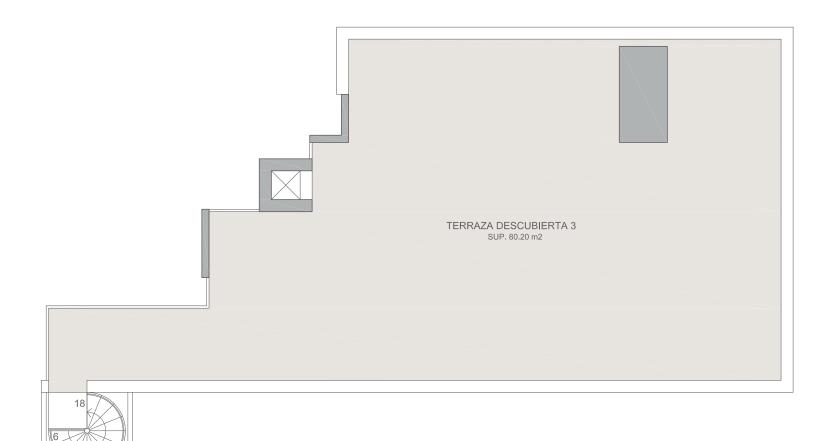

TYPE 2.4 2 BEDROOMS PENTHOUSE

## Solarium

| Built Area             | 109,57m <sup>2</sup> |
|------------------------|----------------------|
| Uncovered Terrace Area | 123,80m <sup>2</sup> |
| Total Area             | 233,37m <sup>2</sup> |