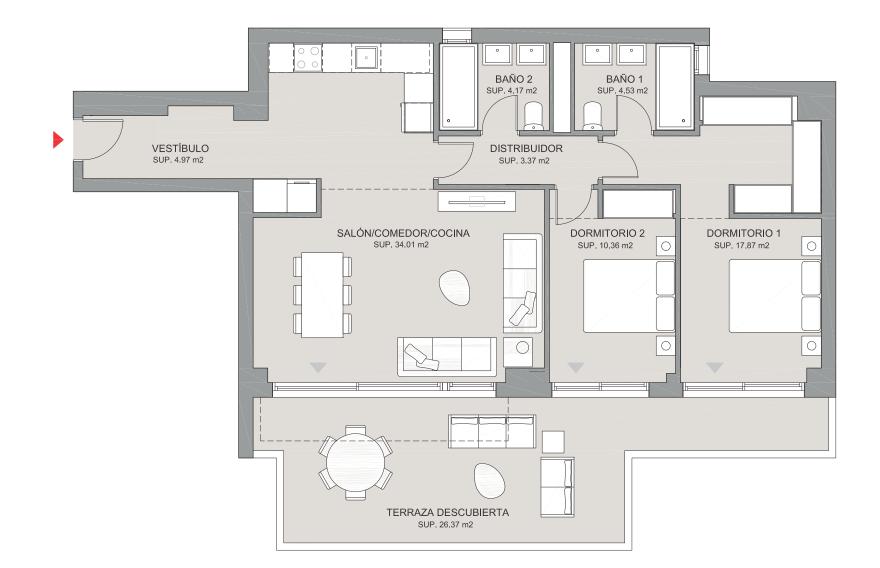

TYPE 2.3B 2 BEDROOMS GROUND FLOOR

| Built Area             | 111,15m²                    |
|------------------------|-----------------------------|
| Covered Terrace Area   | <b>28,91</b> m <sup>2</sup> |
| Jncovered Terrace Area | 42,13m <sup>2</sup>         |
| Total Area             | 182,19m <sup>2</sup>        |