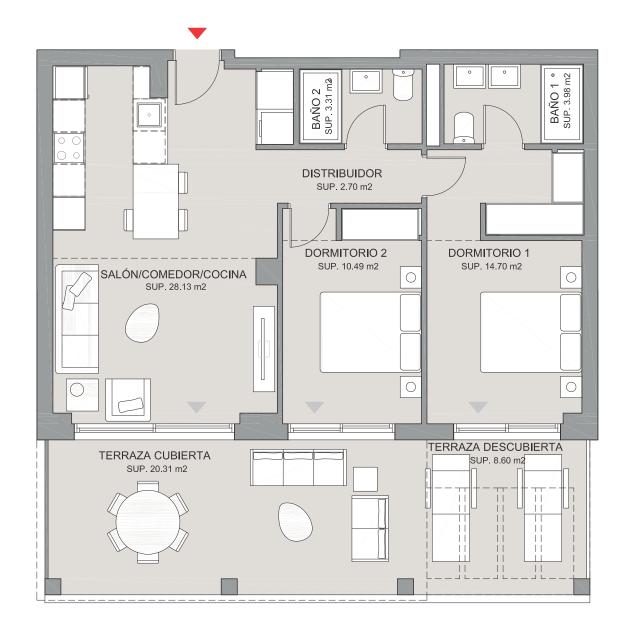

TYPE 2.1 2 BEDROOMS FIRST FLOOR

| Duilt Ann              | 114 402              |
|------------------------|----------------------|
| Built Area             | 114,49m <sup>2</sup> |
| Uncovered Terrace Area | 28,91m <sup>2</sup>  |
| Total Area             | 143,40m <sup>2</sup> |