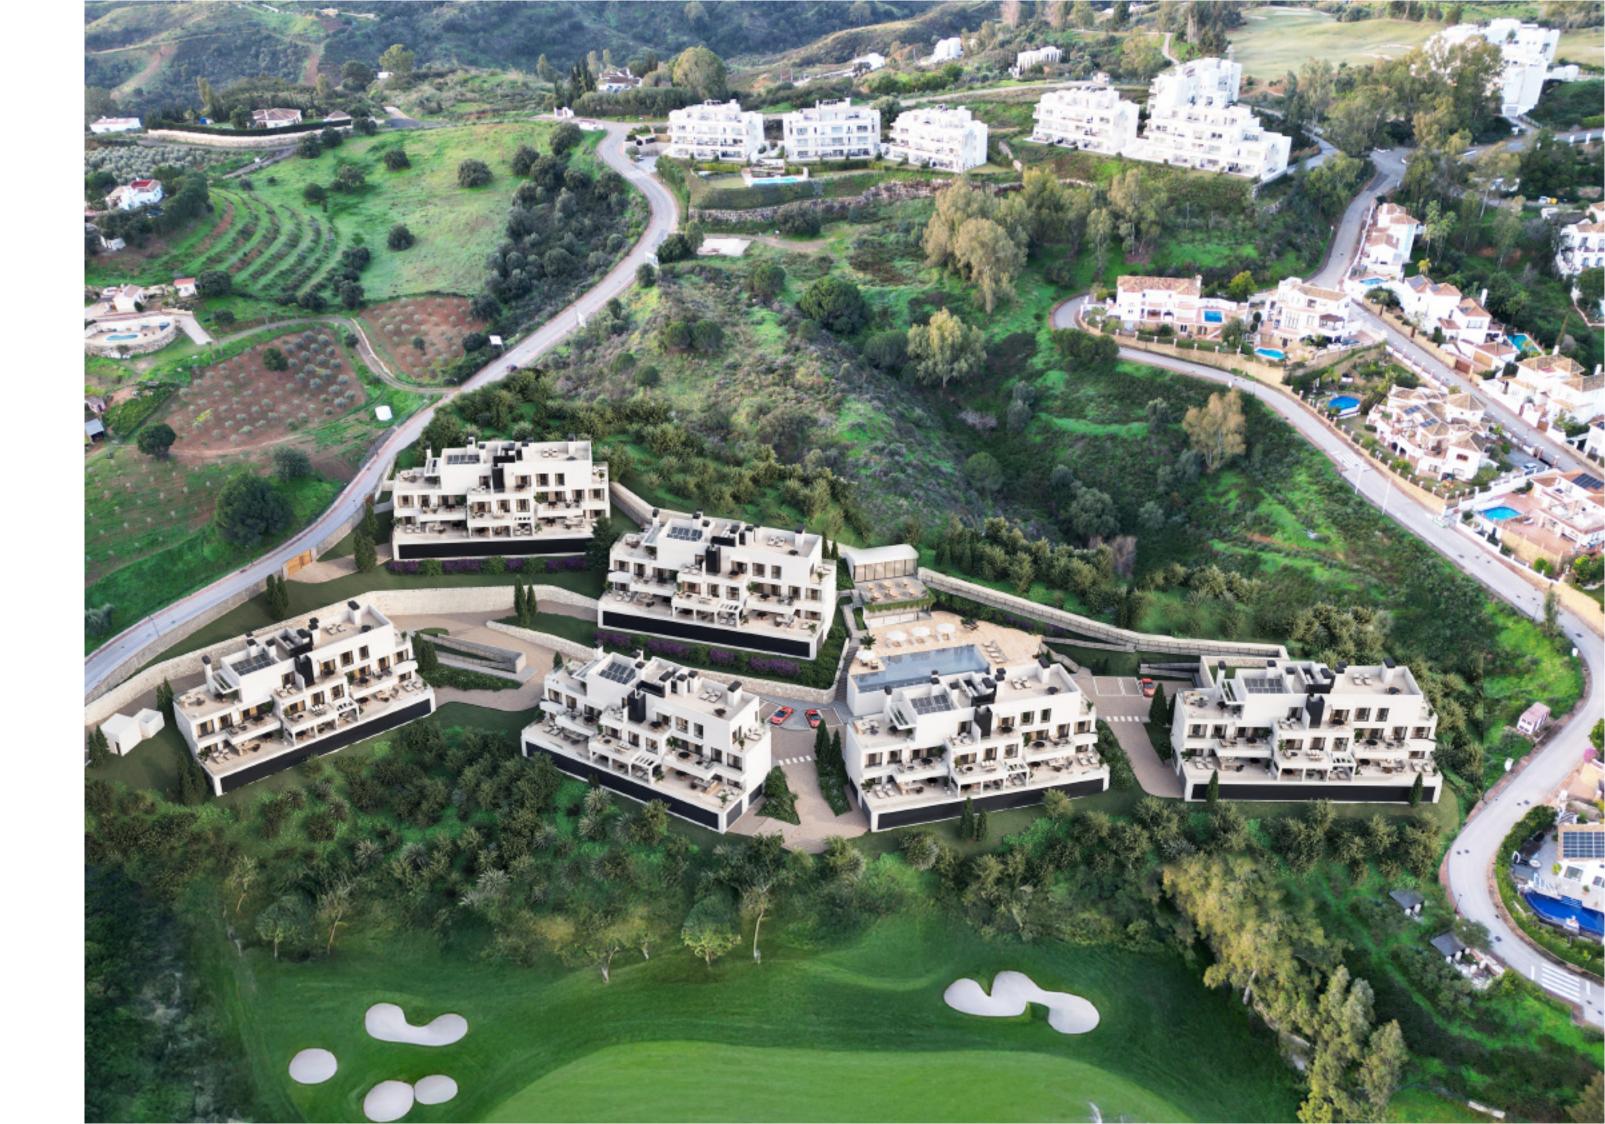

## 48 exclusive homes

The Residences is an exclusive private residential project comprising 48 homes in a natural setting, located frontline golf on one of the finest golf courses in Europe.

## 1& 2 Bedrooms

The Residences is an exclusive community comprised of 6 boutique blocks, each housing just 8 carefully designed 1 and 2 bedroom apartments (optional 3). Every residence boasts expansive terraces, perfect for soaking in the serene natural views and sunsets.