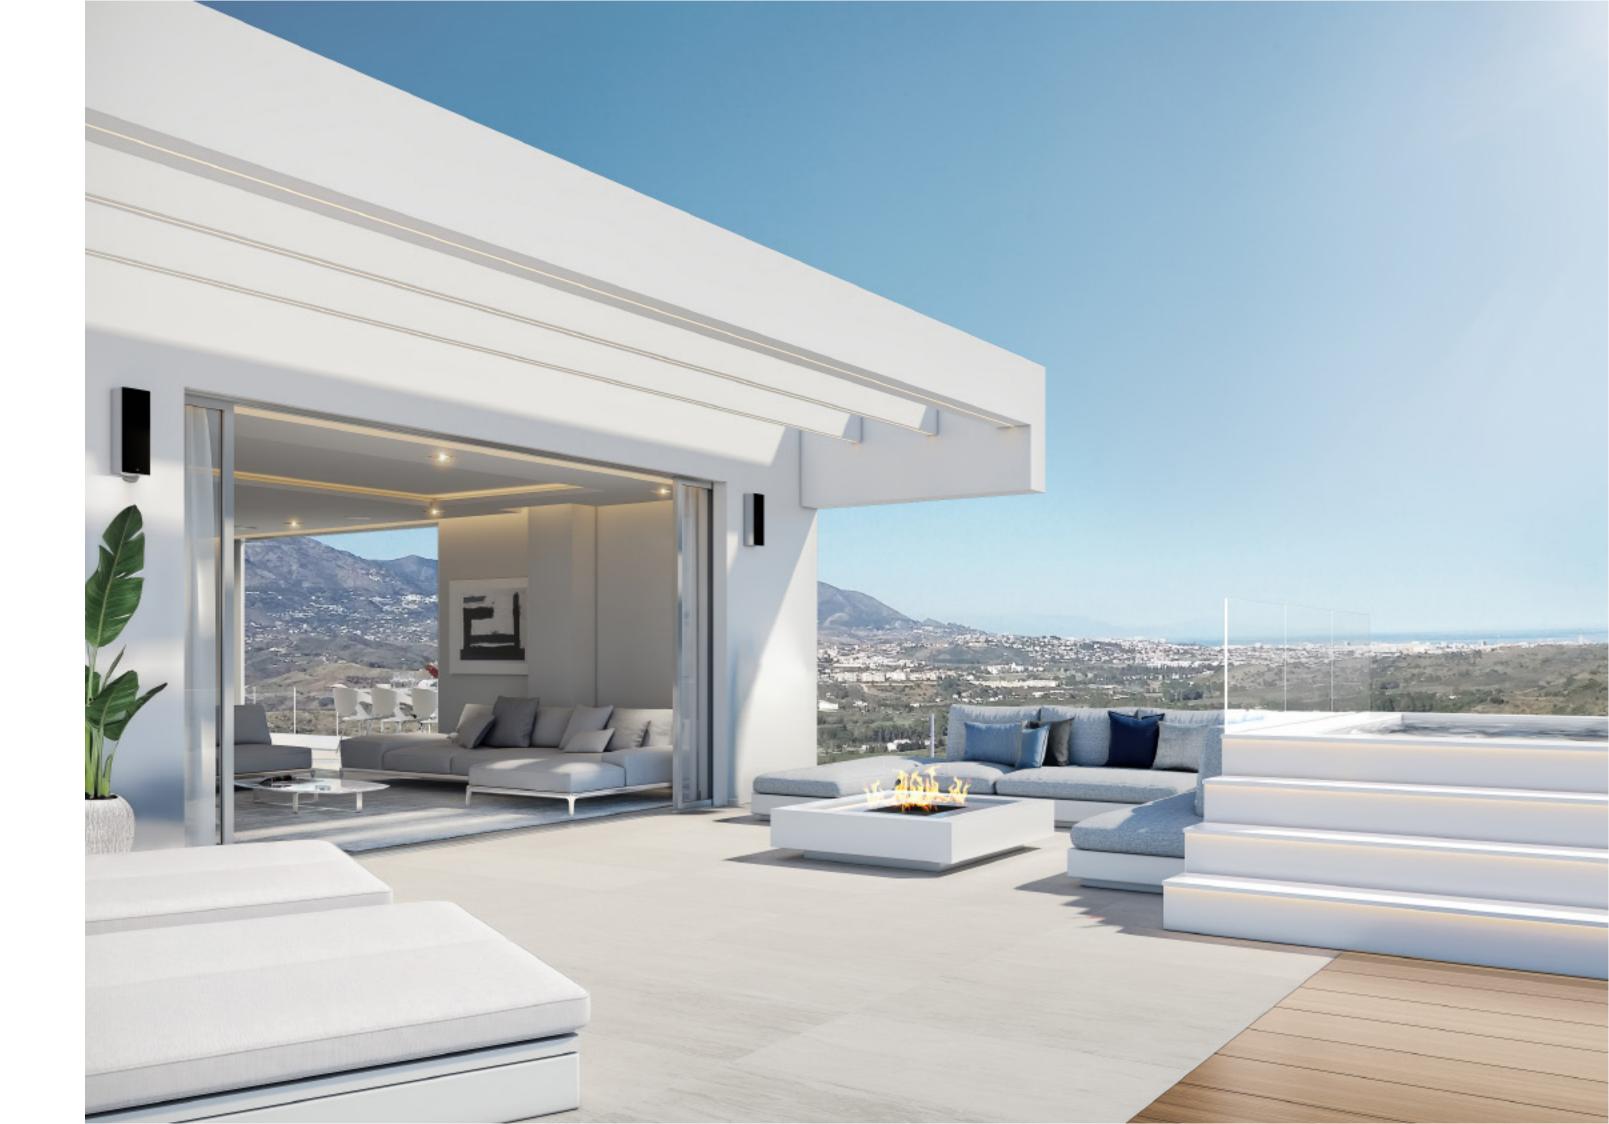

## The highest standards

Contemporary kitchens, underfloor heating, the highest qualities and open-plan spaces ensure exceptional comfort and high energy efficiency.

North and South-east facing, they offer breathtaking views of the sea, golf course, and mountains, as well as spectacular sunrises and sunsets.

Open-plan Kitchens with spectacular views!