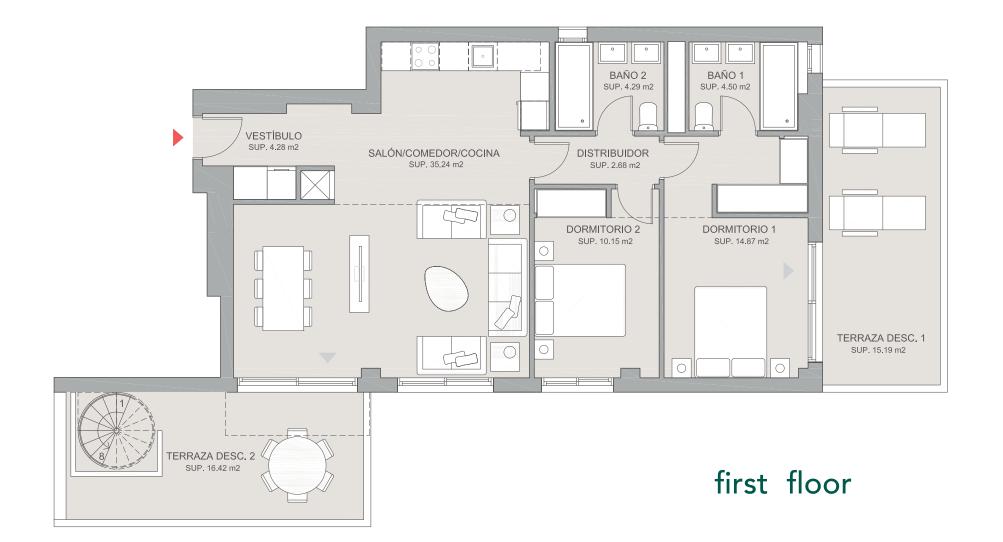

TYPE 2.1 2 BEDROOMS FIRST FLOOR

| Duilt Ann              | 114 402              |
|------------------------|----------------------|
| Built Area             | 114,49m <sup>2</sup> |
| Uncovered Terrace Area | 28,91m <sup>2</sup>  |
| Total Area             | 143,40m <sup>2</sup> |