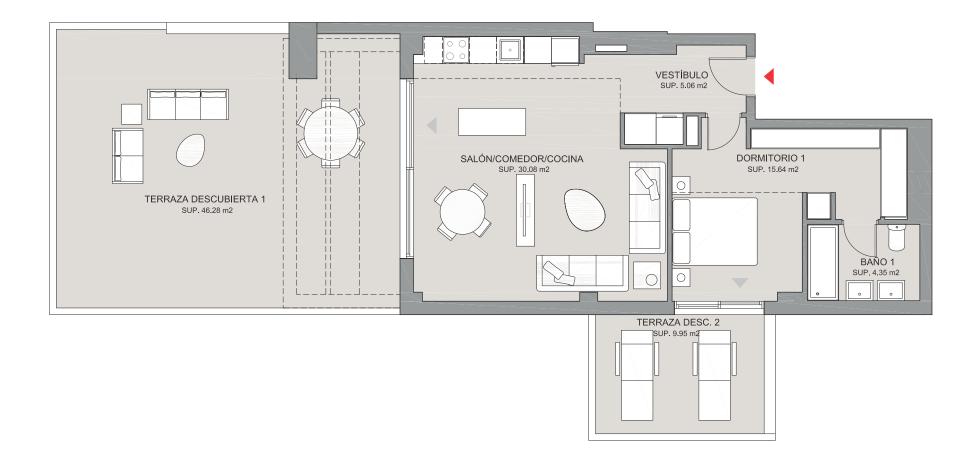

| Built Area             | 88,27m <sup>2</sup>  |
|------------------------|----------------------|
| Covered Terrace Area   | 21,36m <sup>2</sup>  |
| Uncovered Terrace Area | 9,57m <sup>2</sup>   |
| Total Area             | 119,20m <sup>2</sup> |