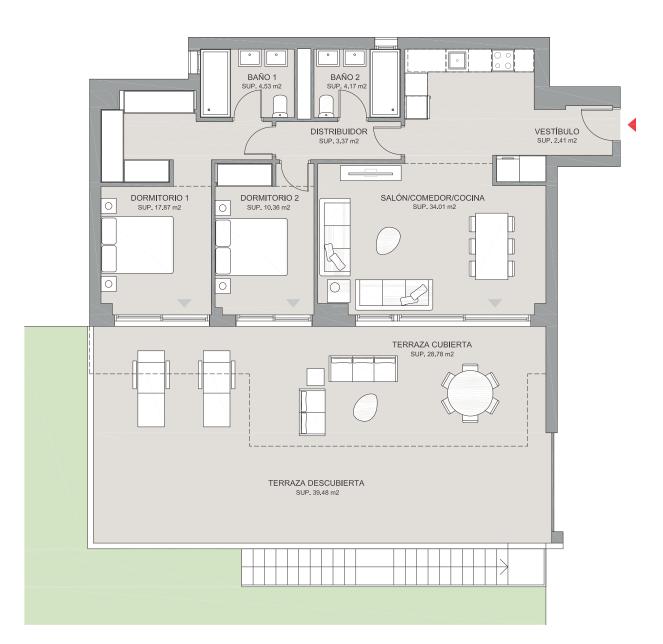

TYPE 2.3B 2 BEDROOMS GROUND FLOOR

| Built Area             | 111,15m²                    |
|------------------------|-----------------------------|
| Covered Terrace Area   | <b>28,91</b> m <sup>2</sup> |
| Jncovered Terrace Area | 42,13m <sup>2</sup>         |
| Total Area             | 182,19m <sup>2</sup>        |