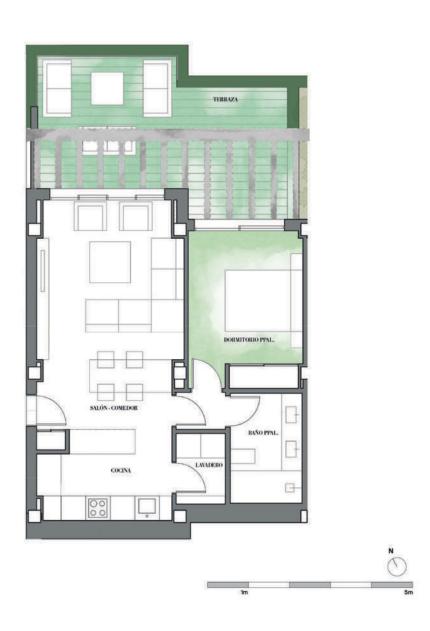

oying the wide range of restaurants in Cala de Mijas or the spectacular shopping areas accessible from the motorway in less than 10'.







### AND THERE'S STILL MORE...

All units have underfloor heating in the inside.

The homes are designed to make the most of natural light, featuring spacious rooms and windows, that will fill your home with light and colour.

All materials used in the new phase are top of the range.

Attending to the needs of the current market, launches exclusively, housing types with 1.5 bedrooms, offering an additional room for you to adapt it to your needs. It is also worth mentioning that the height of the ground-floor apartments is 10 meters above ground level. Thus, from the ground floor you will have the security and views of a fourth floor.





# 1 bedroom



# 1,5 bedrooms





## 2 bedrooms



## 3 bedrooms