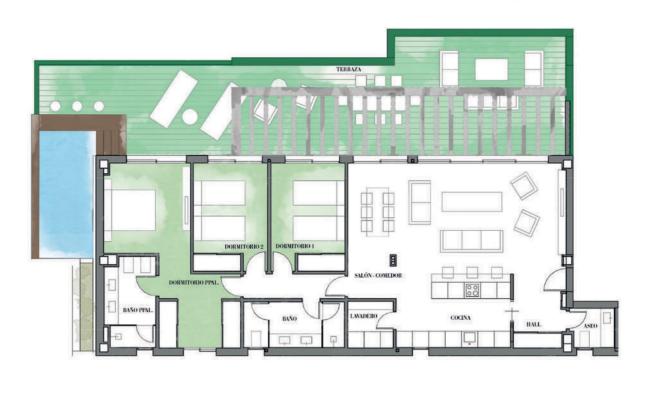

r the spectacular shopping areas accessible from the motorway in less than 10'.







### AND THERE'S STILL MORE...

All units have underfloor heating in the inside.

The homes are designed to make the most of natural light, featuring spacious rooms and windows, that will fill your home with light and colour.

All materials used in the new phase are top of the range.

Attending to the needs of the current market, launches exclusively, housing types with 1.5 bedrooms, offering an additional room for you to adapt it to your needs. It is also worth mentioning that the height of the ground-floor apartments is 10 meters above ground level. Thus, from the ground floor you will have the security and views of a fourth floor.





# 1 bedroom



# 1,5 bedrooms





## 2 bedrooms



## 3 bedrooms