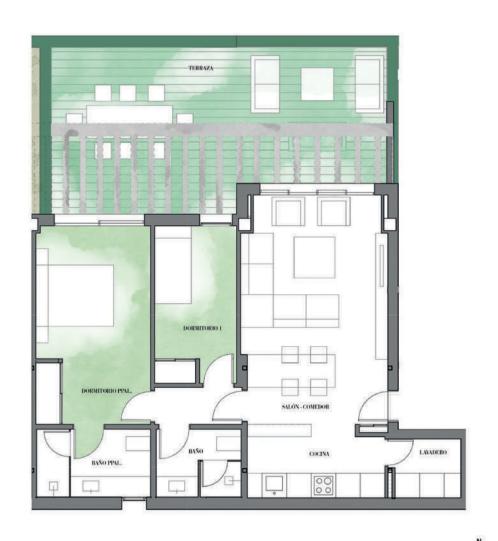

ge of restaurants in Cala de Mijas or the spectacular shopping areas accessible from the motorway in less than 10'.







### AND THERE'S STILL MORE...

All units have underfloor heating in the inside.

The homes are designed to make the most of natural light, featuring spacious rooms and windows, that will fill your home with light and colour.

All materials used in the new phase are top of the range.

Attending to the needs of the current market, launches exclusively, housing types with 1.5 bedrooms, offering an additional room for you to adapt it to your needs. It is also worth mentioning that the height of the ground-floor apartments is 10 meters above ground level. Thus, from the ground floor you will have the security and views of a fourth floor.





# 1 bedroom



# 1,5 bedrooms





## 2 bedrooms



## 3 bedrooms