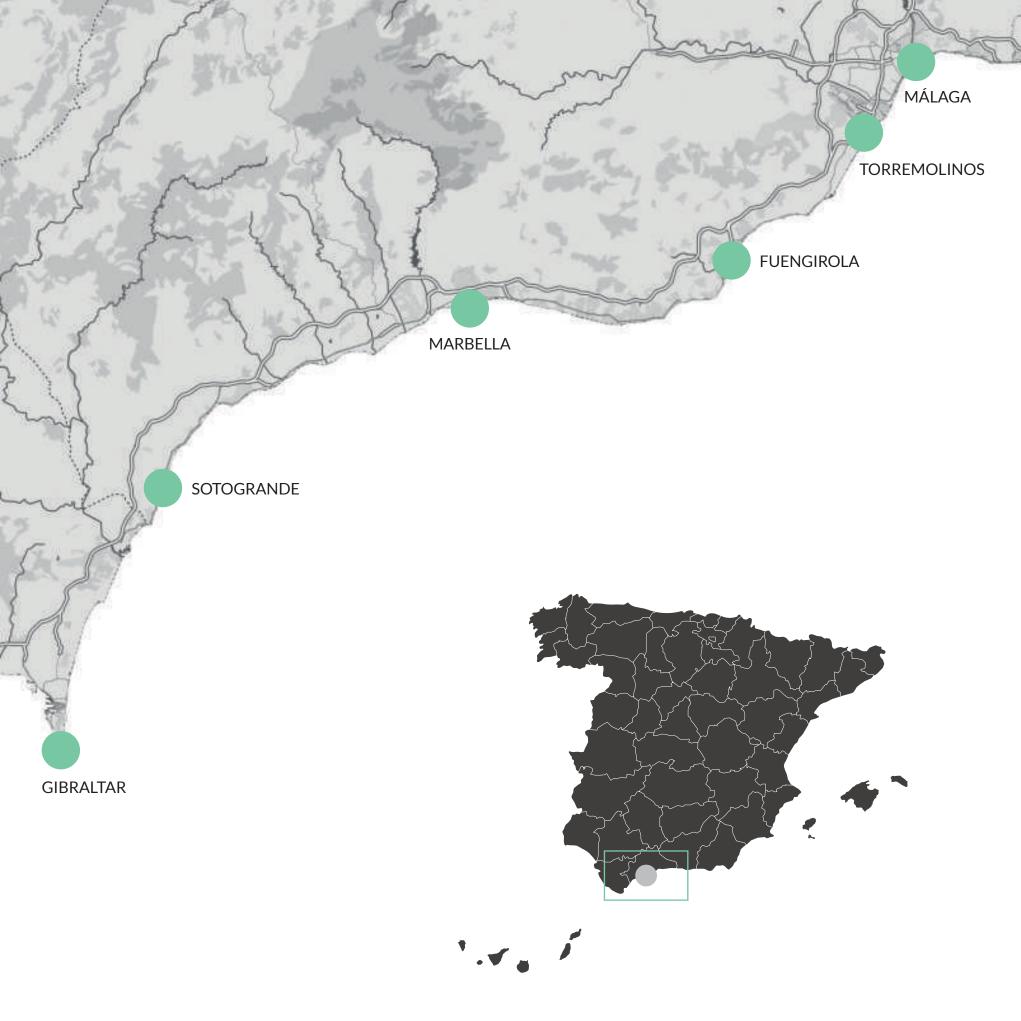

### **DISTANCES**

Málaga: 35' - 43 kms Marbella: 28' - 22 kms Puerto Banús: 30' - 31 kms

Málaga: 26' - 33 kms Gibraltar: 75' - 95 kms

#### TRAIN STATION

Fuengirola 15' - 11 kms Málaga: 35' - 37 kms

#### **GOLF COURSES**

La Noria Golf & Resort: opposite the complex Miraflores Golf: 10' - 5 kms Calanova Golf: 6' - 3,5 kms Santana Golf: 9' - 6 kms Club de Golf "El Chaparral": 6' - 2,5 kms

#### **SCHOOL & COLLEGES**

CEIP García del Olmo: 4' - 1,5 kms Saint Anthony's College: 8'- 7 kms

#### **SHOPPING CENTRES**

CC Jardín Botánico: 4'- 1 km Mercadona: 8' - 1,5 kms