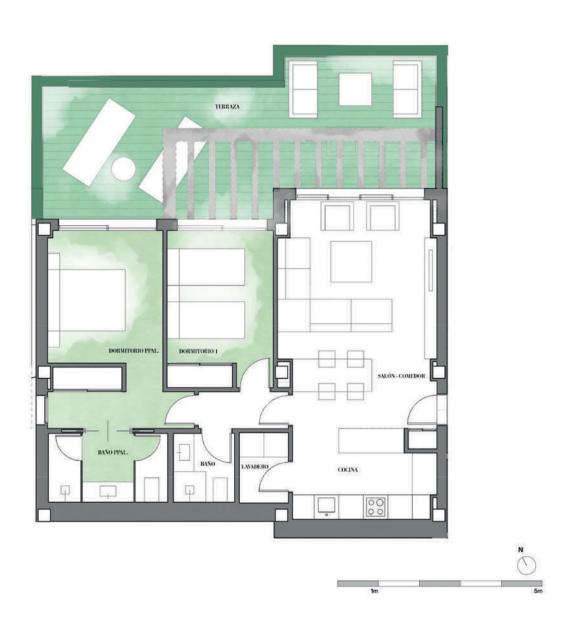

n Cala de Mijas or the spectacular shopping areas accessible from the motorway in less than 10'.







### AND THERE'S STILL MORE...

All units have underfloor heating in the inside.

The homes are designed to make the most of natural light, featuring spacious rooms and windows, that will fill your home with light and colour.

All materials used in the new phase are top of the range.

Attending to the needs of the current market, launches exclusively, housing types with 1.5 bedrooms, offering an additional room for you to adapt it to your needs. It is also worth mentioning that the height of the ground-floor apartments is 10 meters above ground level. Thus, from the ground floor you will have the security and views of a fourth floor.





# 1 bedroom



# 1,5 bedrooms





## 2 bedrooms



## 3 bedrooms