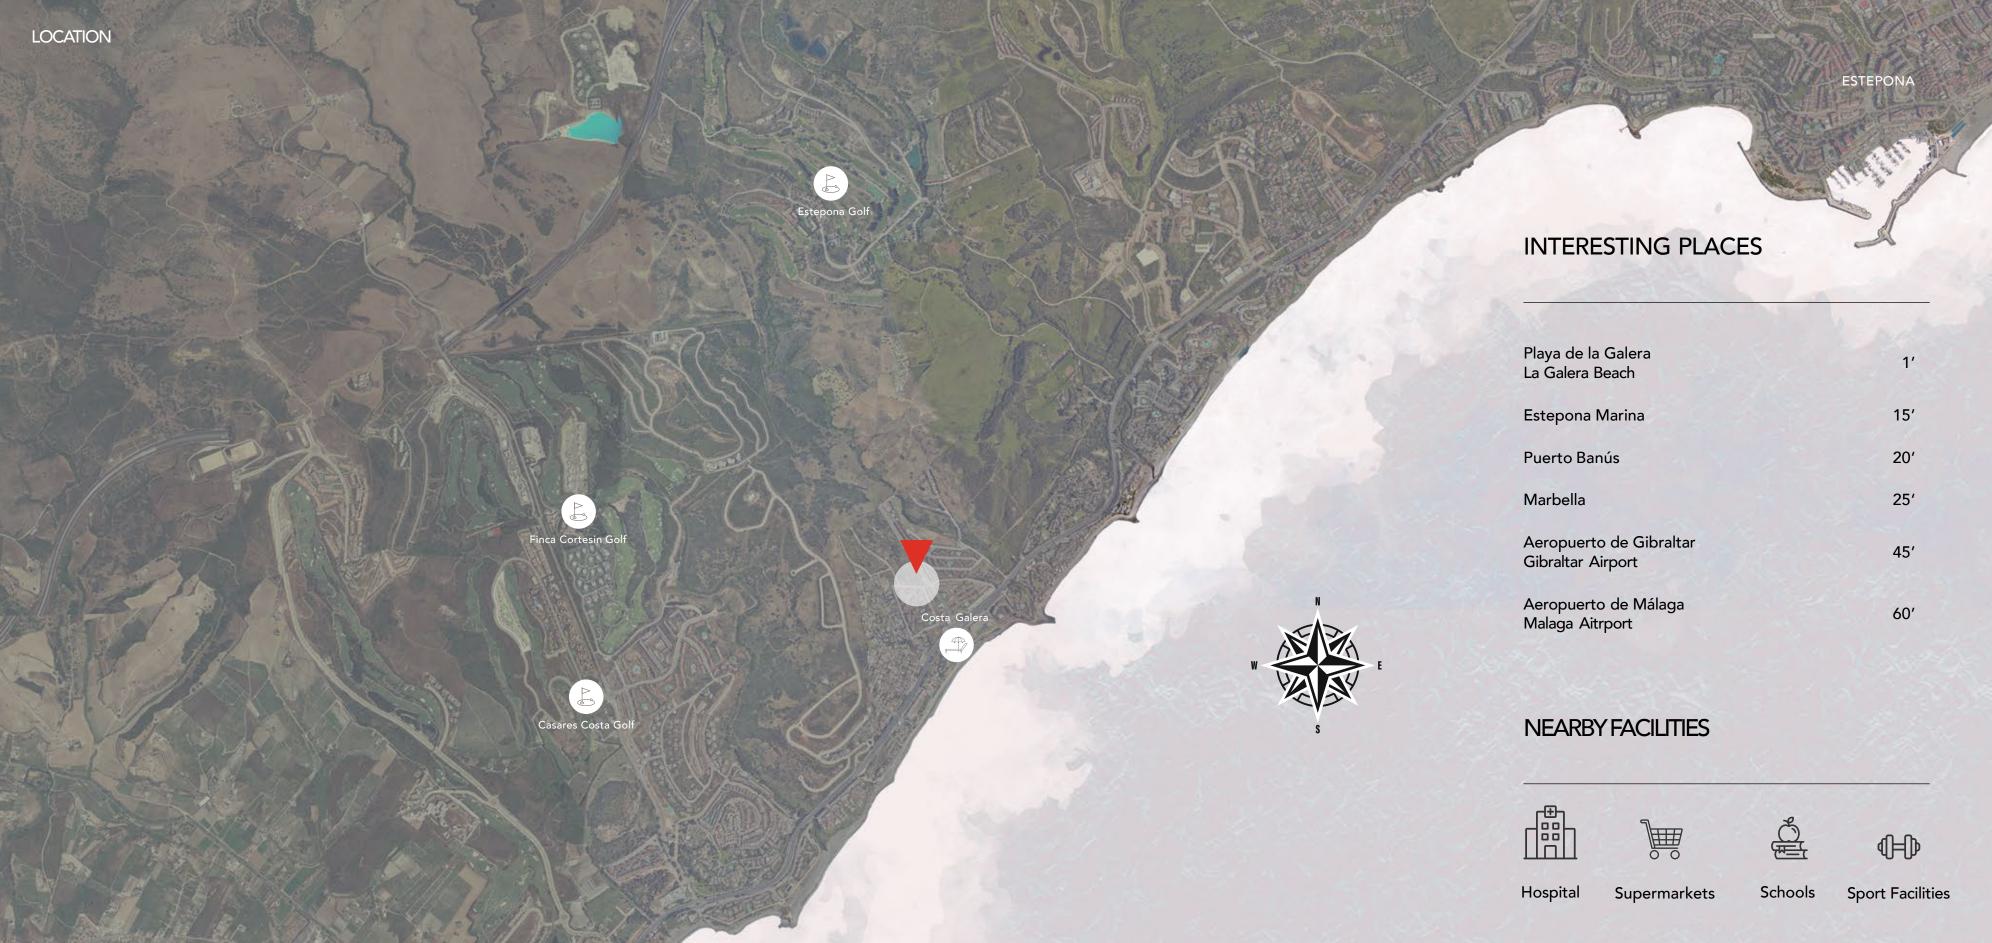

### AN UNPARALLELED ENVIRONMENT

The project is located in the Buenas Noches area of Estepona, a hidden gem on the Costa del Sol. Known for its beaches, lush vegetation and panoramic views of the Mediterranean Sea, this charming area has a serene and exclusive atmosphere perfect for those looking to escape the hustle of everyday life.