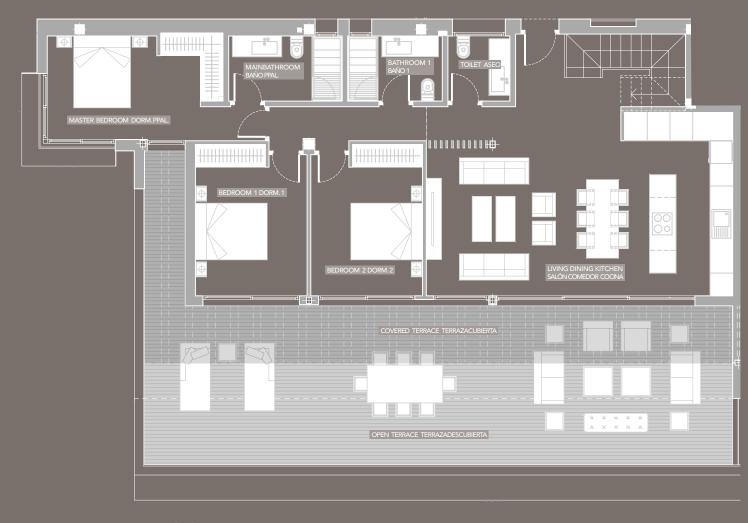

s to private gardens on the ground floor. Immerse yourself in an oasis of relaxation by the pool, where you can enjoy the warm sun and exceptional climate of the stunning Costa del Sol.



#### A DREAMLIKE SCENERY

Imagine waking up every morning with the sea breeze caressing your face as you contemplate the spectacular scenery unfolding before you. Each of the exclusive residences is carefully designed to offer you the most sublime experience: uninterrupted views of the Mediterranean Sea.





### NOT JUST A SPACE

The light is the protagonist and bathes terraces and gardens bringing the Mediterranean breeze to your home. Each space has been conceived with the highest quality finishes, where every detail has been carefully selected to provide maximum level of comfort.







# PENTHOUSE



PENTHOUSE



SCALE ESCALA

# GARDEN FLOOR



BASEMENT FLOOR



GARDEN FLOOR



# ACCESS FLOOR



BASEMENT FLOOR



ACCESS FLOOR

# FIRST FLOOR