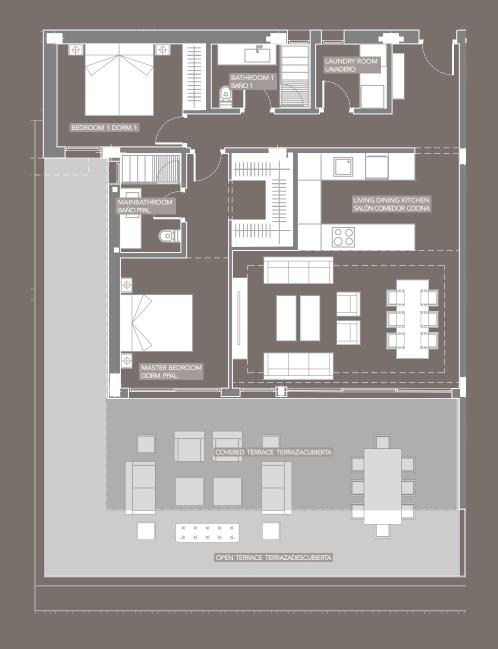

climate of the stunning Costa del Sol.



#### A DREAMLIKE SCENERY

Imagine waking up every morning with the sea breeze caressing your face as you contemplate the spectacular scenery unfolding before you. Each of the exclusive residences is carefully designed to offer you the most sublime experience: uninterrupted views of the Mediterranean Sea.





### NOT JUST A SPACE

The light is the protagonist and bathes terraces and gardens bringing the Mediterranean breeze to your home. Each space has been conceived with the highest quality finishes, where every detail has been carefully selected to provide maximum level of comfort.







# PENTHOUSE



PENTHOUSE



SCALE ESCALA

# GARDEN FLOOR



BASEMENT FLOOR



GARDEN FLOOR



# ACCESS FLOOR



BASEMENT FLOOR



ACCESS FLOOR

# FIRST FLOOR