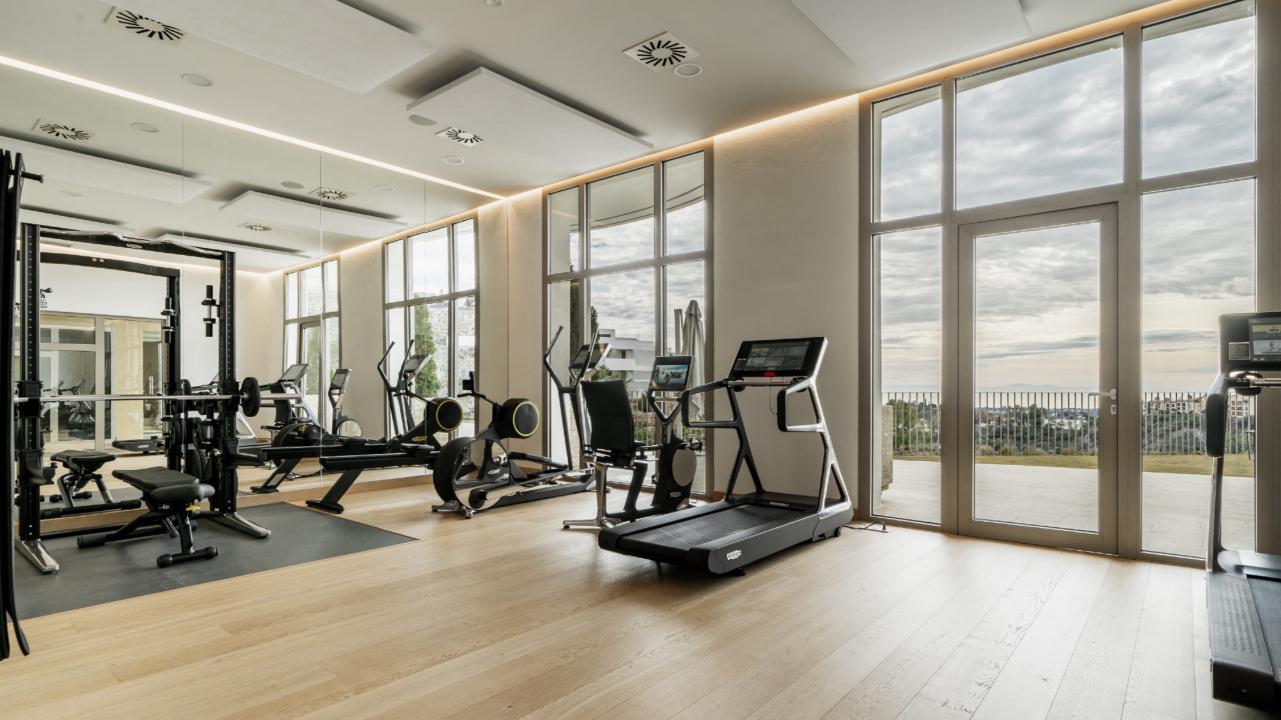

The buildings at The View seamlessly blend into nature, enhancing the overall ambiance. Seven iconic structures house 49 spacious residences, surrounded by lush gardens, creating a unique boutique atmosphere. Residents enjoy exclusive amenities, including 24/7 security, a concierge, and a wellness center complete with a spa, gym, and indoor pools.

## Amenities:

- Panoramic sea and mountain views
- Southwest orientation for optimal sunlight
- Secure gated community
- Private garage for parking convenience
- Storage room for added space
- Communal heated indoor pool for year-round enjoyment
- Outdoor communal pool for leisurely swims
- Fully equipped gym for fitness enthusiasts
- Relaxing sauna for rejuvenation