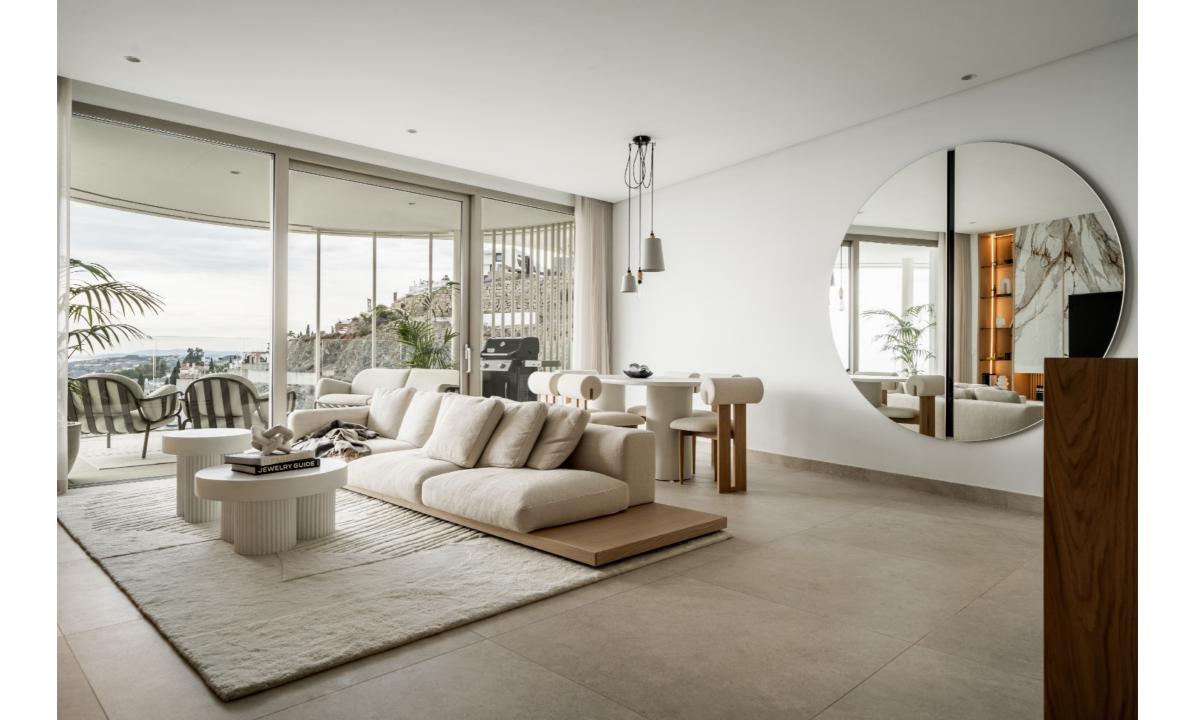

## Contemporary 2 Bed Apartment For Sale in The View, Benahavis

Built: 122 m2 | Terrace: 40 m2 | 2 Bed | 2 Bath | 1.195.000 €

Discover contemporary luxury in this 2-bedroom apartment at The View, featuring high-quality materials and furnishings. Step onto the spacious southwest-facing terrace and immerse yourself in breathtaking panoramic views of the sea, golf course, and mountains.

The buildings at The View seamlessly blend into nature, enhancing the overall ambiance. Seven iconic structures house 49 spacious residences, surrounded by lush gardens, creating a unique boutique atmosphere. Residents enjoy exclusive amenities, including 24/7 security, a concierge, and a wellness center complete with a spa, gym, and indoor pools.

## Amenities:

- Panoramic sea and mountain views
- Southwest orientation for optimal sunlight
- Secure gated community
- Private garage for parking convenience
- Storage room for added space
- Communal heated indoor pool for year-round enjoyment
- Outdoor communal pool for leisurely swims
- Fully equipped gym for fitness enthusiasts
- Relaxing sauna for rejuvenation