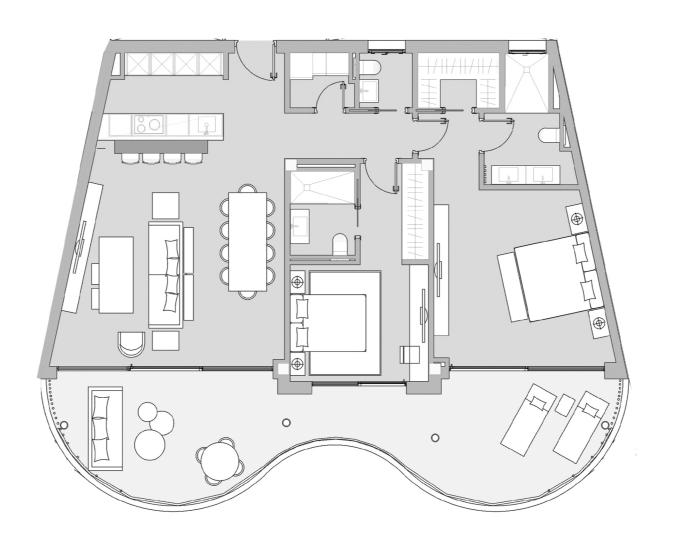

## Contemporary 2 Bed Apartment For Sale in The View, Benahavis

Built: 122 m2 | Terrace: 40 m2 | 2 Bed | 2 Bath | 1.195.000 €

Discover contemporary luxury in this 2-bedroom apartment at The View, featuring high-quality materials and furnishings. Step onto the spacious southwest-facing terrace and immerse yourself in breathtaking panoramic views of the sea, golf course, and mountains.