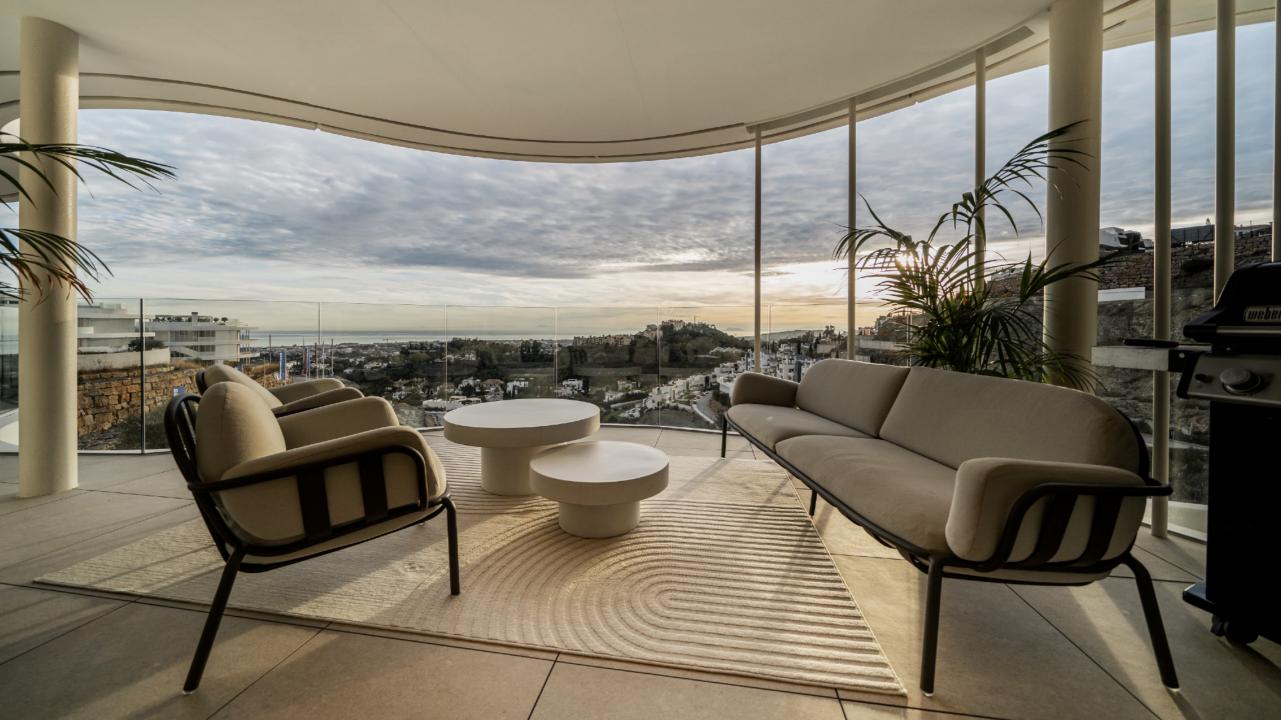

## Contemporary 2 Bed Apartment For Sale in The View, Benahavis

Built: 122 m2 | Terrace: 40 m2 | 2 Bed | 2 Bath | 1.195.000 €

Discover contemporary luxury in this 2-bedroom apartment at The View, featuring high-quality materials and furnishings. Step onto the spacious southwest-facing terrace and immerse yourself in breathtaking panoramic views of the sea, golf course, and mountains.

The buildings at The View seamlessly blend into nature, enhancing the overall ambiance. Seven iconic structures house 49 spacious residences, surrounded by lush gardens, creating a unique boutique atmosphere. Residents enjoy exclusive amenities, including 24/7 security, a concierge, and a wellness center complete with a spa, gym, and indoor pools.

Perched above Marbella's Golf Valley, residents have easy access to premier courses like Los Naranjos, La Quinta, Las Brisas, and Aloha. Within a short drive, you'll find the iconic Puerto Banús, offering a vibrant lifestyle and upscale amenities.