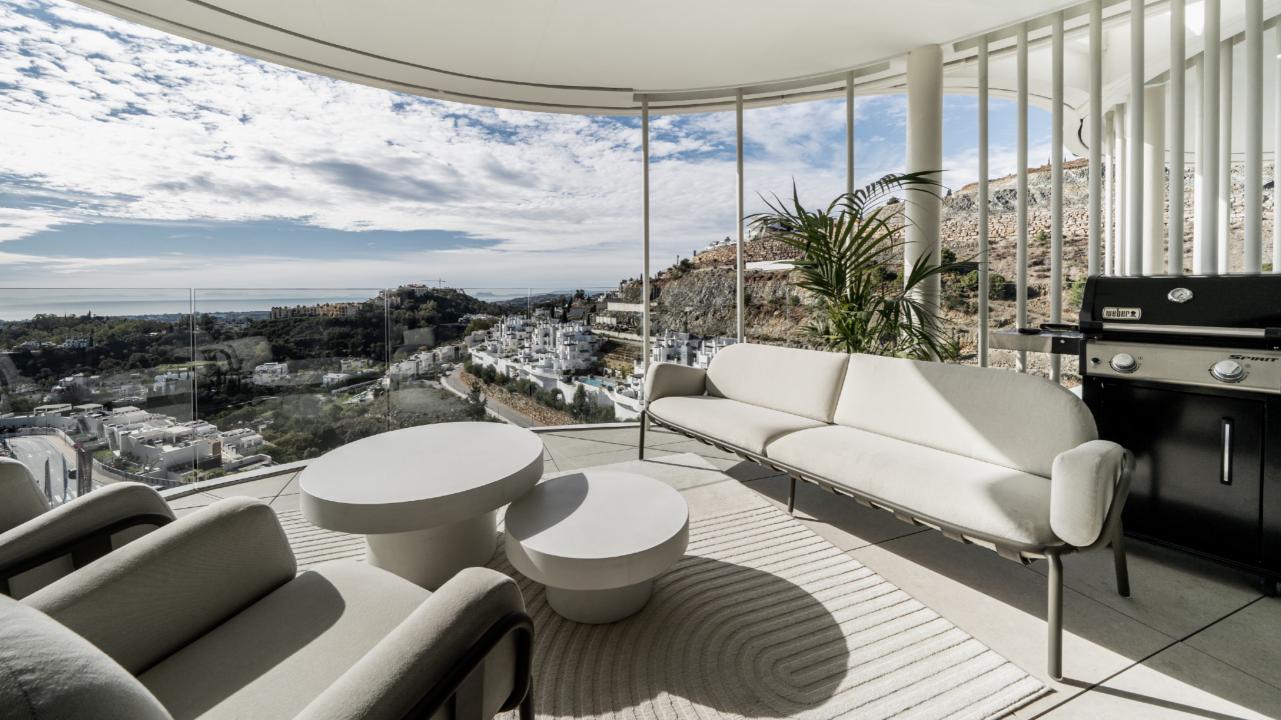

## Contemporary 2 Bed Apartment For Sale in The View, Benahavis

Built: 122 m2 | Terrace: 40 m2 | 2 Bed | 2 Bath | 1.195.000 €

Discover contemporary luxury in this 2-bedroom apartment at The View, featuring high-quality materials and furnishings. Step onto the spacious southwest-facing terrace and immerse yourself in breathtaking panoramic views of the sea, golf course, and mountains.

The buildings at The View seamlessly blend into nature, enhancing the overall ambiance. Seven iconic structures house 49 spacious residences, surrounded by lush gardens, creating a unique boutique atmosphere. Residents enjoy exclusive amenities, including 24/7 security, a concierge, and a wellness center complete with a spa, gym, and indoor pools.

Perched above Marbella's Golf Valley, residents have easy access to premier courses like Los Naranjos, La Quinta, Las Brisas, and Aloha. Within a short drive, you'll find the iconic Puerto Banús, offering a vibrant lifestyle and upscale amenities.