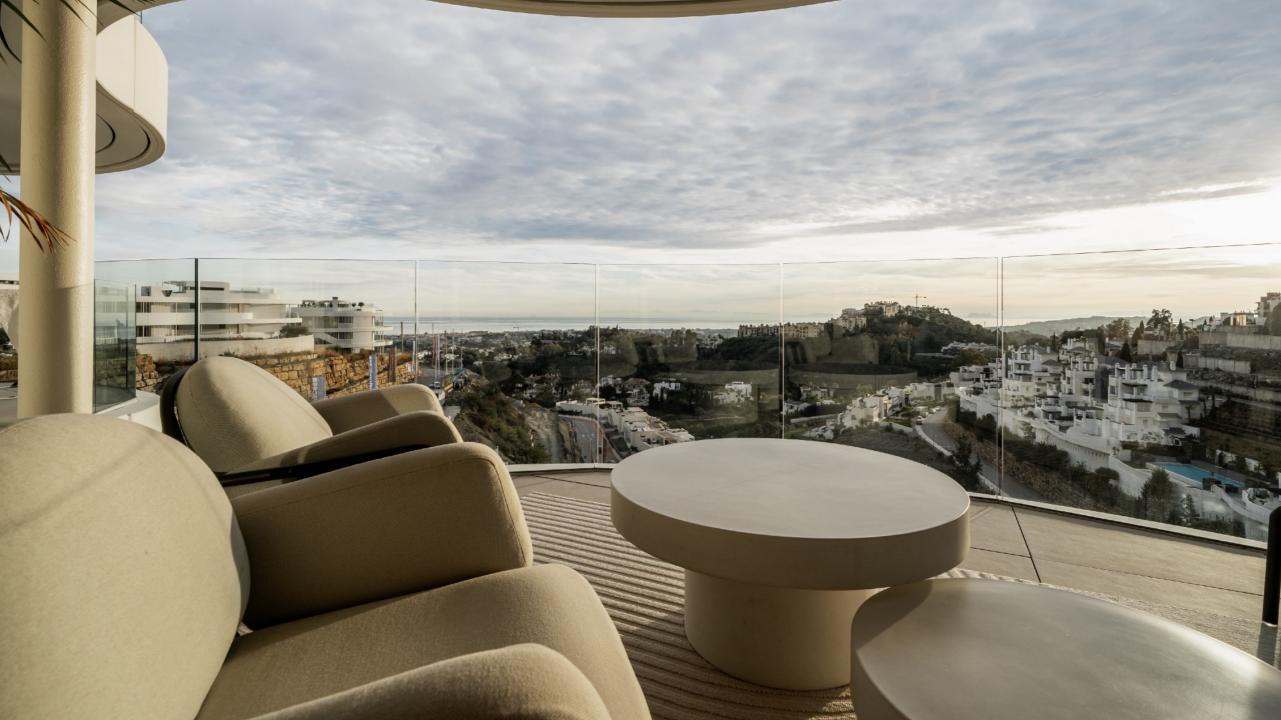

## Contemporary 2 Bed Apartment For Sale in The View, Benahavis

Built: 122 m2 | Terrace: 40 m2 | 2 Bed | 2 Bath | 1.195.000 €

Discover contemporary luxury in this 2-bedroom apartment at The View, featuring high-quality materials and furnishings. Step onto the spacious southwest-facing terrace and immerse yourself in breathtaking panoramic views of the sea, golf course, and mountains.

Perched above Marbella's Golf Valley, residents have easy access to premier courses like Los Naranjos, La Quinta, Las Brisas, and Aloha. Within a short drive, you'll find the iconic Puerto Banús, offering a vibrant lifestyle and upscale amenities.

## Amenities:

- Panoramic sea and mountain views
- Southwest orientation for optimal sunlight
- Secure gated community
- Private garage for parking convenience
- Storage room for added space
- Communal heated indoor pool for year-round enjoyment
- Outdoor communal pool for leisurely swims
- Fully equipped gym for fitness enthusiasts
- Relaxing sauna for rejuvenation