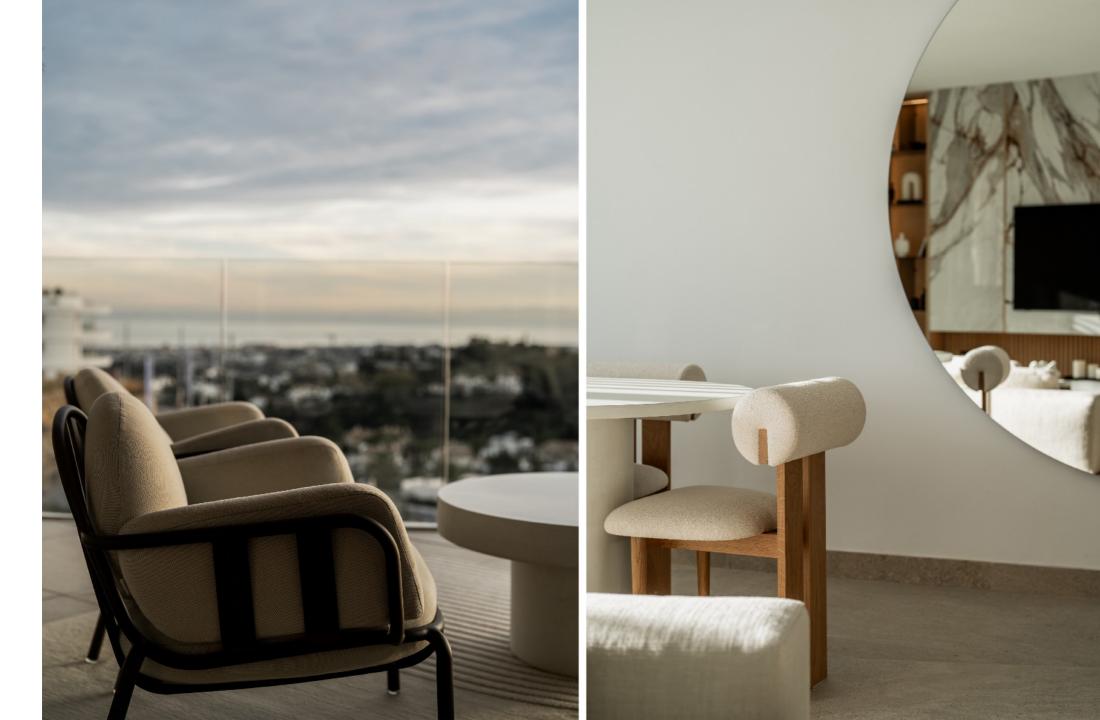

## Contemporary 2 Bed Apartment For Sale in The View, Benahavis

Built: 122 m2 | Terrace: 40 m2 | 2 Bed | 2 Bath | 1.195.000 €

Discover contemporary luxury in this 2-bedroom apartment at The View, featuring high-quality materials and furnishings. Step onto the spacious southwest-facing terrace and immerse yourself in breathtaking panoramic views of the sea, golf course, and mountains.

## Amenities:

- Panoramic sea and mountain views
- Southwest orientation for optimal sunlight
- Secure gated community
- Private garage for parking convenience
- Storage room for added space
- Communal heated indoor pool for year-round enjoyment
- Outdoor communal pool for leisurely swims
- Fully equipped gym for fitness enthusiasts
- Relaxing sauna for rejuvenation