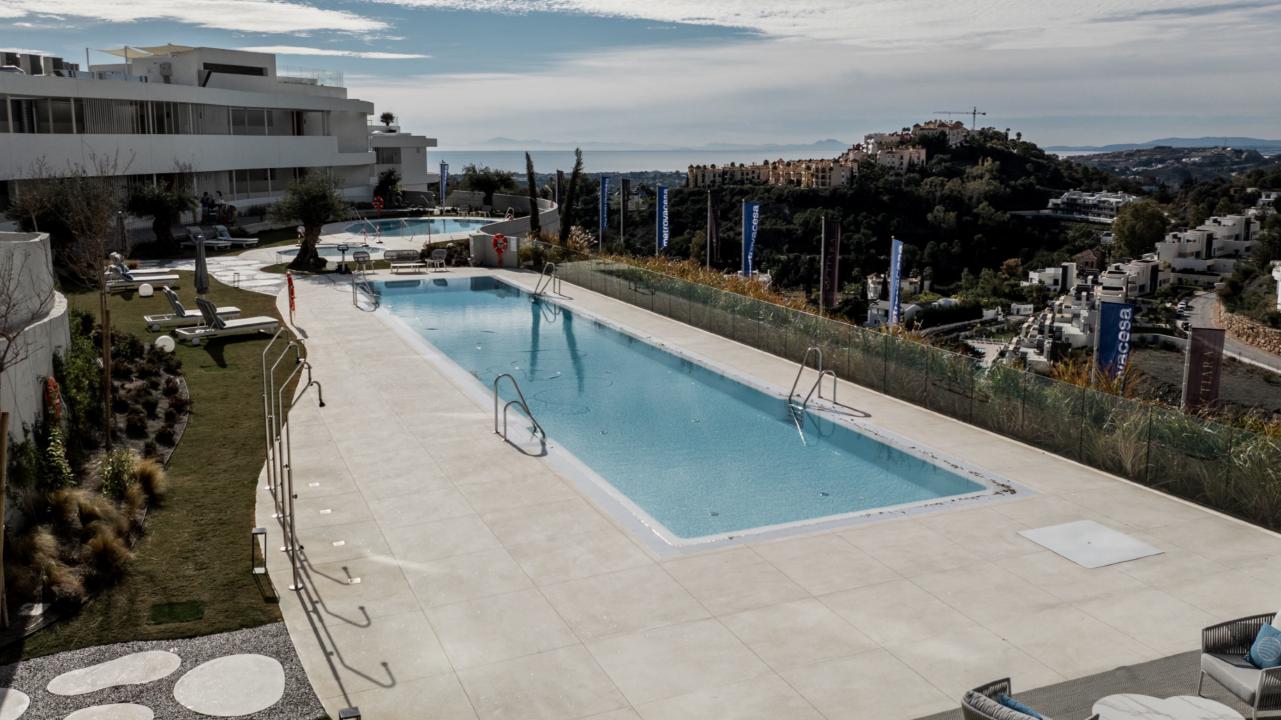

The buildings at The View seamlessly blend into nature, enhancing the overall ambiance. Seven iconic structures house 49 spacious residences, surrounded by lush gardens, creating a unique boutique atmosphere. Residents enjoy exclusive amenities, including 24/7 security, a concierge, and a wellness center complete with a spa, gym, and indoor pools.

Perched above Marbella's Golf Valley, residents have easy access to premier courses like Los Naranjos, La Quinta, Las Brisas, and Aloha. Within a short drive, you'll find the iconic Puerto Banús, offering a vibrant lifestyle and upscale amenities.

## Amenities:

- Panoramic sea and mountain views
- Southwest orientation for optimal sunlight
- Secure gated community
- Private garage for parking convenience
- Storage room for added space
- Communal heated indoor pool for year-round enjoyment
- Outdoor communal pool for leisurely swims
- Fully equipped gym for fitness enthusiasts
- Relaxing sauna for rejuvenation