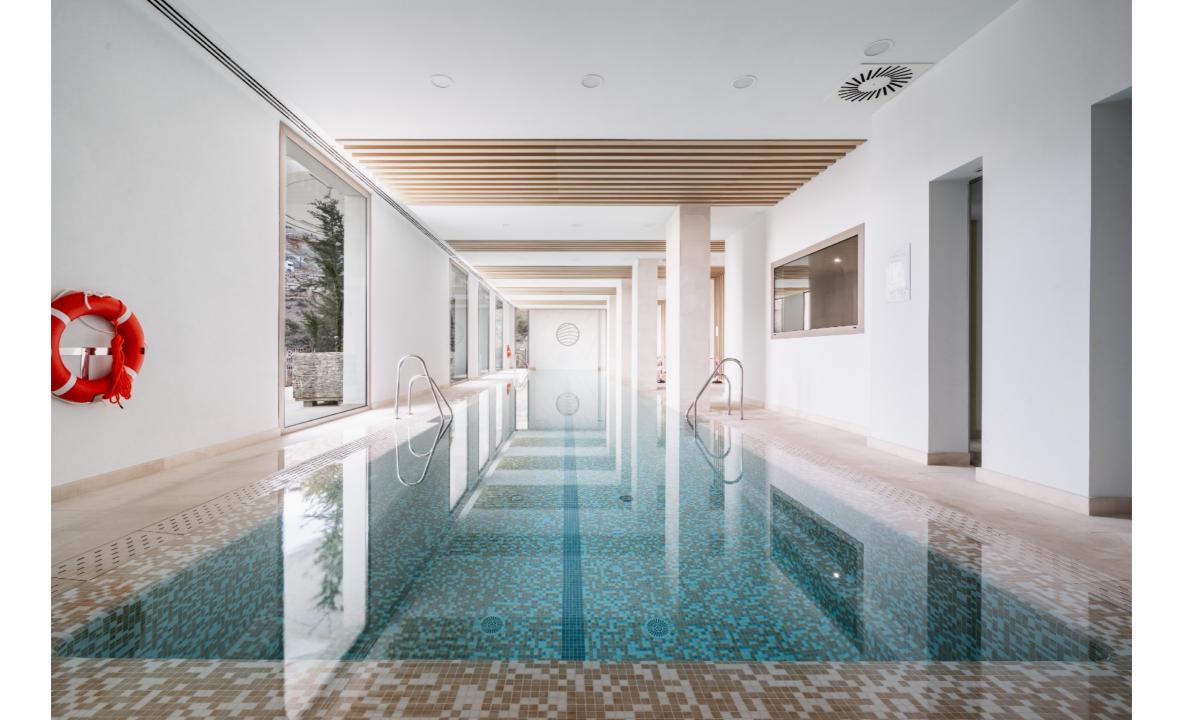

The buildings at The View seamlessly blend into nature, enhancing the overall ambiance. Seven iconic structures house 49 spacious residences, surrounded by lush gardens, creating a unique boutique atmosphere. Residents enjoy exclusive amenities, including 24/7 security, a concierge, and a wellness center complete with a spa, gym, and indoor pools.

## Amenities:

- Panoramic sea and mountain views
- Southwest orientation for optimal sunlight
- Secure gated community
- Private garage for parking convenience
- Storage room for added space
- Communal heated indoor pool for year-round enjoyment
- Outdoor communal pool for leisurely swims
- Fully equipped gym for fitness enthusiasts
- Relaxing sauna for rejuvenation