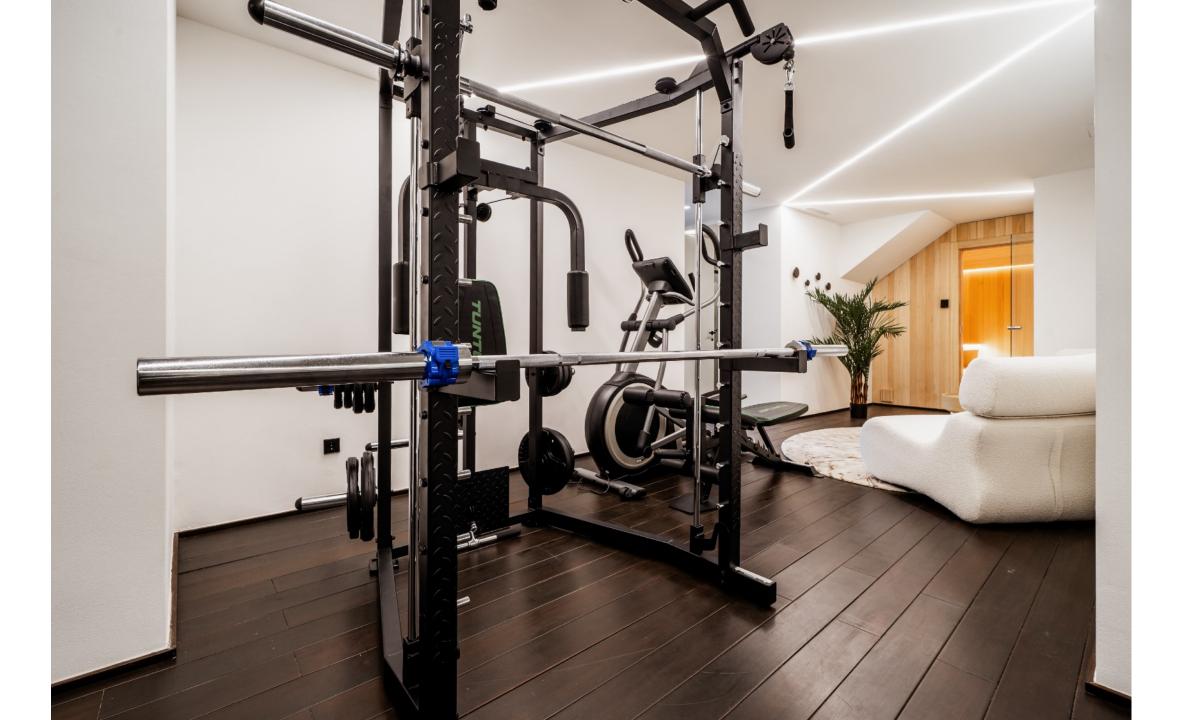

Indulge in the ultimate relaxation experience with the villa's sauna and gym facilities, providing the perfect retreat after a long day. With five bedrooms and bathrooms, there's ample space for family and guests to unwind in comfort. Plus, the inclusion of dimmers for lights allows you to set the mood and create a personalized ambiance tailored to your preferences.

## Features

- Mountain view
- Gym
- Sauna
- Private heated pool
- Underfloor heating throughout
- Walking distance to amenities