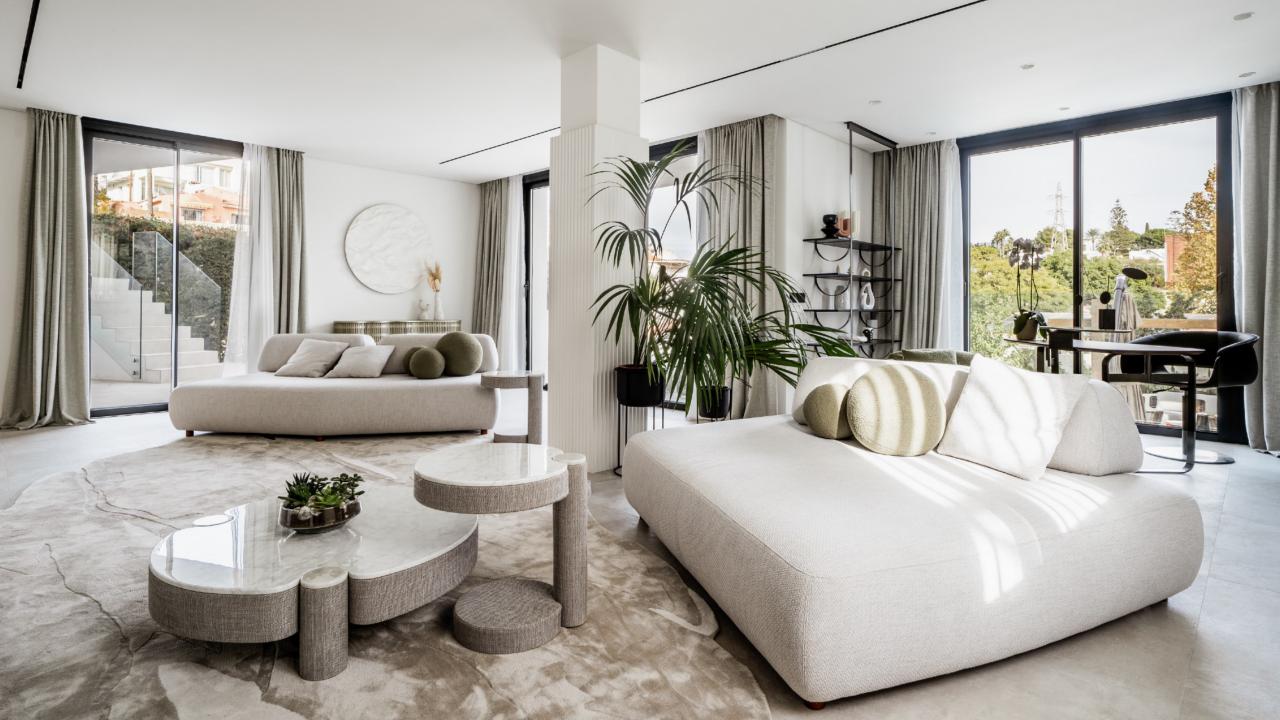

## An Elegant Fully Renovated Villa For Sale in Nueva Andalucia

Plot: 506 m2 | Built: 260 m2 | Terraces: 166 m2 | 5 Bedrooms | 5 Bathrooms

An exquisite residence thoughtfully designed for luxurious yet practical living just moments away from the vibrant Puerto Banús. Boasting an east-facing orientation, soak in the warmth of the morning sun while marvelling at the majestic La Concha mountain views.

Step inside and discover a wealth of modern amenities meticulously curated to enhance your lifestyle. From the state-of-the-art alarm system ensuring your peace of mind to the underfloor heating throughout, every detail has been carefully considered. Dive into the inviting heated pool, offering year-round enjoyment, or stay connected with seamless WiFi MESH and a phone/internet booster.

## Features

- Mountain view
- Gym
- Sauna
- Private heated pool
- Underfloor heating throughout
- Walking distance to amenities