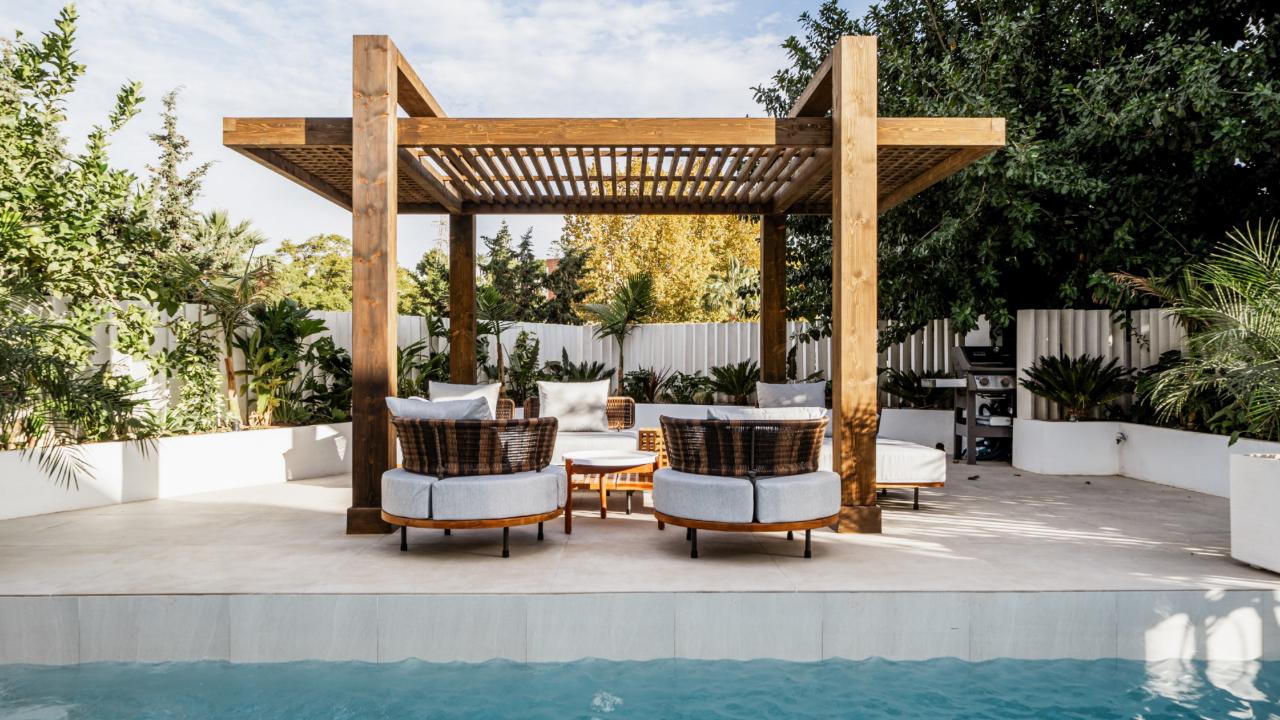

## An Elegant Fully Renovated Villa For Sale in Nueva Andalucia

Plot: 506 m2 | Built: 260 m2 | Terraces: 166 m2 | 5 Bedrooms | 5 Bathrooms

An exquisite residence thoughtfully designed for luxurious yet practical living just moments away from the vibrant Puerto Banús. Boasting an east-facing orientation, soak in the warmth of the morning sun while marvelling at the majestic La Concha mountain views.

## Features

- Mountain view
- Gym
- Sauna
- Private heated pool
- Underfloor heating throughout
- Walking distance to amenities