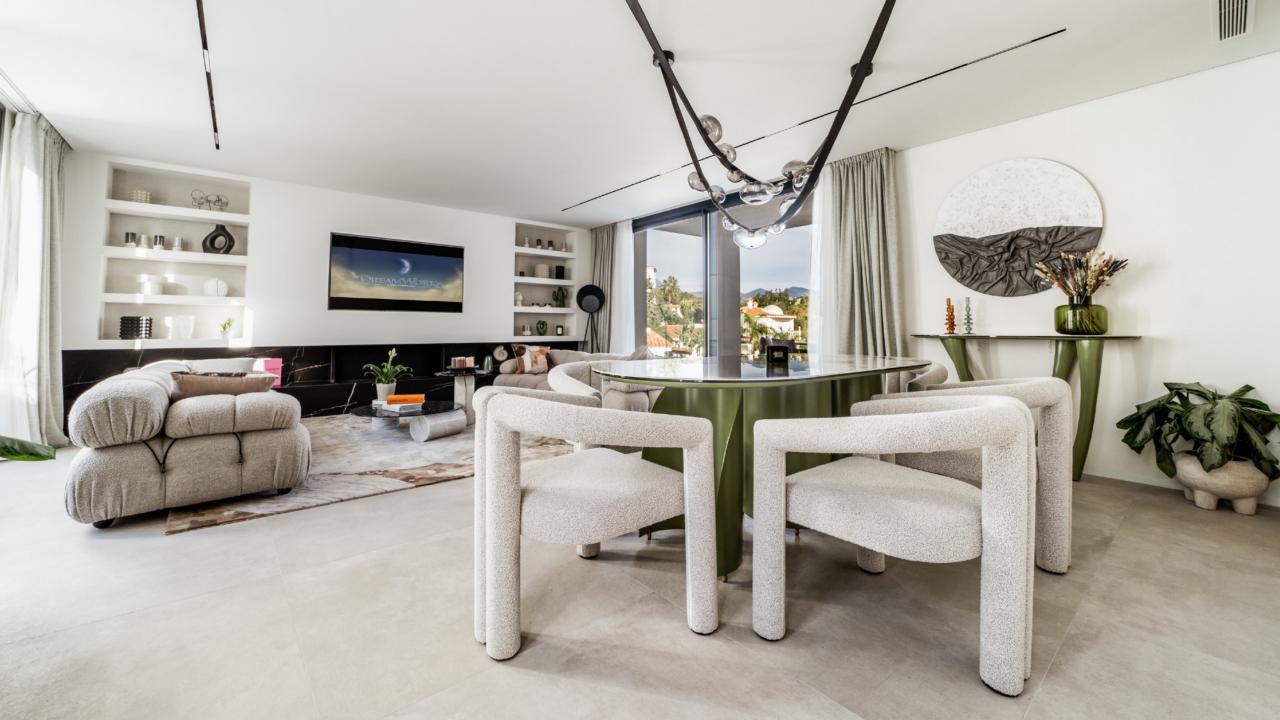

## An Elegant Fully Renovated Villa For Sale in Nueva Andalucia

Plot: 506 m2 | Built: 260 m2 | Terraces: 166 m2 | 5 Bedrooms | 5 Bathrooms

An exquisite residence thoughtfully designed for luxurious yet practical living just moments away from the vibrant Puerto Banús. Boasting an east-facing orientation, soak in the warmth of the morning sun while marvelling at the majestic La Concha mountain views.

Step inside and discover a wealth of modern amenities meticulously curated to enhance your lifestyle. From the state-of-the-art alarm system ensuring your peace of mind to the underfloor heating throughout, every detail has been carefully considered. Dive into the inviting heated pool, offering year-round enjoyment, or stay connected with seamless WiFi MESH and a phone/internet booster.