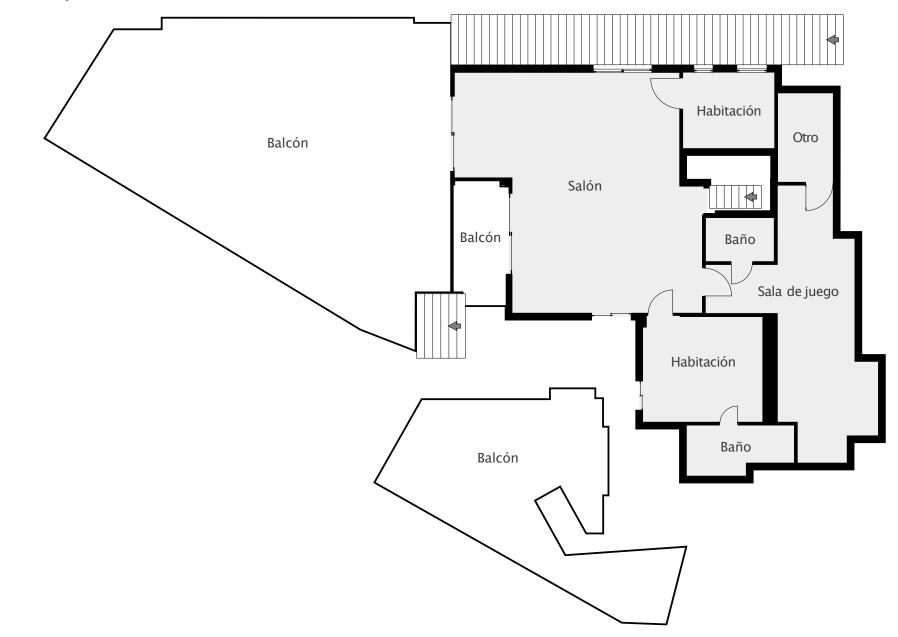

## An Elegant Fully Renovated Villa For Sale in Nueva Andalucia

Plot: 506 m2 | Built: 260 m2 | Terraces: 166 m2 | 5 Bedrooms | 5 Bathrooms

An exquisite residence thoughtfully designed for luxurious yet practical living just moments away from the vibrant Puerto Banús. Boasting an east-facing orientation, soak in the warmth of the morning sun while marvelling at the majestic La Concha mountain views.