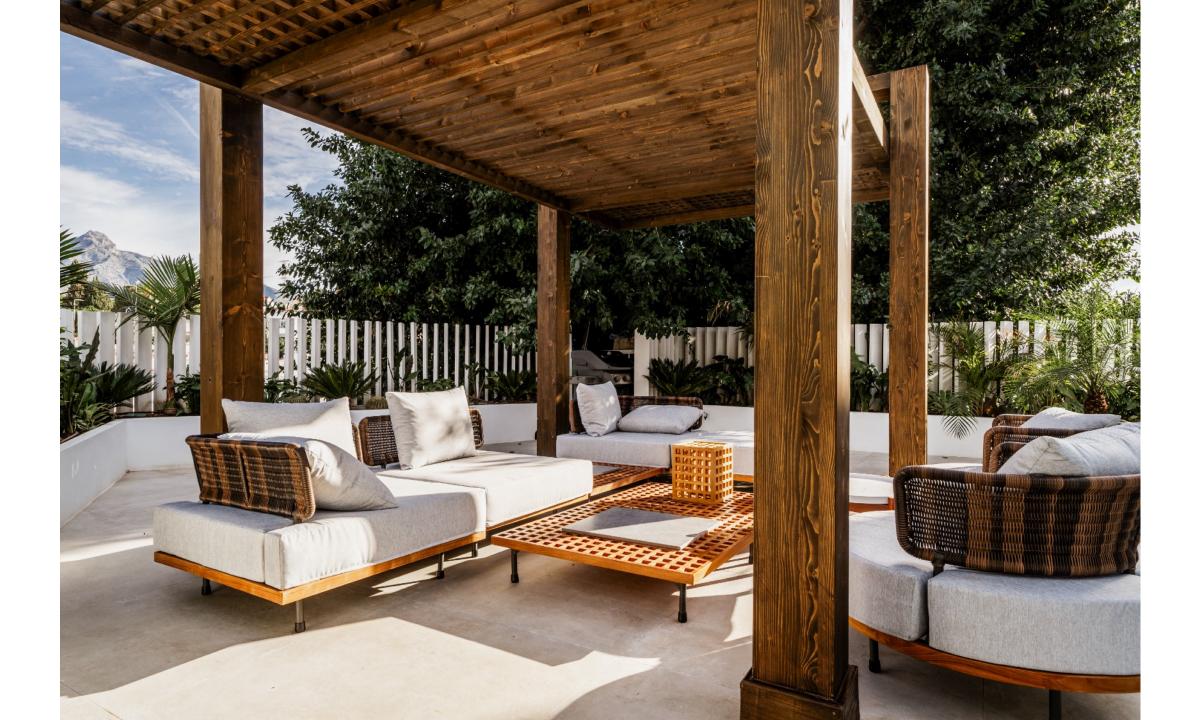

## An Elegant Fully Renovated Villa For Sale in Nueva Andalucia

Plot: 506 m2 | Built: 260 m2 | Terraces: 166 m2 | 5 Bedrooms | 5 Bathrooms

An exquisite residence thoughtfully designed for luxurious yet practical living just moments away from the vibrant Puerto Banús. Boasting an east-facing orientation, soak in the warmth of the morning sun while marvelling at the majestic La Concha mountain views.

## Features

- Mountain view
- Gym
- Sauna
- Private heated pool
- Underfloor heating throughout
- Walking distance to amenities