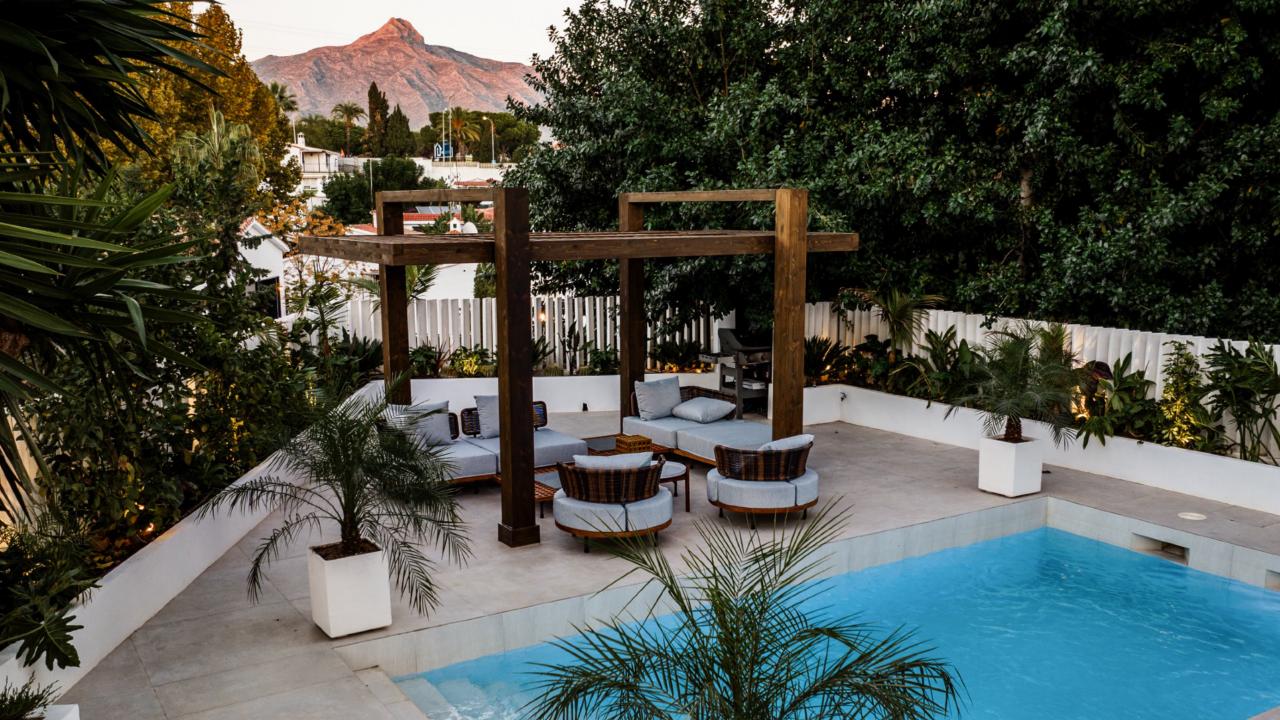

## An Elegant Fully Renovated Villa For Sale in Nueva Andalucia

Plot: 506 m2 | Built: 260 m2 | Terraces: 166 m2 | 5 Bedrooms | 5 Bathrooms

An exquisite residence thoughtfully designed for luxurious yet practical living just moments away from the vibrant Puerto Banús. Boasting an east-facing orientation, soak in the warmth of the morning sun while marvelling at the majestic La Concha mountain views.

Step inside and discover a wealth of modern amenities meticulously curated to enhance your lifestyle. From the state-of-the-art alarm system ensuring your peace of mind to the underfloor heating throughout, every detail has been carefully considered. Dive into the inviting heated pool, offering year-round enjoyment, or stay connected with seamless WiFi MESH and a phone/internet booster.

## Features

- Mountain view
- Gym
- Sauna
- Private heated pool
- Underfloor heating throughout
- Walking distance to amenities