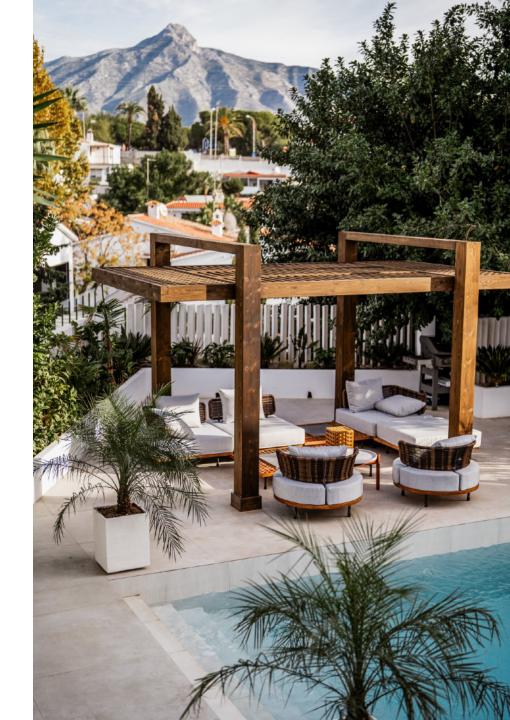

## An Elegant Fully Renovated Villa For Sale in Nueva Andalucia

Plot: 506 m2 | Built: 260 m2 | Terraces: 166 m2 | 5 Bedrooms | 5 Bathrooms

An exquisite residence thoughtfully designed for luxurious yet practical living just moments away from the vibrant Puerto Banús. Boasting an east-facing orientation, soak in the warmth of the morning sun while marvelling at the majestic La Concha mountain views.

Step inside and discover a wealth of modern amenities meticulously curated to enhance your lifestyle. From the state-of-the-art alarm system ensuring your peace of mind to the underfloor heating throughout, every detail has been carefully considered. Dive into the inviting heated pool, offering year-round enjoyment, or stay connected with seamless WiFi MESH and a phone/internet booster.

## Features

- Mountain view
- Gym
- Sauna
- Private heated pool
- Underfloor heating throughout
- Walking distance to amenities