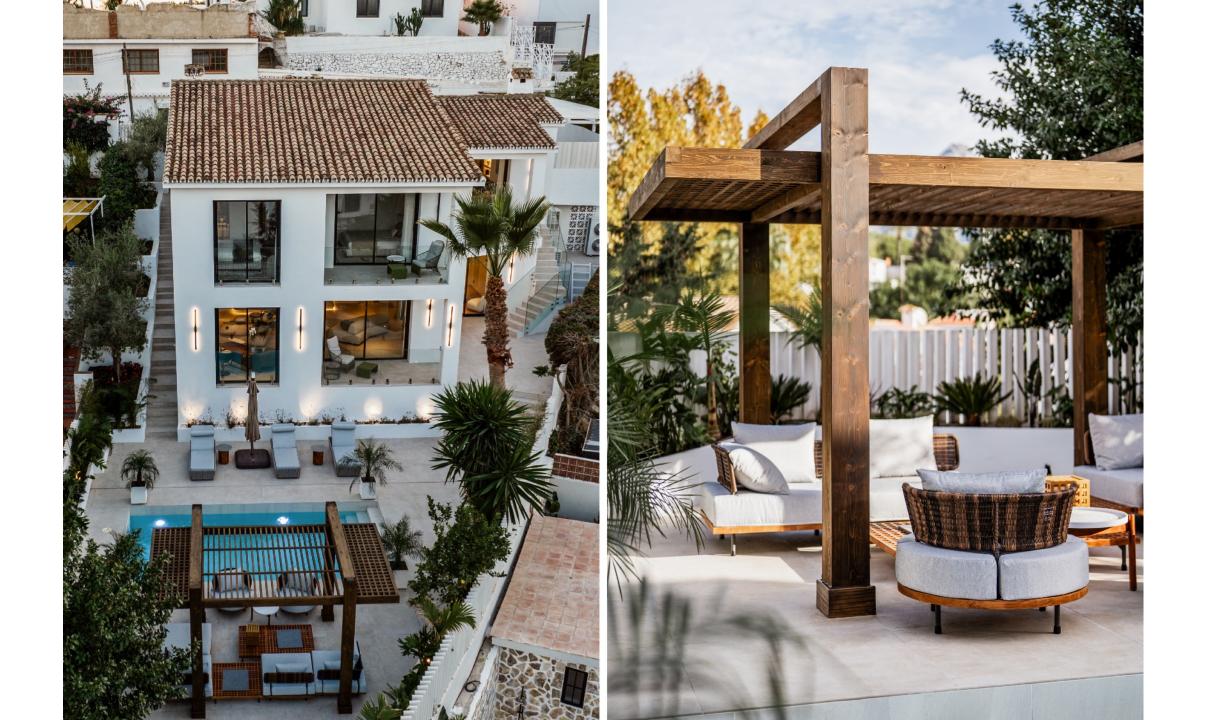

## An Elegant Fully Renovated Villa For Sale in Nueva Andalucia

Plot: 506 m2 | Built: 260 m2 | Terraces: 166 m2 | 5 Bedrooms | 5 Bathrooms

An exquisite residence thoughtfully designed for luxurious yet practical living just moments away from the vibrant Puerto Banús. Boasting an east-facing orientation, soak in the warmth of the morning sun while marvelling at the majestic La Concha mountain views.

Step inside and discover a wealth of modern amenities meticulously curated to enhance your lifestyle. From the state-of-the-art alarm system ensuring your peace of mind to the underfloor heating throughout, every detail has been carefully considered. Dive into the inviting heated pool, offering year-round enjoyment, or stay connected with seamless WiFi MESH and a phone/internet booster.

Indulge in the ultimate relaxation experience with the villa's sauna and gym facilities, providing the perfect retreat after a long day. With five bedrooms and bathrooms, there's ample space for family and guests to unwind in comfort. Plus, the inclusion of dimmers for lights allows you to set the mood and create a personalized ambiance tailored to your preferences.