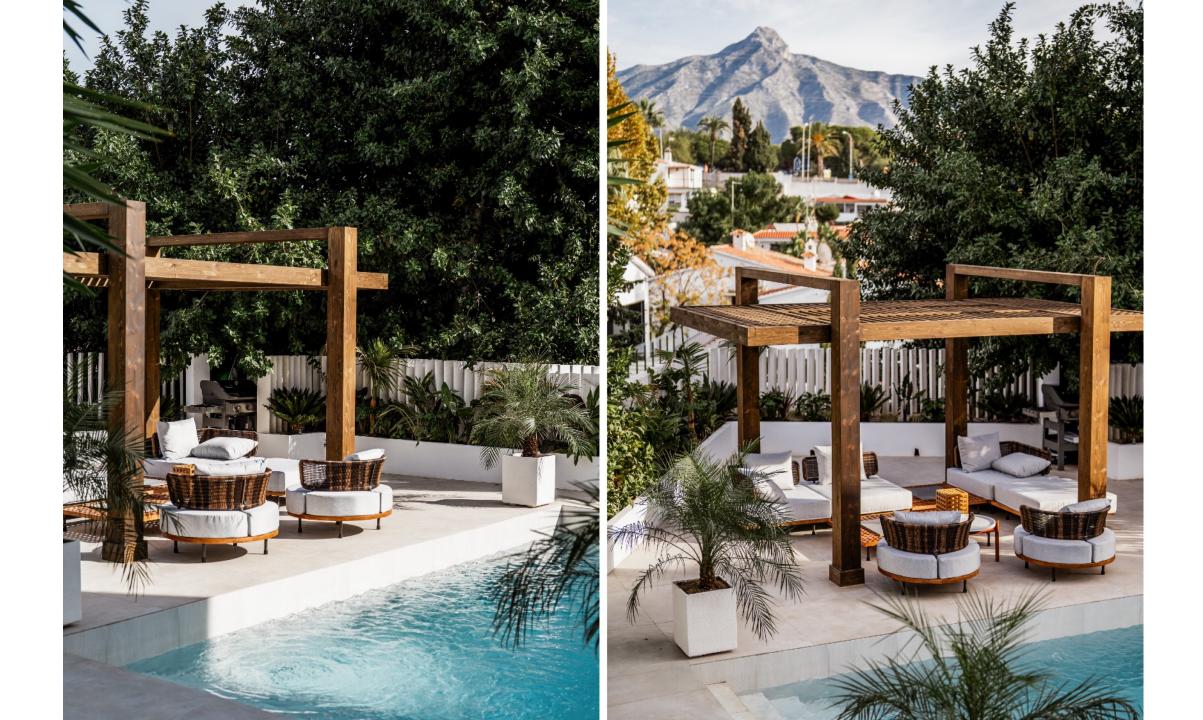

## An Elegant Fully Renovated Villa For Sale in Nueva Andalucia

Plot: 506 m2 | Built: 260 m2 | Terraces: 166 m2 | 5 Bedrooms | 5 Bathrooms

An exquisite residence thoughtfully designed for luxurious yet practical living just moments away from the vibrant Puerto Banús. Boasting an east-facing orientation, soak in the warmth of the morning sun while marvelling at the majestic La Concha mountain views.

## Features

- Mountain view
- Gym
- Sauna
- Private heated pool
- Underfloor heating throughout
- Walking distance to amenities