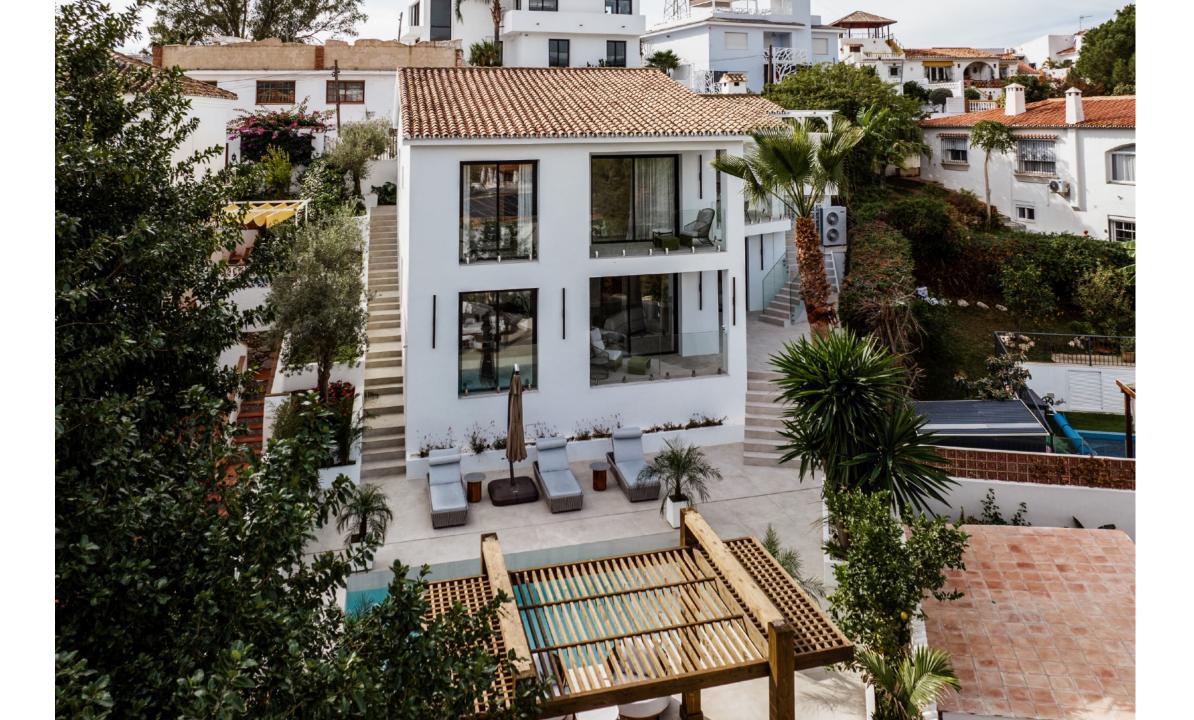

## An Elegant Fully Renovated Villa For Sale in Nueva Andalucia

Plot: 506 m2 | Built: 260 m2 | Terraces: 166 m2 | 5 Bedrooms | 5 Bathrooms

An exquisite residence thoughtfully designed for luxurious yet practical living just moments away from the vibrant Puerto Banús. Boasting an east-facing orientation, soak in the warmth of the morning sun while marvelling at the majestic La Concha mountain views.

Step inside and discover a wealth of modern amenities meticulously curated to enhance your lifestyle. From the state-of-the-art alarm system ensuring your peace of mind to the underfloor heating throughout, every detail has been carefully considered. Dive into the inviting heated pool, offering year-round enjoyment, or stay connected with seamless WiFi MESH and a phone/internet booster.