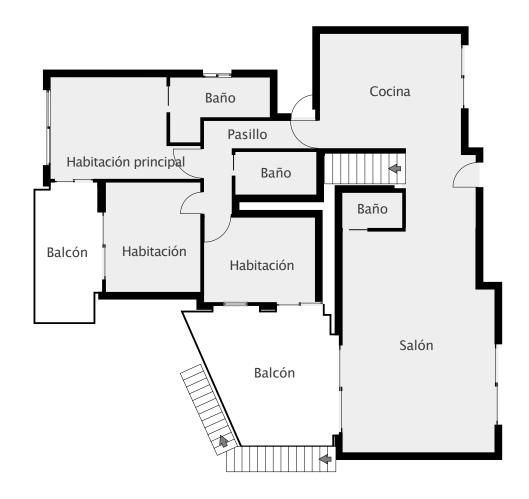

## An Elegant Fully Renovated Villa For Sale in Nueva Andalucia

Plot: 506 m2 | Built: 260 m2 | Terraces: 166 m2 | 5 Bedrooms | 5 Bathrooms

An exquisite residence thoughtfully designed for luxurious yet practical living just moments away from the vibrant Puerto Banús. Boasting an east-facing orientation, soak in the warmth of the morning sun while marvelling at the majestic La Concha mountain views.