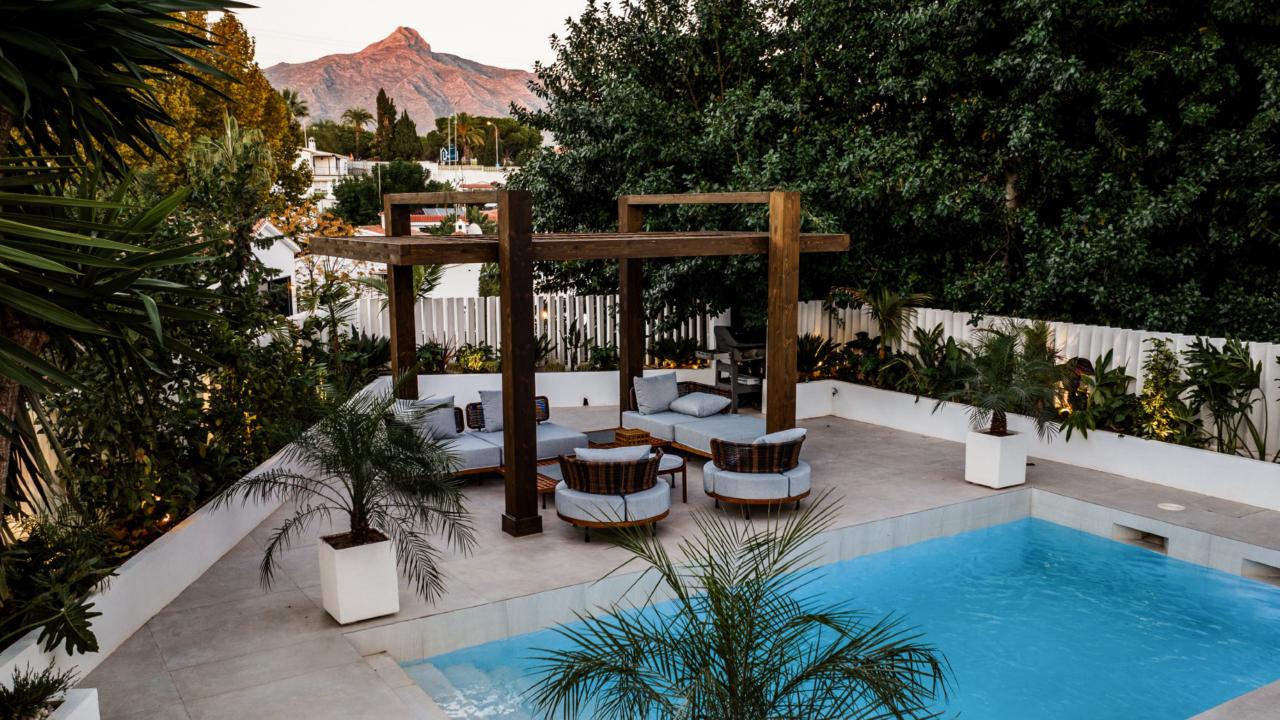

## An Elegant Fully Renovated Villa For Sale in Nueva Andalucia

Plot: 506 m2 | Built: 260 m2 | Terraces: 166 m2 | 5 Bedrooms | 5 Bathrooms

An exquisite residence thoughtfully designed for luxurious yet practical living just moments away from the vibrant Puerto Banús. Boasting an east-facing orientation, soak in the warmth of the morning sun while marvelling at the majestic La Concha mountain views.

Step inside and discover a wealth of modern amenities meticulously curated to enhance your lifestyle. From the state-of-the-art alarm system ensuring your peace of mind to the underfloor heating throughout, every detail has been carefully considered. Dive into the inviting heated pool, offering year-round enjoyment, or stay connected with seamless WiFi MESH and a phone/internet booster.

## Features

- Mountain view
- Gym
- Sauna
- Private heated pool
- Underfloor heating throughout
- Walking distance to amenities