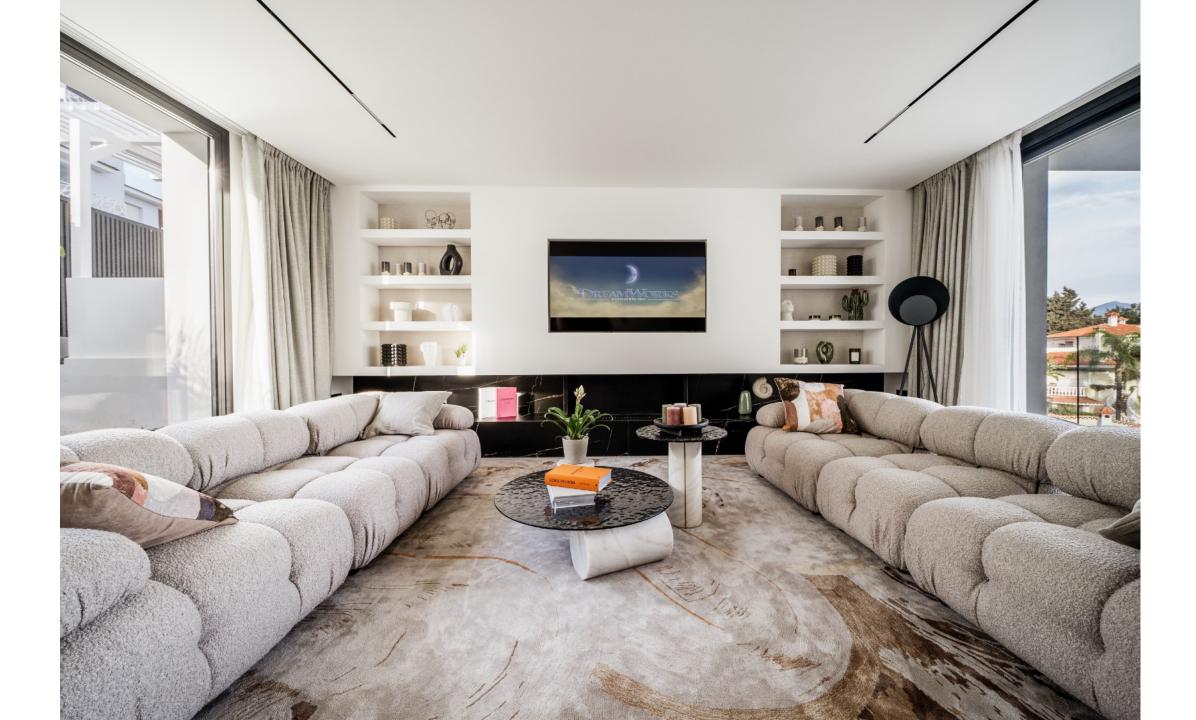

## An Elegant Fully Renovated Villa For Sale in Nueva Andalucia

Plot: 506 m2 | Built: 260 m2 | Terraces: 166 m2 | 5 Bedrooms | 5 Bathrooms

An exquisite residence thoughtfully designed for luxurious yet practical living just moments away from the vibrant Puerto Banús. Boasting an east-facing orientation, soak in the warmth of the morning sun while marvelling at the majestic La Concha mountain views.

Step inside and discover a wealth of modern amenities meticulously curated to enhance your lifestyle. From the state-of-the-art alarm system ensuring your peace of mind to the underfloor heating throughout, every detail has been carefully considered. Dive into the inviting heated pool, offering year-round enjoyment, or stay connected with seamless WiFi MESH and a phone/internet booster.

## Features

- Mountain view
- Gym
- Sauna
- Private heated pool
- Underfloor heating throughout
- Walking distance to amenities