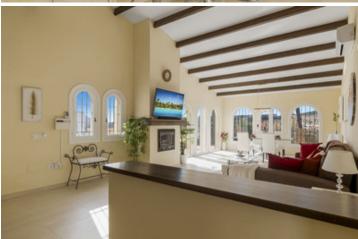

As you enter the main floor, you'll be greeted by a bright and airy living/dining area featuring high ceilings and a cozy fireplace. The fully fitted open-plan kitchen is perfect for culinary enthusiasts, while the master bedroom with en suite bathroom provides a serene retreat. Guests will feel at home in the additional guest bedroom with en suite and two further bedrooms sharing a bathroom on the lower garden level.