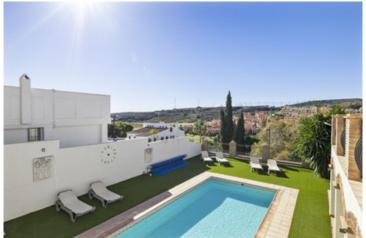

Step outside to discover a mature lush garden with a private pool, providing the perfect backdrop for outdoor entertaining and relaxation. The chill-out BBQ area and fully fitted open kitchen allow for seamless alfresco dining experiences. Additional conveniences include a shower, separate guest toilet, garden shed, and parking for two cars.