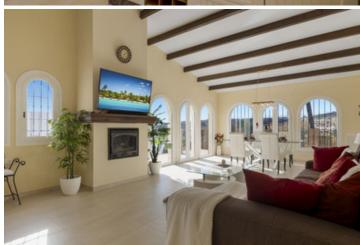

As you enter the main floor, you'll be greeted by a bright and airy living/dining area featuring high ceilings and a cozy fireplace. The fully fitted open-plan kitchen is perfect for culinary enthusiasts, while the master bedroom with en suite bathroom provides a serene retreat. Guests will feel at home in the additional guest bedroom with en suite and two further bedrooms sharing a bathroom on the lower garden level.