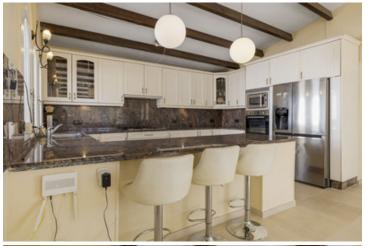

As you enter the main floor, you'll be greeted by a bright and airy living/dining area featuring high ceilings and a cozy fireplace. The fully fitted open-plan kitchen is perfect for culinary enthusiasts, while the master bedroom with en suite bathroom provides a serene retreat. Guests will feel at home in the additional guest bedroom with en suite and two further bedrooms sharing a bathroom on the lower garden level.