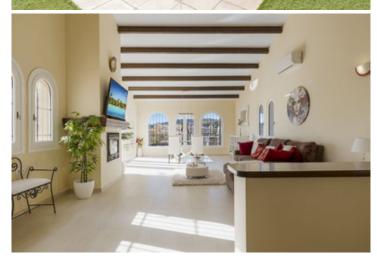

As you enter the main floor, you'll be greeted by a bright and airy living/dining area featuring high ceilings and a cozy fireplace. The fully fitted open-plan kitchen is perfect for culinary enthusiasts, while the master bedroom with en suite bathroom provides a serene retreat. Guests will feel at home in the additional guest bedroom with en suite and two further bedrooms sharing a bathroom on the lower garden level.