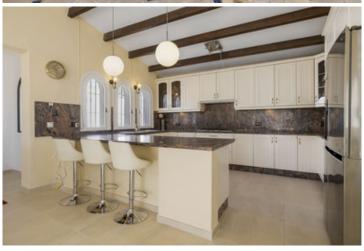

As you enter the main floor, you'll be greeted by a bright and airy living/dining area featuring high ceilings and a cozy fireplace. The fully fitted open-plan kitchen is perfect for culinary enthusiasts, while the master bedroom with en suite bathroom provides a serene retreat. Guests will feel at home in the additional guest bedroom with en suite and two further bedrooms sharing a bathroom on the lower garden level.