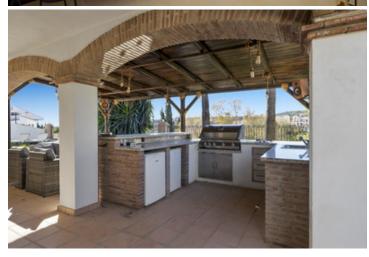

Step outside to discover a mature lush garden with a private pool, providing the perfect backdrop for outdoor entertaining and relaxation. The chill-out BBQ area and fully fitted open kitchen allow for seamless alfresco dining experiences. Additional conveniences include a shower, separate guest toilet, garden shed, and parking for two cars.