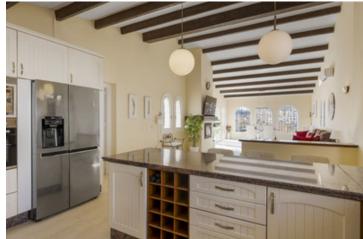

As you enter the main floor, you'll be greeted by a bright and airy living/dining area featuring high ceilings and a cozy fireplace. The fully fitted open-plan kitchen is perfect for culinary enthusiasts, while the master bedroom with en suite bathroom provides a serene retreat. Guests will feel at home in the additional guest bedroom with en suite and two further bedrooms sharing a bathroom on the lower garden level.