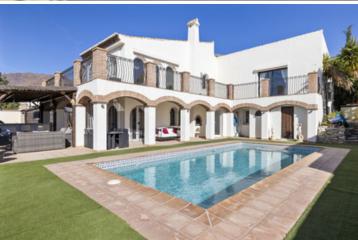

Step outside to discover a mature lush garden with a private pool, providing the perfect backdrop for outdoor entertaining and relaxation. The chill-out BBQ area and fully fitted open kitchen allow for seamless alfresco dining experiences. Additional conveniences include a shower, separate guest toilet, garden shed, and parking for two cars.