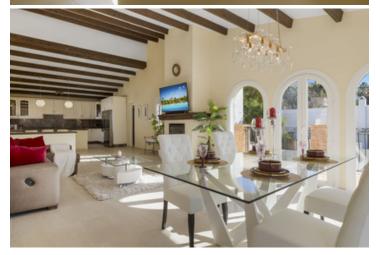

As you enter the main floor, you'll be greeted by a bright and airy living/dining area featuring high ceilings and a cozy fireplace. The fully fitted open-plan kitchen is perfect for culinary enthusiasts, while the master bedroom with en suite bathroom provides a serene retreat. Guests will feel at home in the additional guest bedroom with en suite and two further bedrooms sharing a bathroom on the lower garden level.