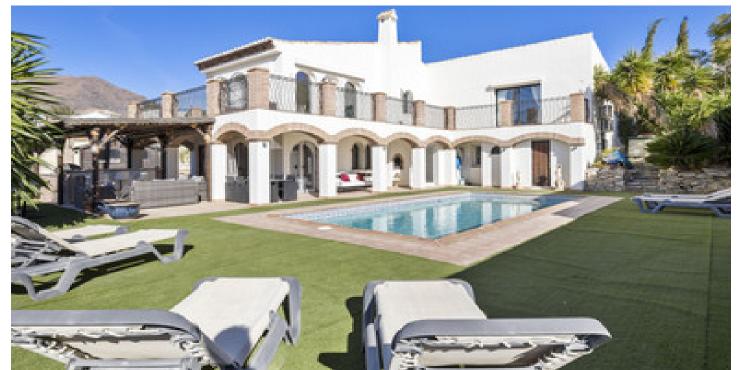

## Villa For Sale in the Prestigious Valle Romano Golf in Estepona

Plot: 788 m2 | Built: 214 m2 | Terraces: 85 m2 | 4 Bedrooms | 3.5 Bathrooms

A stunning villa nestled in the prestigious Urb. Valle Romano Golf in Estepona. Boasting spacious interiors, impeccable maintenance, and breathtaking views of the mountains and golf course, this property offers the epitome of luxury living.

Step outside to discover a mature lush garden with a private pool, providing the perfect backdrop for outdoor entertaining and relaxation. The chill-out BBQ area and fully fitted open kitchen allow for seamless alfresco dining experiences. Additional conveniences include a shower, separate guest toilet, garden shed, and parking for two cars.