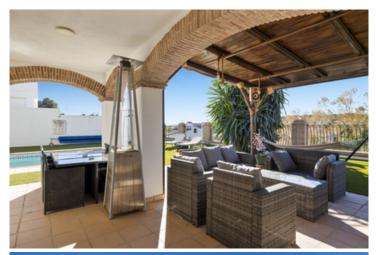

Step outside to discover a mature lush garden with a private pool, providing the perfect backdrop for outdoor entertaining and relaxation. The chill-out BBQ area and fully fitted open kitchen allow for seamless alfresco dining experiences. Additional conveniences include a shower, separate guest toilet, garden shed, and parking for two cars.