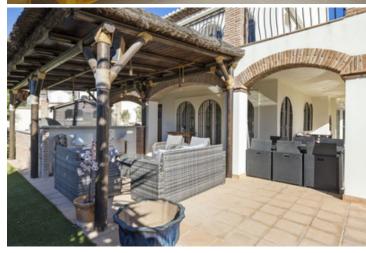

Step outside to discover a mature lush garden with a private pool, providing the perfect backdrop for outdoor entertaining and relaxation. The chill-out BBQ area and fully fitted open kitchen allow for seamless alfresco dining experiences. Additional conveniences include a shower, separate guest toilet, garden shed, and parking for two cars.