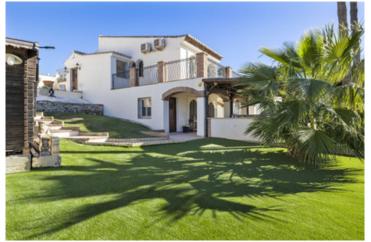

## Villa For Sale in the Prestigious Valle Romano Golf in Estepona

Plot: 788 m2 | Built: 214 m2 | Terraces: 85 m2 | 4 Bedrooms | 3.5 Bathrooms

A stunning villa nestled in the prestigious Urb. Valle Romano Golf in Estepona. Boasting spacious interiors, impeccable maintenance, and breathtaking views of the mountains and golf course, this property offers the epitome of luxury living.

Step outside to discover a mature lush garden with a private pool, providing the perfect backdrop for outdoor entertaining and relaxation. The chill-out BBQ area and fully fitted open kitchen allow for seamless alfresco dining experiences. Additional conveniences include a shower, separate guest toilet, garden shed, and parking for two cars.