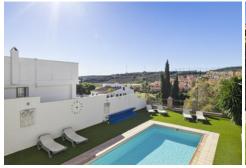

Step outside to discover a mature lush garden with a private pool, providing the perfect backdrop for outdoor entertaining and relaxation. The chill-out BBQ area and fully fitted open kitchen allow for seamless alfresco dining experiences. Additional conveniences include a shower, separate guest toilet, garden shed, and parking for two cars.