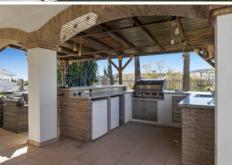

Step outside to discover a mature lush garden with a private pool, providing the perfect backdrop for outdoor entertaining and relaxation. The chill-out BBQ area and fully fitted open kitchen allow for seamless alfresco dining experiences. Additional conveniences include a shower, separate guest toilet, garden shed, and parking for two cars.