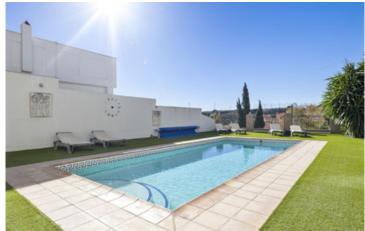

Step outside to discover a mature lush garden with a private pool, providing the perfect backdrop for outdoor entertaining and relaxation. The chill-out BBQ area and fully fitted open kitchen allow for seamless alfresco dining experiences. Additional conveniences include a shower, separate guest toilet, garden shed, and parking for two cars.