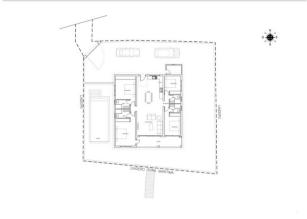

## Front Line Beach Villa For Sale in La Cala de Mijas

Area: 632 m2 | Built: 165 m2 | Terrace: 300 m2 | 4 Bed | 4 Bath

Experience the joy of waking up to the soothing sound of waves crashing on the shore and the warm Mediterranean sun shining brightly. This stunning 4-bedroom villa, recently renovated to the highest standards, is situated right by the beach near La Cala de Mijas. This exceptional property offers a luxurious and comfortable lifestyle, making it the perfect retreat for those seeking peace and relaxation. Imagine lounging by your own private pool, enjoying a refreshing drink, while taking in the breathtaking sea views. The villa features spacious living areas with plenty of natural light and modern décor. The open-plan living and dining area lead out to a large terrace, providing a perfect setting for outdoor dining or simply unwinding while enjoying the sea breeze. All bedrooms are generously sized and come with en-suite bathrooms, offering stunning views of the sea. Wake up each morning feeling refreshed and ready to embrace the day ahead. The location is unbeatable, with easy access to the charming town of La Cala de Mijas, where you can find a variety of restaurants, bars, and shops. The beach is just steps away, offering endless opportunities for water activities and relaxation.