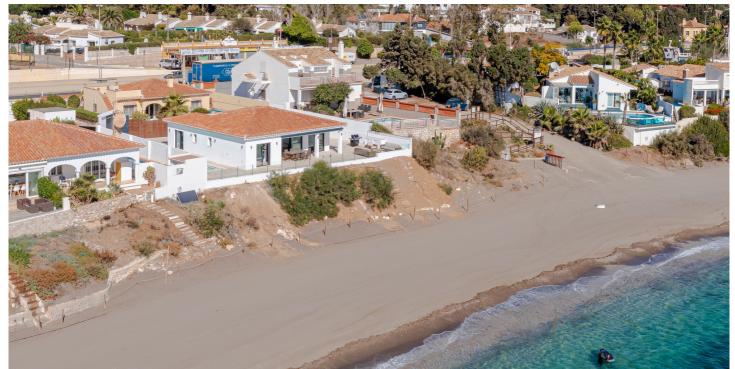

## Front Line Beach Villa For Sale in La Cala de Mijas

Area: 632 m2 | Built: 165 m2 | Terrace: 300 m2 | 4 Bed | 4 Bath

Experience the joy of waking up to the soothing sound of waves crashing on the shore and the warm Mediterranean sun shining brightly. This stunning 4-bedroom villa, recently renovated to the highest standards, is situated right by the beach near La Cala de Mijas. This exceptional property offers a luxurious and comfortable lifestyle, making it the perfect retreat for those seeking peace and relaxation. Imagine lounging by your own private pool, enjoying a refreshing drink, while taking in the breathtaking sea views. The villa features spacious living areas with plenty of natural light and modern décor. The open-plan living and dining area lead out to a large terrace, providing a perfect setting for outdoor dining or simply unwinding while enjoying the sea breeze. All bedrooms are generously sized and come with en-suite bathrooms, offering stunning views of the sea. Wake up each morning feeling refreshed and ready to embrace the day ahead. The location is unbeatable, with easy access to the charming town of La Cala de Mijas, where you can find a variety of restaurants, bars, and shops. The beach is just steps away, offering endless opportunities for water activities and relaxation.