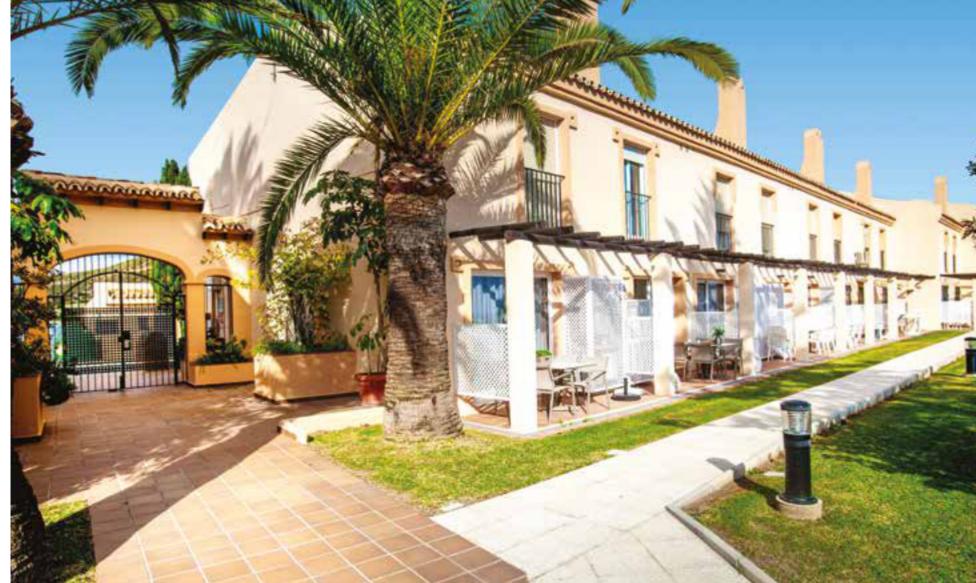

# MARINA DEL SOL FROM €285,000

In the heart of the Costa del Sol with its 300+ days of sunshine and Blue Flag beaches, Marina del Sol is ideally located between the hot spots of Marbella and Málaga, close to vibrant Fuengirola. Marina del Sol, and its established facilities including kids' club, swimming pools, restaurants, mini-market and live entertainment, are maintained to a high standard with landscaped gardens, Wi-Fi and 24-hour security, making it popular with guests at any time of the year.

# **Resort Facilities ON SITE**

- 24-hour security and reception Wi-Fi Car parking Gymnasium Medical facilities
- Mini-market Swimming pools (incl. heated) Tennis courts Restaurants Bars
- Live entertainment Horse riding Kids' club Children's pool