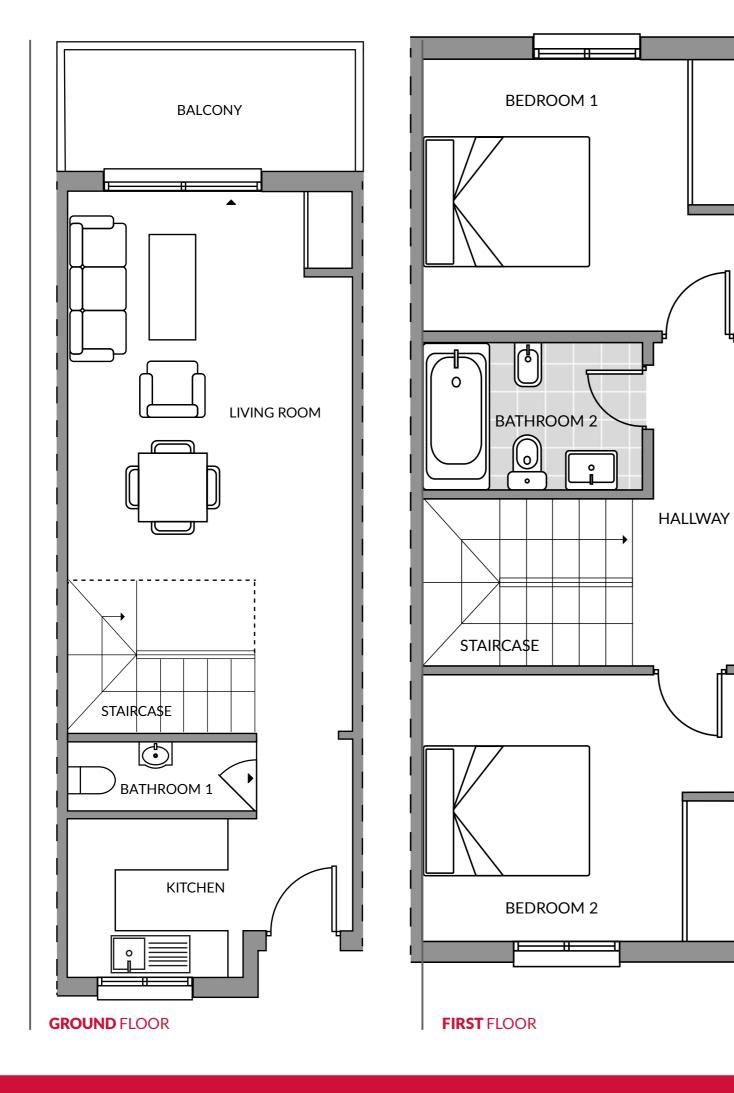

**GROUND** FLOOR

**FIRST** FLOOR

# Marina Del Sol – TYPE A Bedroom 1 10.74 m² Bedroom 2 10.74 m² Kitchen 10 m² Bathroom 4.15 m² Living room 24.37 m² Hallway 8.53 m² Constructed area 77.99 m²