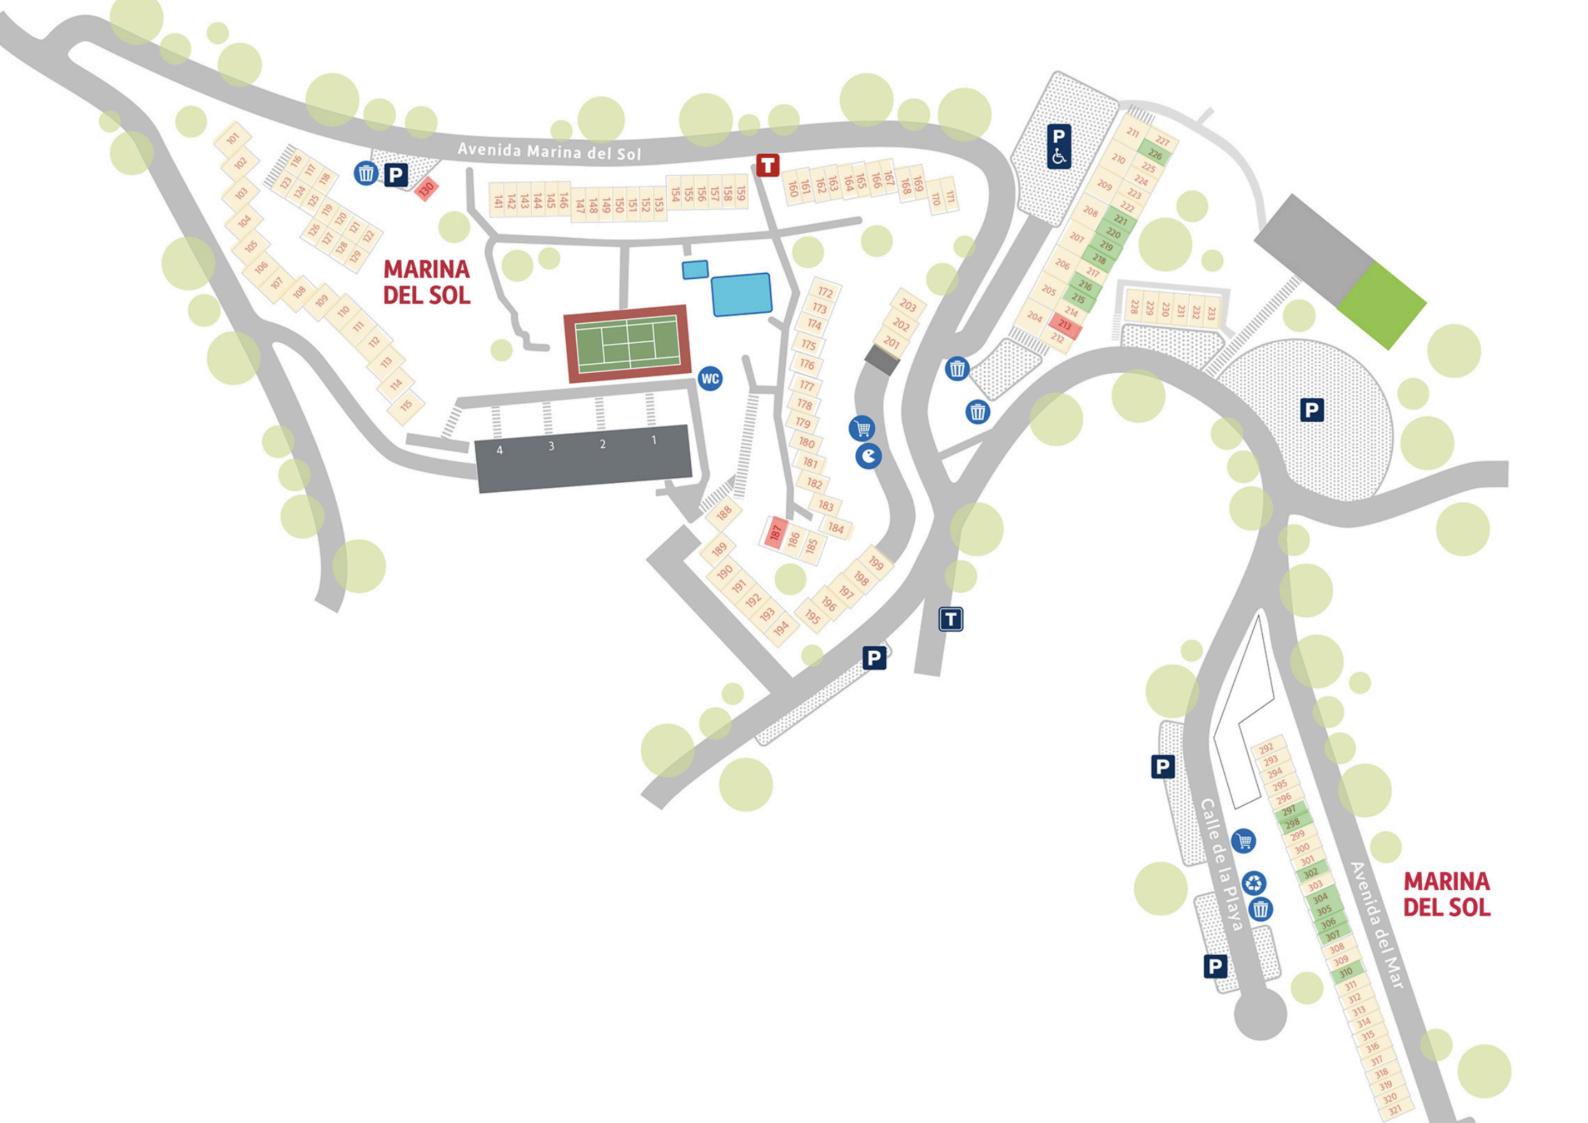

| Unit No | Beds | Bathrooms | Туре | Total Constructed Area | Price     | Status    |
|---------|------|-----------|------|------------------------|-----------|-----------|
| 130     | 2    | 1         |      | 82.27 m2               | Sold      | Sold      |
| 187     | 2    | 1         |      | 90.55 m2               | Sold      | Sold      |
| 213     | 2    | 1.5       |      | 69.03 m2               | Sold      | Sold      |
| 215     | 2    | 1.5       |      | 69.03 m2               | € 285,000 | Available |
| 216     | 2    | 1.5       |      | 69.03 m2               | € 305,000 | Available |
| 218     | 2    | 1.5       |      | 69.03 m2               | € 305,000 | Available |
| 219     | 2    | 1.5       |      | 69.03 m2               | € 305,000 | Available |
| 220     | 2    | 1.5       |      | 69.03 m2               | € 305,000 | Available |
| 221     | 2    | 1.5       |      | 69.03 m2               | € 305,000 | Available |
| 226     | 2    | 1.5       |      | 69.03 m2               | € 305,000 | Available |
| 297     | 2    | 1         |      | 77.99 m2               | € 335,000 | Available |
| 298     | 2    | 1         |      | 77.99 m2               | € 335,000 | Available |
| 302     | 2    | 1         |      | 77.99 m2               | € 335,000 | Available |
| 304     | 2    | 1         |      | 77.99 m2               | € 335,000 | Available |
| 305     | 2    | 1         |      | 77.99 m2               | € 335,000 | Available |
| 306     | 2    | 1         |      | 77.99 m2               | € 335,000 | Available |
| 307     | 2    | 1         |      | 77.99 m2               | € 335,000 | Available |
| 310     | 2    | 1         |      | 77.99 m2               | € 335,000 | Available |