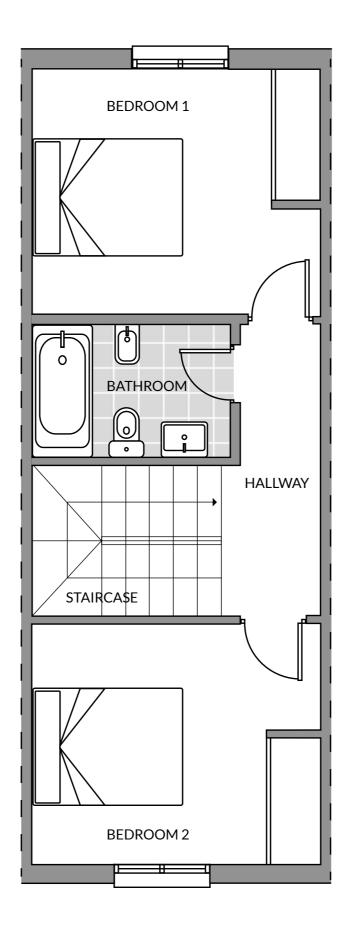

**GROUND** FLOOR

**FIRST** FLOOR

### Marina Del Sol - TYPE B Bedroom 1 11.46 m<sup>2</sup> Bedroom 2 10.92 m<sup>2</sup> Kitchen $3.95 \, m^2$ $1.89 \, m^2$ Bathroom 1 Bathroom 2 4.56 m<sup>2</sup> 20.67 m<sup>2</sup> Living room 9.23 m<sup>2</sup> Hallway Constructed area $72 \, \text{m}^2$