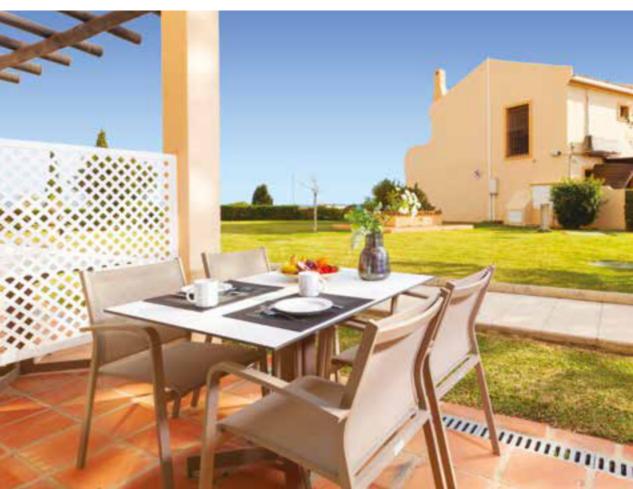

Duplex, 2-bed apartments close to Marina del Sol's reception, restaurants, and pools, are only minutes from Fuengirola by car. The first-floor apartments offer incredible views across the resort to the coast from their private terraces. Fitted kitchens, 1.5 bathrooms and air conditioning make these very pleasant apartments for your holiday home or rental opportunity. The apartments have access to communal gardens and allocated parking in front of the properties. Established resort facilities and services available all year round.

A choice of 2-bed townhouses in the heart of the resort and close to the beaches. Ranging from 1 to 1.5 bathrooms, each style offers distinctive accommodation. Finished to a high standard with fitted kitchens and bathrooms, they all offer good-sized double bedrooms with ample storage, open plan living and dining areas, terraces and air-conditioning. Fantastic for a family holiday base or rental, they benefit from proximity to Fuengirola with its shopping, restaurants and 7km beach. Private parking spaces in front of the unit. Fully furnished and equipped properties ready to move into or rent out.