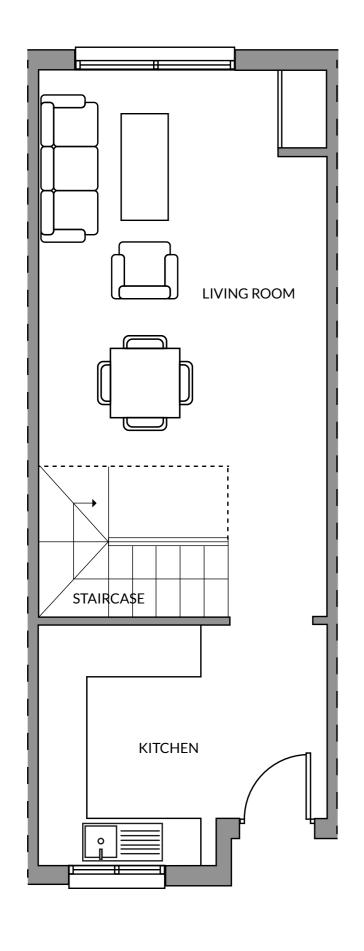

**GROUND** FLOOR

**FIRST** FLOOR

# Marina Del Sol – TYPE A Bedroom 1 10.74 m² Bedroom 2 10.74 m² Kitchen 10 m² Bathroom 4.15 m² Living room 24.37 m² Hallway 8.53 m² Constructed area 77.99 m²

### Marina Del Sol - TYPE B Bedroom 1 11.46 m<sup>2</sup> Bedroom 2 10.92 m<sup>2</sup> Kitchen $3.95 \, m^2$ $1.89 \, m^2$ Bathroom 1 Bathroom 2 4.56 m<sup>2</sup> 20.67 m<sup>2</sup> Living room 9.23 m<sup>2</sup> Hallway Constructed area $72 \, \text{m}^2$