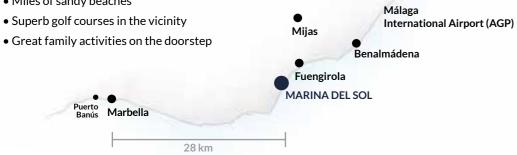

# MARINA DEL SOL FROM €285,000

In the heart of the Costa del Sol with its 300+ days of sunshine and Blue Flag beaches, Marina del Sol is ideally located between the hot spots of Marbella and Málaga, close to vibrant Fuengirola. Marina del Sol, and its established facilities including kids' club, swimming pools, restaurants, mini-market and live entertainment, are maintained to a high standard with landscaped gardens, Wi-Fi and 24-hour security, making it popular with guests at any time of the year.