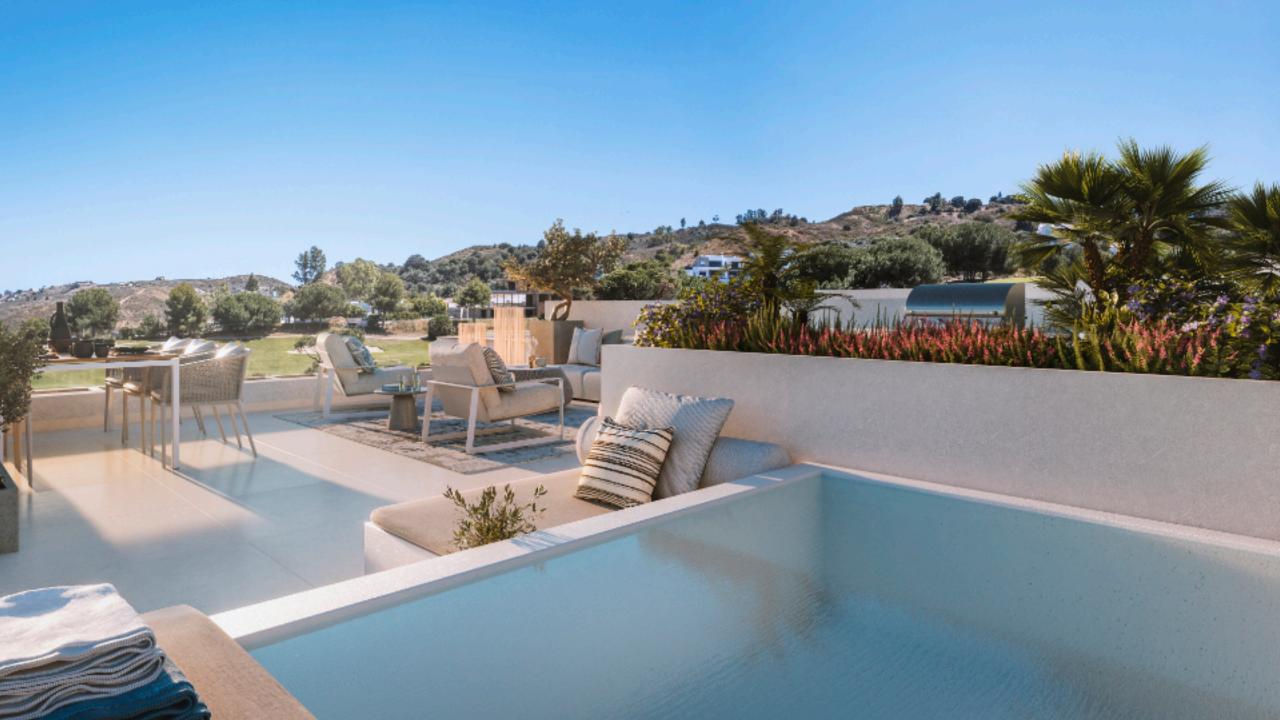

These modern townhouses prioritize light and space, featuring open-plan layouts with floor-to-ceiling windows leading to spacious private terraces and solariums that maximize golf course views. Two and three-bedroom options provide various layouts, with many homes boasting generous living spaces and terraces. Custom furniture packages complement the bright interiors.