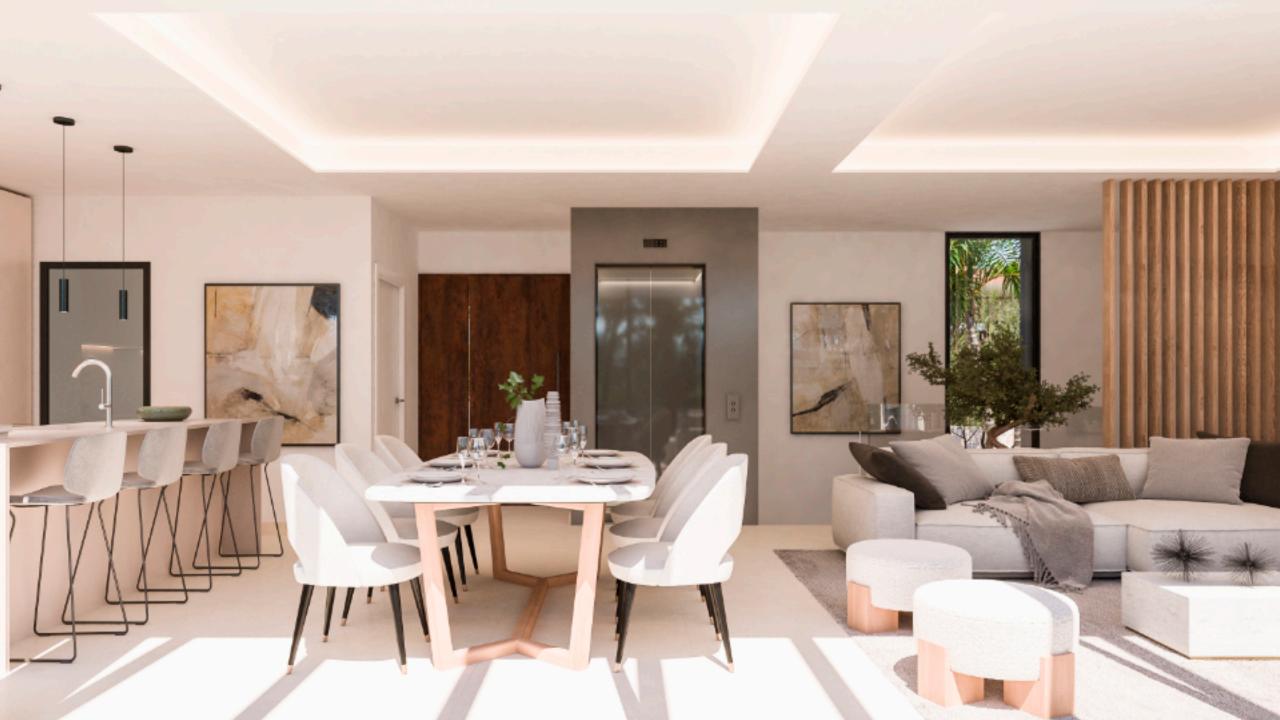

These modern townhouses prioritize light and space, featuring open-plan layouts with floor-to-ceiling windows leading to spacious private terraces and solariums that maximize golf course views. Two and three-bedroom options provide various layouts, with many homes boasting generous living spaces and terraces. Custom furniture packages complement the bright interiors.