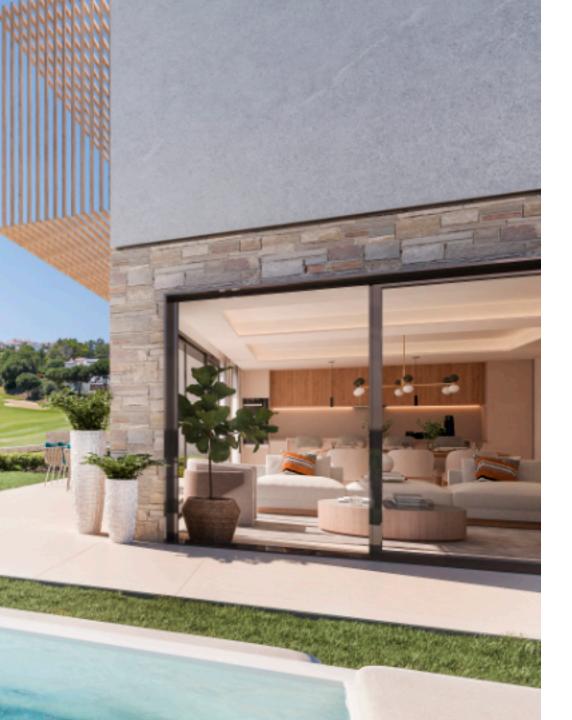

These modern townhouses prioritize light and space, featuring open-plan layouts with floor-to-ceiling windows leading to spacious private terraces and solariums that maximize golf course views. Two and three-bedroom options provide various layouts, with many homes boasting generous living spaces and terraces. Custom furniture packages complement the bright interiors.