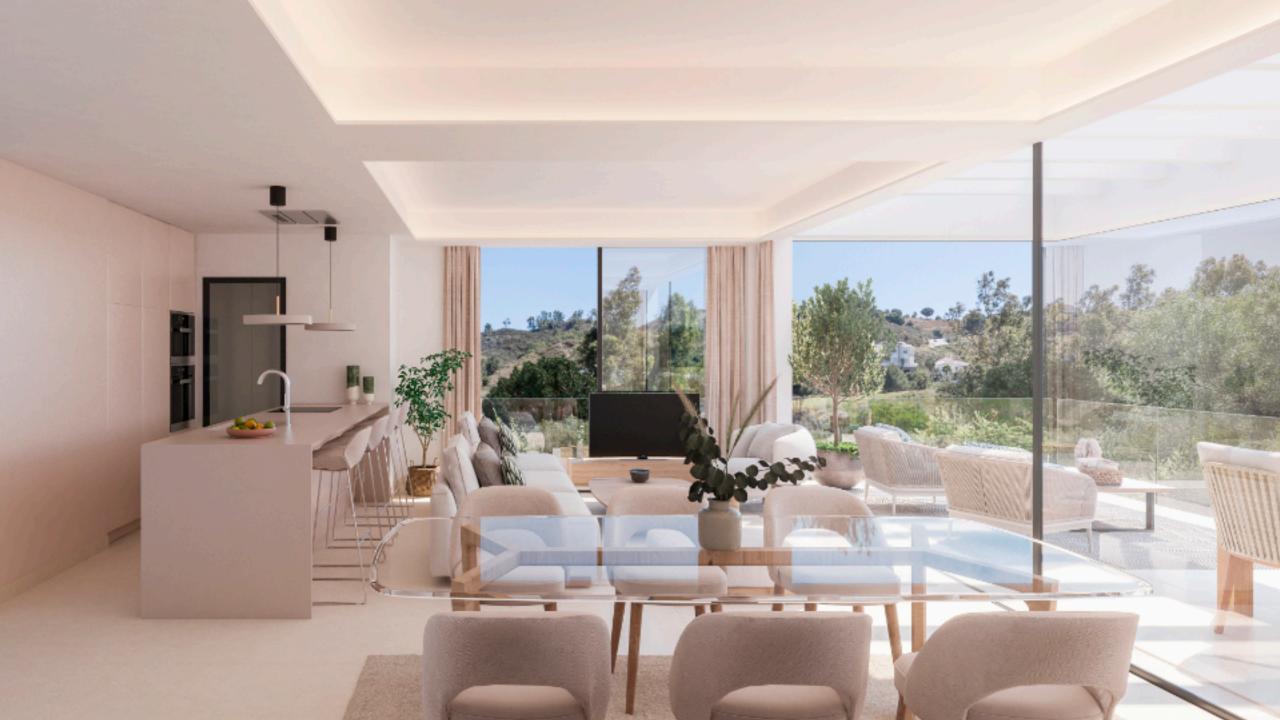

These modern townhouses prioritize light and space, featuring open-plan layouts with floor-to-ceiling windows leading to spacious private terraces and solariums that maximize golf course views. Two and three-bedroom options provide various layouts, with many homes boasting generous living spaces and terraces. Custom furniture packages complement the bright interiors.