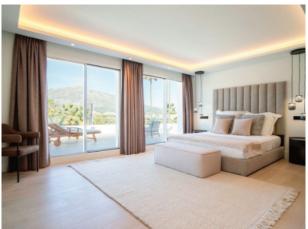

## Modern Villa For Sale Sale by Las Brisas Golf, Nueva Andalucia

Built: 448 m2 | Area: 802 m2 | 5 Bed | 5.5 Bath

This expansive contemporary villa offers a total of five bedrooms, with three of them conveniently located on the ground floor. Notably, one of these bedrooms is a private lock-off unit with its own separate entrance, making it an ideal space for accommodating additional guests. The ground floor also hosts a recently installed, state-of-the-art German-made open-plan kitchen, a beautifully appointed dining area, and a fully-furnished living space that is move-in ready. Noteworthy features include a genuine wooden fireplace and underfloor heating throughout the area. Outside, a dedicated dining space and lounge area complement the large outdoor pool, all within the confines of a lush, well-maintained garden, ensuring complete privacy. This remarkable villa also boasts a new Finnish sauna with direct access to the garden and pool, enhancing the overall relaxation and well-being experience. On the first floor, the remaining two bedrooms are found, both equipped with en-suite facilities. The master bedroom stands out as it offers direct access to a spacious terrace, affording breathtaking views of the majestic La Concha Mountain – a truly inspiring sight to awaken to. Additionally, the villa features an expansive roof terrace, providing an undisturbed space to soak up the sun throughout the day while enjoying unobstructed vistas of the Las Brisas Golf course. For energy efficiency, solar panels have been installed to facilitate hot water production. An added bonus to this exceptional offering is the inclusion of a furniture package valued at €185,000, ensuring that the residence is fully furnished and ready for immediate enjoyment.