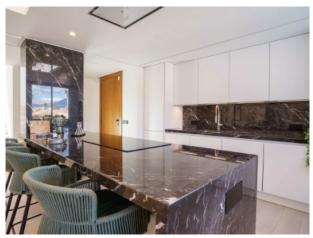

## Modern Villa For Sale Sale by Las Brisas Golf, Nueva Andalucia

Built: 448 m2 | Area: 802 m2 | 5 Bed | 5.5 Bath

This expansive contemporary villa offers a total of five bedrooms, with three of them conveniently located on the ground floor. Notably, one of these bedrooms is a private lock-off unit with its own separate entrance, making it an ideal space for accommodating additional guests. The ground floor also hosts a recently installed, state-of-the-art German-made open-plan kitchen, a beautifully appointed dining area, and a fully-furnished living space that is move-in ready. Noteworthy features include a genuine wooden fireplace and underfloor heating throughout the area. Outside, a dedicated dining space and lounge area complement the large outdoor pool, all within the confines of a lush, well-maintained garden, ensuring complete privacy. This remarkable villa also boasts a new Finnish sauna with direct access to the garden and pool, enhancing the overall relaxation and well-being experience. On the first floor, the remaining two bedrooms are found, both equipped with en-suite facilities. The master bedroom stands out as it offers direct access to a spacious terrace, affording breathtaking views of the majestic La Concha Mountain – a truly inspiring sight to awaken to. Additionally, the villa features an expansive roof terrace, providing an undisturbed space to soak up the sun throughout the day while enjoying unobstructed vistas of the Las Brisas Golf course. For energy efficiency, solar panels have been installed to facilitate hot water production. An added bonus to this exceptional offering is the inclusion of a furniture package valued at €185,000, ensuring that the residence is fully furnished and ready for immediate enjoyment.