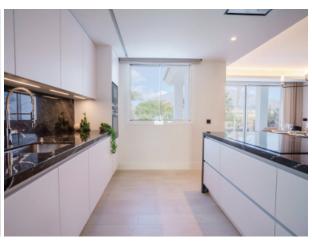

## Modern Villa For Sale Sale by Las Brisas Golf, Nueva Andalucia

Built: 448 m2 | Area: 802 m2 | 5 Bed | 5.5 Bath

This expansive contemporary villa offers a total of five bedrooms, with three of them conveniently located on the ground floor. Notably, one of these bedrooms is a private lock-off unit with its own separate entrance, making it an ideal space for accommodating additional guests. The ground floor also hosts a recently installed, state-of-the-art German-made open-plan kitchen, a beautifully appointed dining area, and a fully-furnished living space that is move-in ready. Noteworthy features include a genuine wooden fireplace and underfloor heating throughout the area. Outside, a dedicated dining space and lounge area complement the large outdoor pool, all within the confines of a lush, well-maintained garden, ensuring complete privacy. This remarkable villa also boasts a new Finnish sauna with direct access to the garden and pool, enhancing the overall relaxation and well-being experience. On the first floor, the remaining two bedrooms are found, both equipped with en-suite facilities. The master bedroom stands out as it offers direct access to a spacious terrace, affording breathtaking views of the majestic La Concha Mountain – a truly inspiring sight to awaken to. Additionally, the villa features an expansive roof terrace, providing an undisturbed space to soak up the sun throughout the day while enjoying unobstructed vistas of the Las Brisas Golf course. For energy efficiency, solar panels have been installed to facilitate hot water production. An added bonus to this exceptional offering is the inclusion of a furniture package valued at €185,000, ensuring that the residence is fully furnished and ready for immediate enjoyment.