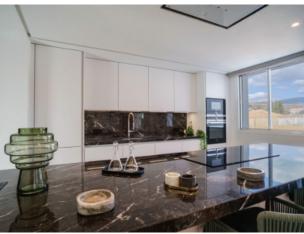

## Modern Villa For Sale Sale by Las Brisas Golf, Nueva Andalucia

Built: 448 m2 | Area: 802 m2 | 5 Bed | 5.5 Bath

This expansive contemporary villa offers a total of five bedrooms, with three of them conveniently located on the ground floor. Notably, one of these bedrooms is a private lock-off unit with its own separate entrance, making it an ideal space for accommodating additional guests. The ground floor also hosts a recently installed, state-of-the-art German-made open-plan kitchen, a beautifully appointed dining area, and a fully-furnished living space that is move-in ready. Noteworthy features include a genuine wooden fireplace and underfloor heating throughout the area. Outside, a dedicated dining space and lounge area complement the large outdoor pool, all within the confines of a lush, well-maintained garden, ensuring complete privacy. This remarkable villa also boasts a new Finnish sauna with direct access to the garden and pool, enhancing the overall relaxation and well-being experience. On the first floor, the remaining two bedrooms are found, both equipped with en-suite facilities. The master bedroom stands out as it offers direct access to a spacious terrace, affording breathtaking views of the majestic La Concha Mountain – a truly inspiring sight to awaken to. Additionally, the villa features an expansive roof terrace, providing an undisturbed space to soak up the sun throughout the day while enjoying unobstructed vistas of the Las Brisas Golf course. For energy efficiency, solar panels have been installed to facilitate hot water production. An added bonus to this exceptional offering is the inclusion of a furniture package valued at €185,000, ensuring that the residence is fully furnished and ready for immediate enjoyment.