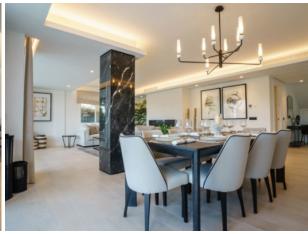

## Modern Villa For Sale Sale by Las Brisas Golf, Nueva Andalucia

Built: 448 m2 | Area: 802 m2 | 5 Bed | 5.5 Bath

This expansive contemporary villa offers a total of five bedrooms, with three of them conveniently located on the ground floor. Notably, one of these bedrooms is a private lock-off unit with its own separate entrance, making it an ideal space for accommodating additional guests. The ground floor also hosts a recently installed, state-of-the-art German-made open-plan kitchen, a beautifully appointed dining area, and a fully-furnished living space that is move-in ready. Noteworthy features include a genuine wooden fireplace and underfloor heating throughout the area. Outside, a dedicated dining space and lounge area complement the large outdoor pool, all within the confines of a lush, well-maintained garden, ensuring complete privacy. This remarkable villa also boasts a new Finnish sauna with direct access to the garden and pool, enhancing the overall relaxation and well-being experience. On the first floor, the remaining two bedrooms are found, both equipped with en-suite facilities. The master bedroom stands out as it offers direct access to a spacious terrace, affording breathtaking views of the majestic La Concha Mountain – a truly inspiring sight to awaken to. Additionally, the villa features an expansive roof terrace, providing an undisturbed space to soak up the sun throughout the day while enjoying unobstructed vistas of the Las Brisas Golf course. For energy efficiency, solar panels have been installed to facilitate hot water production. An added bonus to this exceptional offering is the inclusion of a furniture package valued at €185,000, ensuring that the residence is fully furnished and ready for immediate enjoyment.