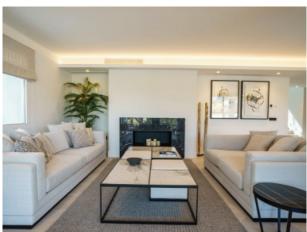

## Modern Villa For Sale Sale by Las Brisas Golf, Nueva Andalucia

Built: 448 m2 | Area: 802 m2 | 5 Bed | 5.5 Bath

This expansive contemporary villa offers a total of five bedrooms, with three of them conveniently located on the ground floor. Notably, one of these bedrooms is a private lock-off unit with its own separate entrance, making it an ideal space for accommodating additional guests. The ground floor also hosts a recently installed, state-of-the-art German-made open-plan kitchen, a beautifully appointed dining area, and a fully-furnished living space that is move-in ready. Noteworthy features include a genuine wooden fireplace and underfloor heating throughout the area. Outside, a dedicated dining space and lounge area complement the large outdoor pool, all within the confines of a lush, well-maintained garden, ensuring complete privacy. This remarkable villa also boasts a new Finnish sauna with direct access to the garden and pool, enhancing the overall relaxation and well-being experience. On the first floor, the remaining two bedrooms are found, both equipped with en-suite facilities. The master bedroom stands out as it offers direct access to a spacious terrace, affording breathtaking views of the majestic La Concha Mountain – a truly inspiring sight to awaken to. Additionally, the villa features an expansive roof terrace, providing an undisturbed space to soak up the sun throughout the day while enjoying unobstructed vistas of the Las Brisas Golf course. For energy efficiency, solar panels have been installed to facilitate hot water production. An added bonus to this exceptional offering is the inclusion of a furniture package valued at €185,000, ensuring that the residence is fully furnished and ready for immediate enjoyment.