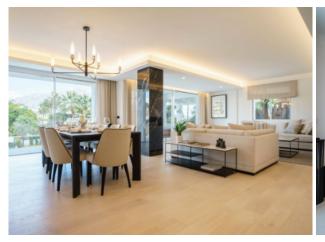

## Modern Villa For Sale Sale by Las Brisas Golf, Nueva Andalucia

Built: 448 m2 | Area: 802 m2 | 5 Bed | 5.5 Bath

This expansive contemporary villa offers a total of five bedrooms, with three of them conveniently located on the ground floor. Notably, one of these bedrooms is a private lock-off unit with its own separate entrance, making it an ideal space for accommodating additional guests. The ground floor also hosts a recently installed, state-of-the-art German-made open-plan kitchen, a beautifully appointed dining area, and a fully-furnished living space that is move-in ready. Noteworthy features include a genuine wooden fireplace and underfloor heating throughout the area. Outside, a dedicated dining space and lounge area complement the large outdoor pool, all within the confines of a lush, well-maintained garden, ensuring complete privacy. This remarkable villa also boasts a new Finnish sauna with direct access to the garden and pool, enhancing the overall relaxation and well-being experience. On the first floor, the remaining two bedrooms are found, both equipped with en-suite facilities. The master bedroom stands out as it offers direct access to a spacious terrace, affording breathtaking views of the majestic La Concha Mountain – a truly inspiring sight to awaken to. Additionally, the villa features an expansive roof terrace, providing an undisturbed space to soak up the sun throughout the day while enjoying unobstructed vistas of the Las Brisas Golf course. For energy efficiency, solar panels have been installed to facilitate hot water production. An added bonus to this exceptional offering is the inclusion of a furniture package valued at €185,000, ensuring that the residence is fully furnished and ready for immediate enjoyment.