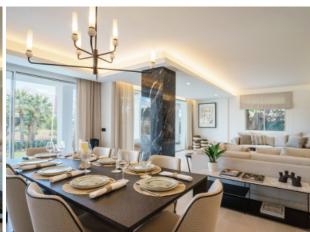

## Modern Villa For Sale Sale by Las Brisas Golf, Nueva Andalucia

Built: 448 m2 | Area: 802 m2 | 5 Bed | 5.5 Bath

This expansive contemporary villa offers a total of five bedrooms, with three of them conveniently located on the ground floor. Notably, one of these bedrooms is a private lock-off unit with its own separate entrance, making it an ideal space for accommodating additional guests. The ground floor also hosts a recently installed, state-of-the-art German-made open-plan kitchen, a beautifully appointed dining area, and a fully-furnished living space that is move-in ready. Noteworthy features include a genuine wooden fireplace and underfloor heating throughout the area. Outside, a dedicated dining space and lounge area complement the large outdoor pool, all within the confines of a lush, well-maintained garden, ensuring complete privacy. This remarkable villa also boasts a new Finnish sauna with direct access to the garden and pool, enhancing the overall relaxation and well-being experience. On the first floor, the remaining two bedrooms are found, both equipped with en-suite facilities. The master bedroom stands out as it offers direct access to a spacious terrace, affording breathtaking views of the majestic La Concha Mountain – a truly inspiring sight to awaken to. Additionally, the villa features an expansive roof terrace, providing an undisturbed space to soak up the sun throughout the day while enjoying unobstructed vistas of the Las Brisas Golf course. For energy efficiency, solar panels have been installed to facilitate hot water production. An added bonus to this exceptional offering is the inclusion of a furniture package valued at €185,000, ensuring that the residence is fully furnished and ready for immediate enjoyment.