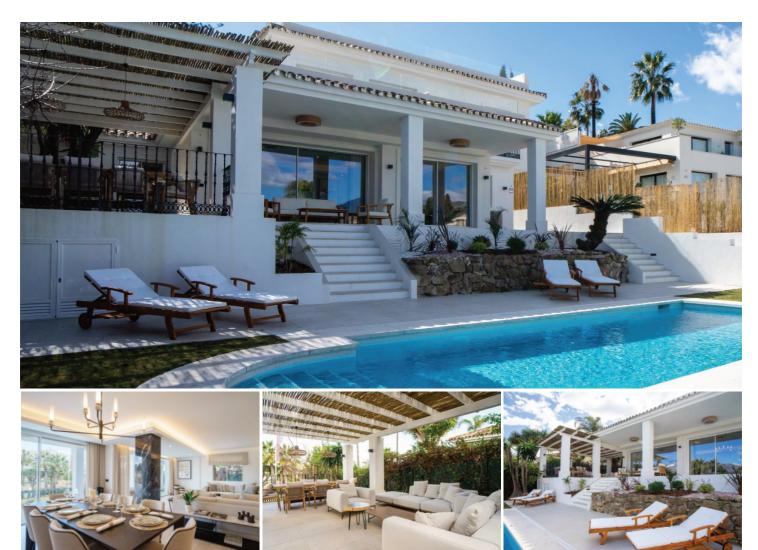

## Modern Villa For Sale Sale by Las Brisas Golf, Nueva Andalucia

Built: 448 m2 | Area: 802 m2 | 5 Bed | 5.5 Bath

This expansive contemporary villa offers a total of five bedrooms, with three of them conveniently located on the ground floor. Notably, one of these bedrooms is a private lock-off unit with its own separate entrance, making it an ideal space for accommodating additional guests. The ground floor also hosts a recently installed, state-of-the-art German-made open-plan kitchen, a beautifully appointed dining area, and a fully-furnished living space that is move-in ready. Noteworthy features include a genuine wooden fireplace and underfloor heating throughout the area. Outside, a dedicated dining space and lounge area complement the large outdoor pool, all within the confines of a lush, well-maintained garden, ensuring complete privacy. This remarkable villa also boasts a new Finnish sauna with direct access to the garden and pool, enhancing the overall relaxation and well-being experience. On the first floor, the remaining two bedrooms are found, both equipped with en-suite facilities. The master bedroom stands out as it offers direct access to a spacious terrace, affording breathtaking views of the majestic La Concha Mountain – a truly inspiring sight to awaken to. Additionally, the villa features an expansive roof terrace, providing an undisturbed space to soak up the sun throughout the day while enjoying unobstructed vistas of the Las Brisas Golf course. For energy efficiency, solar panels have been installed to facilitate hot water production. An added bonus to this exceptional offering is the inclusion of a furniture package valued at €185,000, ensuring that the residence is fully furnished and ready for immediate enjoyment.