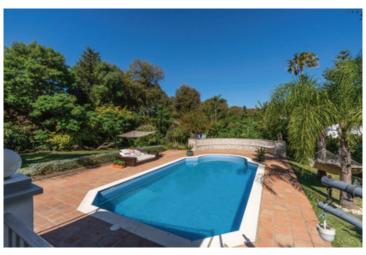

## Charming Andalusian Style Villa For Sale in Sotogrande Costa

Built: 350 m2 | Area: 2.206 m2 | 4 Bed | 5 Bath

This exquisite villa is located in the secure Sotogrande Costa gated community, featuring a private cul-de-sac. Upon entry, a well-lit entrance hall leads to a modern kitchen with a large island and a separate laundry room on the left. To the right, an L-shaped lounge and dining area overlooks the beautifully landscaped garden, with an adjacent snug/TV room that can double as an extra bedroom connected to a private shower room with WC. The ground floor also has a guest bedroom with an en-suite bathroom and fitted wardrobes. A grand staircase leads to a galleried hallway, granting access to the master bedroom and two guest rooms, each with en-suite bathrooms. The master en-suite is spacious, featuring a shower, a freestanding bath, and walk-in wardrobes. All bedrooms have terraces, independent hot and cold air conditioning, and modern-style bathrooms. The extensive garden boasts a large pool and mature trees, providing privacy. Multiple terraces offer sunny and shaded areas for outdoor living. This property is ideal for permanent or holiday living and is conveniently located near a premium beach club, Sotogrande International School, and various marina restaurants and bars.