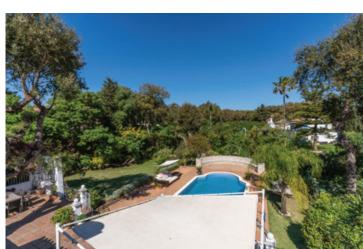

## Charming Andalusian Style Villa For Sale in Sotogrande Costa

Built: 350 m2 | Area: 2.206 m2 | 4 Bed | 5 Bath

This exquisite villa is located in the secure Sotogrande Costa gated community, featuring a private cul-de-sac. Upon entry, a well-lit entrance hall leads to a modern kitchen with a large island and a separate laundry room on the left. To the right, an L-shaped lounge and dining area overlooks the beautifully landscaped garden, with an adjacent snug/TV room that can double as an extra bedroom connected to a private shower room with WC. The ground floor also has a guest bedroom with an en-suite bathroom and fitted wardrobes. A grand staircase leads to a galleried hallway, granting access to the master bedroom and two guest rooms, each with en-suite bathrooms. The master en-suite is spacious, featuring a shower, a freestanding bath, and walk-in wardrobes. All bedrooms have terraces, independent hot and cold air conditioning, and modern-style bathrooms. The extensive garden boasts a large pool and mature trees, providing privacy. Multiple terraces offer sunny and shaded areas for outdoor living. This property is ideal for permanent or holiday living and is conveniently located near a premium beach club, Sotogrande International School, and various marina restaurants and bars.