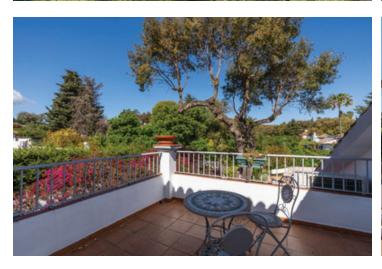

## Charming Andalusian Style Villa For Sale in Sotogrande Costa

Built: 350 m2 | Area: 2.206 m2 | 4 Bed | 5 Bath

This exquisite villa is located in the secure Sotogrande Costa gated community, featuring a private cul-de-sac. Upon entry, a well-lit entrance hall leads to a modern kitchen with a large island and a separate laundry room on the left. To the right, an L-shaped lounge and dining area overlooks the beautifully landscaped garden, with an adjacent snug/TV room that can double as an extra bedroom connected to a private shower room with WC. The ground floor also has a guest bedroom with an en-suite bathroom and fitted wardrobes. A grand staircase leads to a galleried hallway, granting access to the master bedroom and two guest rooms, each with en-suite bathrooms. The master en-suite is spacious, featuring a shower, a freestanding bath, and walk-in wardrobes. All bedrooms have terraces, independent hot and cold air conditioning, and modern-style bathrooms. The extensive garden boasts a large pool and mature trees, providing privacy. Multiple terraces offer sunny and shaded areas for outdoor living. This property is ideal for permanent or holiday living and is conveniently located near a premium beach club, Sotogrande International School, and various marina restaurants and bars.