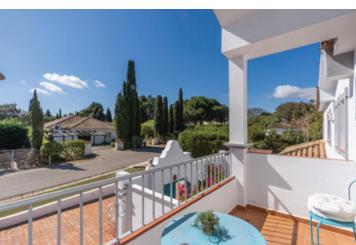

## Charming Andalusian Style Villa For Sale in Sotogrande Costa

Built: 350 m2 | Area: 2.206 m2 | 4 Bed | 5 Bath

This exquisite villa is located in the secure Sotogrande Costa gated community, featuring a private cul-de-sac. Upon entry, a well-lit entrance hall leads to a modern kitchen with a large island and a separate laundry room on the left. To the right, an L-shaped lounge and dining area overlooks the beautifully landscaped garden, with an adjacent snug/TV room that can double as an extra bedroom connected to a private shower room with WC. The ground floor also has a guest bedroom with an en-suite bathroom and fitted wardrobes. A grand staircase leads to a galleried hallway, granting access to the master bedroom and two guest rooms, each with en-suite bathrooms. The master en-suite is spacious, featuring a shower, a freestanding bath, and walk-in wardrobes. All bedrooms have terraces, independent hot and cold air conditioning, and modern-style bathrooms. The extensive garden boasts a large pool and mature trees, providing privacy. Multiple terraces offer sunny and shaded areas for outdoor living. This property is ideal for permanent or holiday living and is conveniently located near a premium beach club, Sotogrande International School, and various marina restaurants and bars.