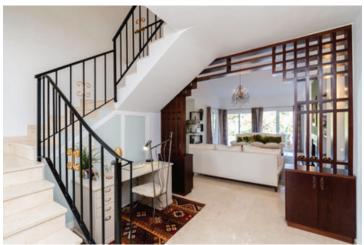

## Charming Andalusian Style Villa For Sale in Sotogrande Costa

Built: 350 m2 | Area: 2.206 m2 | 4 Bed | 5 Bath

This exquisite villa is located in the secure Sotogrande Costa gated community, featuring a private cul-de-sac. Upon entry, a well-lit entrance hall leads to a modern kitchen with a large island and a separate laundry room on the left. To the right, an L-shaped lounge and dining area overlooks the beautifully landscaped garden, with an adjacent snug/TV room that can double as an extra bedroom connected to a private shower room with WC. The ground floor also has a guest bedroom with an en-suite bathroom and fitted wardrobes. A grand staircase leads to a galleried hallway, granting access to the master bedroom and two guest rooms, each with en-suite bathrooms. The master en-suite is spacious, featuring a shower, a freestanding bath, and walk-in wardrobes. All bedrooms have terraces, independent hot and cold air conditioning, and modern-style bathrooms. The extensive garden boasts a large pool and mature trees, providing privacy. Multiple terraces offer sunny and shaded areas for outdoor living. This property is ideal for permanent or holiday living and is conveniently located near a premium beach club, Sotogrande International School, and various marina restaurants and bars.