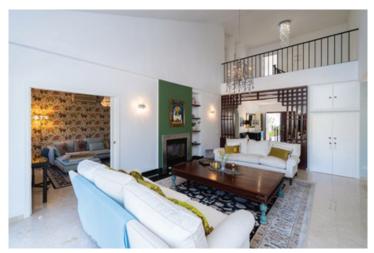

## Charming Andalusian Style Villa For Sale in Sotogrande Costa

Built: 350 m2 | Area: 2.206 m2 | 4 Bed | 5 Bath

This exquisite villa is located in the secure Sotogrande Costa gated community, featuring a private cul-de-sac. Upon entry, a well-lit entrance hall leads to a modern kitchen with a large island and a separate laundry room on the left. To the right, an L-shaped lounge and dining area overlooks the beautifully landscaped garden, with an adjacent snug/TV room that can double as an extra bedroom connected to a private shower room with WC. The ground floor also has a guest bedroom with an en-suite bathroom and fitted wardrobes. A grand staircase leads to a galleried hallway, granting access to the master bedroom and two guest rooms, each with en-suite bathrooms. The master en-suite is spacious, featuring a shower, a freestanding bath, and walk-in wardrobes. All bedrooms have terraces, independent hot and cold air conditioning, and modern-style bathrooms. The extensive garden boasts a large pool and mature trees, providing privacy. Multiple terraces offer sunny and shaded areas for outdoor living. This property is ideal for permanent or holiday living and is conveniently located near a premium beach club, Sotogrande International School, and various marina restaurants and bars.