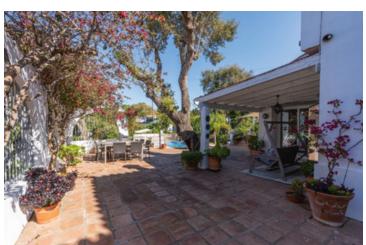

## Charming Andalusian Style Villa For Sale in Sotogrande Costa

Built: 350 m2 | Area: 2.206 m2 | 4 Bed | 5 Bath

This exquisite villa is located in the secure Sotogrande Costa gated community, featuring a private cul-de-sac. Upon entry, a well-lit entrance hall leads to a modern kitchen with a large island and a separate laundry room on the left. To the right, an L-shaped lounge and dining area overlooks the beautifully landscaped garden, with an adjacent snug/TV room that can double as an extra bedroom connected to a private shower room with WC. The ground floor also has a guest bedroom with an en-suite bathroom and fitted wardrobes. A grand staircase leads to a galleried hallway, granting access to the master bedroom and two guest rooms, each with en-suite bathrooms. The master en-suite is spacious, featuring a shower, a freestanding bath, and walk-in wardrobes. All bedrooms have terraces, independent hot and cold air conditioning, and modern-style bathrooms. The extensive garden boasts a large pool and mature trees, providing privacy. Multiple terraces offer sunny and shaded areas for outdoor living. This property is ideal for permanent or holiday living and is conveniently located near a premium beach club, Sotogrande International School, and various marina restaurants and bars.