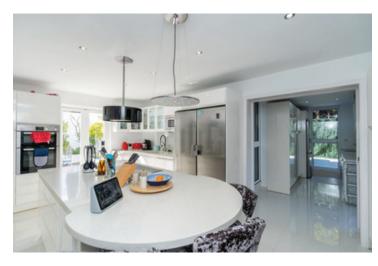

## Charming Andalusian Style Villa For Sale in Sotogrande Costa

Built: 350 m2 | Area: 2.206 m2 | 4 Bed | 5 Bath

This exquisite villa is located in the secure Sotogrande Costa gated community, featuring a private cul-de-sac. Upon entry, a well-lit entrance hall leads to a modern kitchen with a large island and a separate laundry room on the left. To the right, an L-shaped lounge and dining area overlooks the beautifully landscaped garden, with an adjacent snug/TV room that can double as an extra bedroom connected to a private shower room with WC. The ground floor also has a guest bedroom with an en-suite bathroom and fitted wardrobes. A grand staircase leads to a galleried hallway, granting access to the master bedroom and two guest rooms, each with en-suite bathrooms. The master en-suite is spacious, featuring a shower, a freestanding bath, and walk-in wardrobes. All bedrooms have terraces, independent hot and cold air conditioning, and modern-style bathrooms. The extensive garden boasts a large pool and mature trees, providing privacy. Multiple terraces offer sunny and shaded areas for outdoor living. This property is ideal for permanent or holiday living and is conveniently located near a premium beach club, Sotogrande International School, and various marina restaurants and bars.