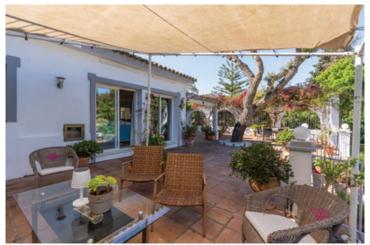

## Charming Andalusian Style Villa For Sale in Sotogrande Costa

Built: 350 m2 | Area: 2.206 m2 | 4 Bed | 5 Bath

This exquisite villa is located in the secure Sotogrande Costa gated community, featuring a private cul-de-sac. Upon entry, a well-lit entrance hall leads to a modern kitchen with a large island and a separate laundry room on the left. To the right, an L-shaped lounge and dining area overlooks the beautifully landscaped garden, with an adjacent snug/TV room that can double as an extra bedroom connected to a private shower room with WC. The ground floor also has a guest bedroom with an en-suite bathroom and fitted wardrobes. A grand staircase leads to a galleried hallway, granting access to the master bedroom and two guest rooms, each with en-suite bathrooms. The master en-suite is spacious, featuring a shower, a freestanding bath, and walk-in wardrobes. All bedrooms have terraces, independent hot and cold air conditioning, and modern-style bathrooms. The extensive garden boasts a large pool and mature trees, providing privacy. Multiple terraces offer sunny and shaded areas for outdoor living. This property is ideal for permanent or holiday living and is conveniently located near a premium beach club, Sotogrande International School, and various marina restaurants and bars.