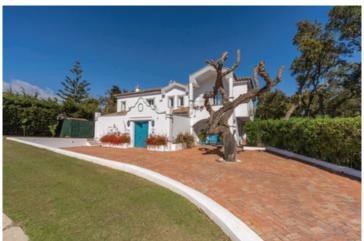

## Charming Andalusian Style Villa For Sale in Sotogrande Costa

Built: 350 m2 | Area: 2.206 m2 | 4 Bed | 5 Bath

This exquisite villa is located in the secure Sotogrande Costa gated community, featuring a private cul-de-sac. Upon entry, a well-lit entrance hall leads to a modern kitchen with a large island and a separate laundry room on the left. To the right, an L-shaped lounge and dining area overlooks the beautifully landscaped garden, with an adjacent snug/TV room that can double as an extra bedroom connected to a private shower room with WC. The ground floor also has a guest bedroom with an en-suite bathroom and fitted wardrobes. A grand staircase leads to a galleried hallway, granting access to the master bedroom and two guest rooms, each with en-suite bathrooms. The master en-suite is spacious, featuring a shower, a freestanding bath, and walk-in wardrobes. All bedrooms have terraces, independent hot and cold air conditioning, and modern-style bathrooms. The extensive garden boasts a large pool and mature trees, providing privacy. Multiple terraces offer sunny and shaded areas for outdoor living. This property is ideal for permanent or holiday living and is conveniently located near a premium beach club, Sotogrande International School, and various marina restaurants and bars.