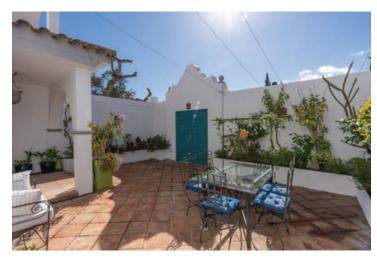

## Charming Andalusian Style Villa For Sale in Sotogrande Costa

Built: 350 m2 | Area: 2.206 m2 | 4 Bed | 5 Bath

This exquisite villa is located in the secure Sotogrande Costa gated community, featuring a private cul-de-sac. Upon entry, a well-lit entrance hall leads to a modern kitchen with a large island and a separate laundry room on the left. To the right, an L-shaped lounge and dining area overlooks the beautifully landscaped garden, with an adjacent snug/TV room that can double as an extra bedroom connected to a private shower room with WC. The ground floor also has a guest bedroom with an en-suite bathroom and fitted wardrobes. A grand staircase leads to a galleried hallway, granting access to the master bedroom and two guest rooms, each with en-suite bathrooms. The master en-suite is spacious, featuring a shower, a freestanding bath, and walk-in wardrobes. All bedrooms have terraces, independent hot and cold air conditioning, and modern-style bathrooms. The extensive garden boasts a large pool and mature trees, providing privacy. Multiple terraces offer sunny and shaded areas for outdoor living. This property is ideal for permanent or holiday living and is conveniently located near a premium beach club, Sotogrande International School, and various marina restaurants and bars.