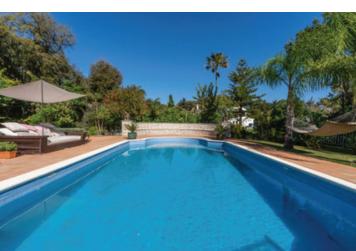

## Charming Andalusian Style Villa For Sale in Sotogrande Costa

Built: 350 m2 | Area: 2.206 m2 | 4 Bed | 5 Bath

This exquisite villa is located in the secure Sotogrande Costa gated community, featuring a private cul-de-sac. Upon entry, a well-lit entrance hall leads to a modern kitchen with a large island and a separate laundry room on the left. To the right, an L-shaped lounge and dining area overlooks the beautifully landscaped garden, with an adjacent snug/TV room that can double as an extra bedroom connected to a private shower room with WC. The ground floor also has a guest bedroom with an en-suite bathroom and fitted wardrobes. A grand staircase leads to a galleried hallway, granting access to the master bedroom and two guest rooms, each with en-suite bathrooms. The master en-suite is spacious, featuring a shower, a freestanding bath, and walk-in wardrobes. All bedrooms have terraces, independent hot and cold air conditioning, and modern-style bathrooms. The extensive garden boasts a large pool and mature trees, providing privacy. Multiple terraces offer sunny and shaded areas for outdoor living. This property is ideal for permanent or holiday living and is conveniently located near a premium beach club, Sotogrande International School, and various marina restaurants and bars.