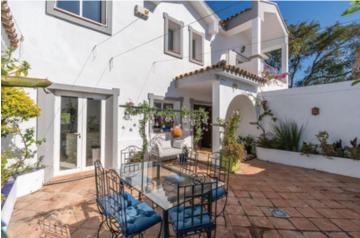

## Charming Andalusian Style Villa For Sale in Sotogrande Costa

Built: 350 m2 | Area: 2.206 m2 | 4 Bed | 5 Bath

This exquisite villa is located in the secure Sotogrande Costa gated community, featuring a private cul-de-sac. Upon entry, a well-lit entrance hall leads to a modern kitchen with a large island and a separate laundry room on the left. To the right, an L-shaped lounge and dining area overlooks the beautifully landscaped garden, with an adjacent snug/TV room that can double as an extra bedroom connected to a private shower room with WC. The ground floor also has a guest bedroom with an en-suite bathroom and fitted wardrobes. A grand staircase leads to a galleried hallway, granting access to the master bedroom and two guest rooms, each with en-suite bathrooms. The master en-suite is spacious, featuring a shower, a freestanding bath, and walk-in wardrobes. All bedrooms have terraces, independent hot and cold air conditioning, and modern-style bathrooms. The extensive garden boasts a large pool and mature trees, providing privacy. Multiple terraces offer sunny and shaded areas for outdoor living. This property is ideal for permanent or holiday living and is conveniently located near a premium beach club, Sotogrande International School, and various marina restaurants and bars.