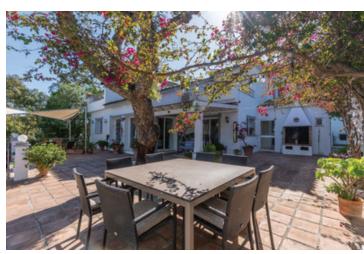

## Charming Andalusian Style Villa For Sale in Sotogrande Costa

Built: 350 m2 | Area: 2.206 m2 | 4 Bed | 5 Bath

This exquisite villa is located in the secure Sotogrande Costa gated community, featuring a private cul-de-sac. Upon entry, a well-lit entrance hall leads to a modern kitchen with a large island and a separate laundry room on the left. To the right, an L-shaped lounge and dining area overlooks the beautifully landscaped garden, with an adjacent snug/TV room that can double as an extra bedroom connected to a private shower room with WC. The ground floor also has a guest bedroom with an en-suite bathroom and fitted wardrobes. A grand staircase leads to a galleried hallway, granting access to the master bedroom and two guest rooms, each with en-suite bathrooms. The master en-suite is spacious, featuring a shower, a freestanding bath, and walk-in wardrobes. All bedrooms have terraces, independent hot and cold air conditioning, and modern-style bathrooms. The extensive garden boasts a large pool and mature trees, providing privacy. Multiple terraces offer sunny and shaded areas for outdoor living. This property is ideal for permanent or holiday living and is conveniently located near a premium beach club, Sotogrande International School, and various marina restaurants and bars.