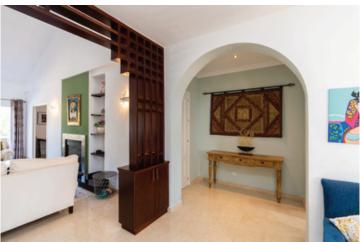

## Charming Andalusian Style Villa For Sale in Sotogrande Costa

Built: 350 m2 | Area: 2.206 m2 | 4 Bed | 5 Bath

This exquisite villa is located in the secure Sotogrande Costa gated community, featuring a private cul-de-sac. Upon entry, a well-lit entrance hall leads to a modern kitchen with a large island and a separate laundry room on the left. To the right, an L-shaped lounge and dining area overlooks the beautifully landscaped garden, with an adjacent snug/TV room that can double as an extra bedroom connected to a private shower room with WC. The ground floor also has a guest bedroom with an en-suite bathroom and fitted wardrobes. A grand staircase leads to a galleried hallway, granting access to the master bedroom and two guest rooms, each with en-suite bathrooms. The master en-suite is spacious, featuring a shower, a freestanding bath, and walk-in wardrobes. All bedrooms have terraces, independent hot and cold air conditioning, and modern-style bathrooms. The extensive garden boasts a large pool and mature trees, providing privacy. Multiple terraces offer sunny and shaded areas for outdoor living. This property is ideal for permanent or holiday living and is conveniently located near a premium beach club, Sotogrande International School, and various marina restaurants and bars.