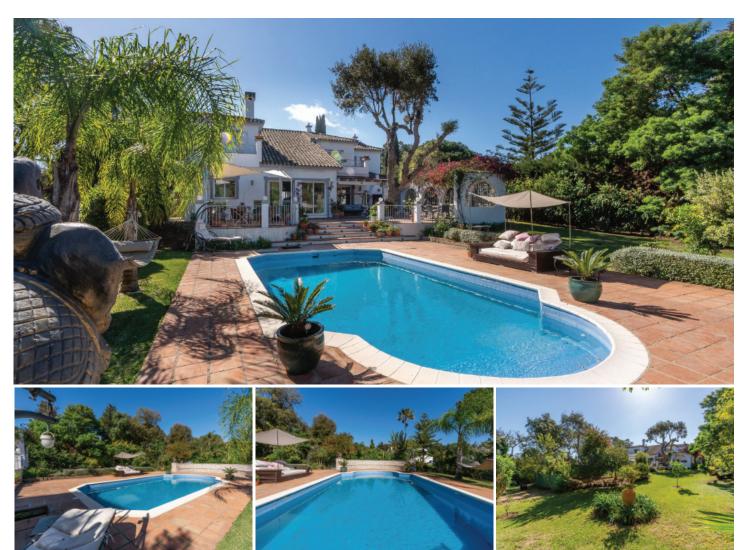

## Charming Andalusian Style Villa For Sale in Sotogrande Costa

Built: 350 m2 | Area: 2.206 m2 | 4 Bed | 5 Bath

This exquisite villa is located in the secure Sotogrande Costa gated community, featuring a private cul-de-sac. Upon entry, a well-lit entrance hall leads to a modern kitchen with a large island and a separate laundry room on the left. To the right, an L-shaped lounge and dining area overlooks the beautifully landscaped garden, with an adjacent snug/TV room that can double as an extra bedroom connected to a private shower room with WC. The ground floor also has a guest bedroom with an en-suite bathroom and fitted wardrobes. A grand staircase leads to a galleried hallway, granting access to the master bedroom and two guest rooms, each with en-suite bathrooms. The master en-suite is spacious, featuring a shower, a freestanding bath, and walk-in wardrobes. All bedrooms have terraces, independent hot and cold air conditioning, and modern-style bathrooms. The extensive garden boasts a large pool and mature trees, providing privacy. Multiple terraces offer sunny and shaded areas for outdoor living. This property is ideal for permanent or holiday living and is conveniently located near a premium beach club, Sotogrande International School, and various marina restaurants and bars.