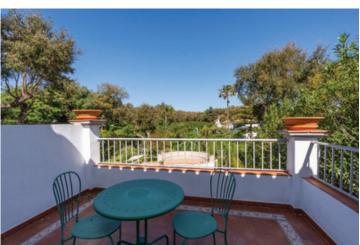

## Charming Andalusian Style Villa For Sale in Sotogrande Costa

Built: 350 m2 | Area: 2.206 m2 | 4 Bed | 5 Bath

This exquisite villa is located in the secure Sotogrande Costa gated community, featuring a private cul-de-sac. Upon entry, a well-lit entrance hall leads to a modern kitchen with a large island and a separate laundry room on the left. To the right, an L-shaped lounge and dining area overlooks the beautifully landscaped garden, with an adjacent snug/TV room that can double as an extra bedroom connected to a private shower room with WC. The ground floor also has a guest bedroom with an en-suite bathroom and fitted wardrobes. A grand staircase leads to a galleried hallway, granting access to the master bedroom and two guest rooms, each with en-suite bathrooms. The master en-suite is spacious, featuring a shower, a freestanding bath, and walk-in wardrobes. All bedrooms have terraces, independent hot and cold air conditioning, and modern-style bathrooms. The extensive garden boasts a large pool and mature trees, providing privacy. Multiple terraces offer sunny and shaded areas for outdoor living. This property is ideal for permanent or holiday living and is conveniently located near a premium beach club, Sotogrande International School, and various marina restaurants and bars.