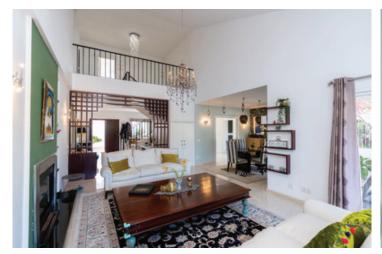

## Charming Andalusian Style Villa For Sale in Sotogrande Costa

Built: 350 m2 | Area: 2.206 m2 | 4 Bed | 5 Bath

This exquisite villa is located in the secure Sotogrande Costa gated community, featuring a private cul-de-sac. Upon entry, a well-lit entrance hall leads to a modern kitchen with a large island and a separate laundry room on the left. To the right, an L-shaped lounge and dining area overlooks the beautifully landscaped garden, with an adjacent snug/TV room that can double as an extra bedroom connected to a private shower room with WC. The ground floor also has a guest bedroom with an en-suite bathroom and fitted wardrobes. A grand staircase leads to a galleried hallway, granting access to the master bedroom and two guest rooms, each with en-suite bathrooms. The master en-suite is spacious, featuring a shower, a freestanding bath, and walk-in wardrobes. All bedrooms have terraces, independent hot and cold air conditioning, and modern-style bathrooms. The extensive garden boasts a large pool and mature trees, providing privacy. Multiple terraces offer sunny and shaded areas for outdoor living. This property is ideal for permanent or holiday living and is conveniently located near a premium beach club, Sotogrande International School, and various marina restaurants and bars.