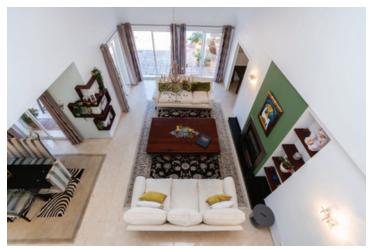

## Charming Andalusian Style Villa For Sale in Sotogrande Costa

Built: 350 m2 | Area: 2.206 m2 | 4 Bed | 5 Bath

This exquisite villa is located in the secure Sotogrande Costa gated community, featuring a private cul-de-sac. Upon entry, a well-lit entrance hall leads to a modern kitchen with a large island and a separate laundry room on the left. To the right, an L-shaped lounge and dining area overlooks the beautifully landscaped garden, with an adjacent snug/TV room that can double as an extra bedroom connected to a private shower room with WC. The ground floor also has a guest bedroom with an en-suite bathroom and fitted wardrobes. A grand staircase leads to a galleried hallway, granting access to the master bedroom and two guest rooms, each with en-suite bathrooms. The master en-suite is spacious, featuring a shower, a freestanding bath, and walk-in wardrobes. All bedrooms have terraces, independent hot and cold air conditioning, and modern-style bathrooms. The extensive garden boasts a large pool and mature trees, providing privacy. Multiple terraces offer sunny and shaded areas for outdoor living. This property is ideal for permanent or holiday living and is conveniently located near a premium beach club, Sotogrande International School, and various marina restaurants and bars.