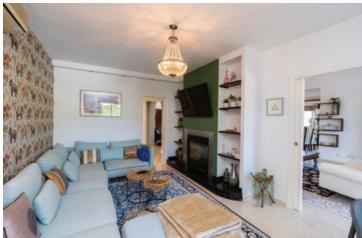

## Charming Andalusian Style Villa For Sale in Sotogrande Costa

Built: 350 m2 | Area: 2.206 m2 | 4 Bed | 5 Bath

This exquisite villa is located in the secure Sotogrande Costa gated community, featuring a private cul-de-sac. Upon entry, a well-lit entrance hall leads to a modern kitchen with a large island and a separate laundry room on the left. To the right, an L-shaped lounge and dining area overlooks the beautifully landscaped garden, with an adjacent snug/TV room that can double as an extra bedroom connected to a private shower room with WC. The ground floor also has a guest bedroom with an en-suite bathroom and fitted wardrobes. A grand staircase leads to a galleried hallway, granting access to the master bedroom and two guest rooms, each with en-suite bathrooms. The master en-suite is spacious, featuring a shower, a freestanding bath, and walk-in wardrobes. All bedrooms have terraces, independent hot and cold air conditioning, and modern-style bathrooms. The extensive garden boasts a large pool and mature trees, providing privacy. Multiple terraces offer sunny and shaded areas for outdoor living. This property is ideal for permanent or holiday living and is conveniently located near a premium beach club, Sotogrande International School, and various marina restaurants and bars.