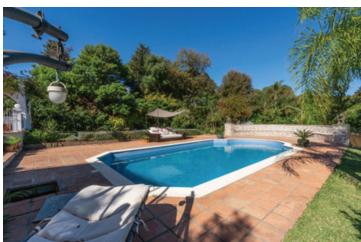

## Charming Andalusian Style Villa For Sale in Sotogrande Costa

Built: 350 m2 | Area: 2.206 m2 | 4 Bed | 5 Bath

This exquisite villa is located in the secure Sotogrande Costa gated community, featuring a private cul-de-sac. Upon entry, a well-lit entrance hall leads to a modern kitchen with a large island and a separate laundry room on the left. To the right, an L-shaped lounge and dining area overlooks the beautifully landscaped garden, with an adjacent snug/TV room that can double as an extra bedroom connected to a private shower room with WC. The ground floor also has a guest bedroom with an en-suite bathroom and fitted wardrobes. A grand staircase leads to a galleried hallway, granting access to the master bedroom and two guest rooms, each with en-suite bathrooms. The master en-suite is spacious, featuring a shower, a freestanding bath, and walk-in wardrobes. All bedrooms have terraces, independent hot and cold air conditioning, and modern-style bathrooms. The extensive garden boasts a large pool and mature trees, providing privacy. Multiple terraces offer sunny and shaded areas for outdoor living. This property is ideal for permanent or holiday living and is conveniently located near a premium beach club, Sotogrande International School, and various marina restaurants and bars.