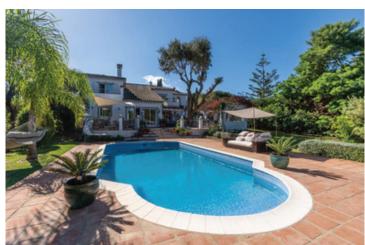

## Charming Andalusian Style Villa For Sale in Sotogrande Costa

Built: 350 m2 | Area: 2.206 m2 | 4 Bed | 5 Bath

This exquisite villa is located in the secure Sotogrande Costa gated community, featuring a private cul-de-sac. Upon entry, a well-lit entrance hall leads to a modern kitchen with a large island and a separate laundry room on the left. To the right, an L-shaped lounge and dining area overlooks the beautifully landscaped garden, with an adjacent snug/TV room that can double as an extra bedroom connected to a private shower room with WC. The ground floor also has a guest bedroom with an en-suite bathroom and fitted wardrobes. A grand staircase leads to a galleried hallway, granting access to the master bedroom and two guest rooms, each with en-suite bathrooms. The master en-suite is spacious, featuring a shower, a freestanding bath, and walk-in wardrobes. All bedrooms have terraces, independent hot and cold air conditioning, and modern-style bathrooms. The extensive garden boasts a large pool and mature trees, providing privacy. Multiple terraces offer sunny and shaded areas for outdoor living. This property is ideal for permanent or holiday living and is conveniently located near a premium beach club, Sotogrande International School, and various marina restaurants and bars.