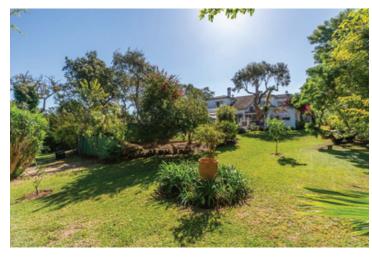

## Charming Andalusian Style Villa For Sale in Sotogrande Costa

Built: 350 m2 | Area: 2.206 m2 | 4 Bed | 5 Bath

This exquisite villa is located in the secure Sotogrande Costa gated community, featuring a private cul-de-sac. Upon entry, a well-lit entrance hall leads to a modern kitchen with a large island and a separate laundry room on the left. To the right, an L-shaped lounge and dining area overlooks the beautifully landscaped garden, with an adjacent snug/TV room that can double as an extra bedroom connected to a private shower room with WC. The ground floor also has a guest bedroom with an en-suite bathroom and fitted wardrobes. A grand staircase leads to a galleried hallway, granting access to the master bedroom and two guest rooms, each with en-suite bathrooms. The master en-suite is spacious, featuring a shower, a freestanding bath, and walk-in wardrobes. All bedrooms have terraces, independent hot and cold air conditioning, and modern-style bathrooms. The extensive garden boasts a large pool and mature trees, providing privacy. Multiple terraces offer sunny and shaded areas for outdoor living. This property is ideal for permanent or holiday living and is conveniently located near a premium beach club, Sotogrande International School, and various marina restaurants and bars.