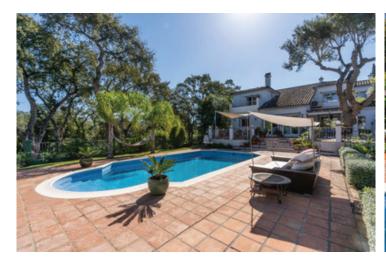

## Charming Andalusian Style Villa For Sale in Sotogrande Costa

Built: 350 m2 | Area: 2.206 m2 | 4 Bed | 5 Bath

This exquisite villa is located in the secure Sotogrande Costa gated community, featuring a private cul-de-sac. Upon entry, a well-lit entrance hall leads to a modern kitchen with a large island and a separate laundry room on the left. To the right, an L-shaped lounge and dining area overlooks the beautifully landscaped garden, with an adjacent snug/TV room that can double as an extra bedroom connected to a private shower room with WC. The ground floor also has a guest bedroom with an en-suite bathroom and fitted wardrobes. A grand staircase leads to a galleried hallway, granting access to the master bedroom and two guest rooms, each with en-suite bathrooms. The master en-suite is spacious, featuring a shower, a freestanding bath, and walk-in wardrobes. All bedrooms have terraces, independent hot and cold air conditioning, and modern-style bathrooms. The extensive garden boasts a large pool and mature trees, providing privacy. Multiple terraces offer sunny and shaded areas for outdoor living. This property is ideal for permanent or holiday living and is conveniently located near a premium beach club, Sotogrande International School, and various marina restaurants and bars.