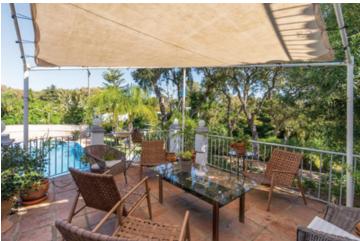

## Charming Andalusian Style Villa For Sale in Sotogrande Costa

Built: 350 m2 | Area: 2.206 m2 | 4 Bed | 5 Bath

This exquisite villa is located in the secure Sotogrande Costa gated community, featuring a private cul-de-sac. Upon entry, a well-lit entrance hall leads to a modern kitchen with a large island and a separate laundry room on the left. To the right, an L-shaped lounge and dining area overlooks the beautifully landscaped garden, with an adjacent snug/TV room that can double as an extra bedroom connected to a private shower room with WC. The ground floor also has a guest bedroom with an en-suite bathroom and fitted wardrobes. A grand staircase leads to a galleried hallway, granting access to the master bedroom and two guest rooms, each with en-suite bathrooms. The master en-suite is spacious, featuring a shower, a freestanding bath, and walk-in wardrobes. All bedrooms have terraces, independent hot and cold air conditioning, and modern-style bathrooms. The extensive garden boasts a large pool and mature trees, providing privacy. Multiple terraces offer sunny and shaded areas for outdoor living. This property is ideal for permanent or holiday living and is conveniently located near a premium beach club, Sotogrande International School, and various marina restaurants and bars.