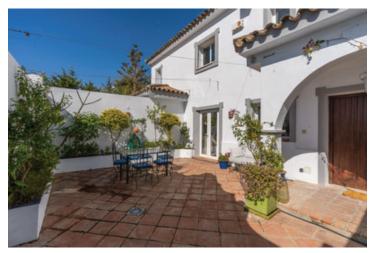

## Charming Andalusian Style Villa For Sale in Sotogrande Costa

Built: 350 m2 | Area: 2.206 m2 | 4 Bed | 5 Bath

This exquisite villa is located in the secure Sotogrande Costa gated community, featuring a private cul-de-sac. Upon entry, a well-lit entrance hall leads to a modern kitchen with a large island and a separate laundry room on the left. To the right, an L-shaped lounge and dining area overlooks the beautifully landscaped garden, with an adjacent snug/TV room that can double as an extra bedroom connected to a private shower room with WC. The ground floor also has a guest bedroom with an en-suite bathroom and fitted wardrobes. A grand staircase leads to a galleried hallway, granting access to the master bedroom and two guest rooms, each with en-suite bathrooms. The master en-suite is spacious, featuring a shower, a freestanding bath, and walk-in wardrobes. All bedrooms have terraces, independent hot and cold air conditioning, and modern-style bathrooms. The extensive garden boasts a large pool and mature trees, providing privacy. Multiple terraces offer sunny and shaded areas for outdoor living. This property is ideal for permanent or holiday living and is conveniently located near a premium beach club, Sotogrande International School, and various marina restaurants and bars.