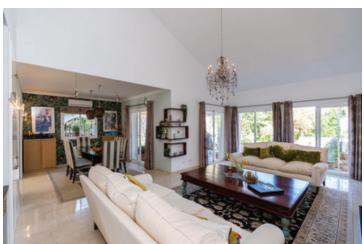

## Charming Andalusian Style Villa For Sale in Sotogrande Costa

Built: 350 m2 | Area: 2.206 m2 | 4 Bed | 5 Bath

This exquisite villa is located in the secure Sotogrande Costa gated community, featuring a private cul-de-sac. Upon entry, a well-lit entrance hall leads to a modern kitchen with a large island and a separate laundry room on the left. To the right, an L-shaped lounge and dining area overlooks the beautifully landscaped garden, with an adjacent snug/TV room that can double as an extra bedroom connected to a private shower room with WC. The ground floor also has a guest bedroom with an en-suite bathroom and fitted wardrobes. A grand staircase leads to a galleried hallway, granting access to the master bedroom and two guest rooms, each with en-suite bathrooms. The master en-suite is spacious, featuring a shower, a freestanding bath, and walk-in wardrobes. All bedrooms have terraces, independent hot and cold air conditioning, and modern-style bathrooms. The extensive garden boasts a large pool and mature trees, providing privacy. Multiple terraces offer sunny and shaded areas for outdoor living. This property is ideal for permanent or holiday living and is conveniently located near a premium beach club, Sotogrande International School, and various marina restaurants and bars.