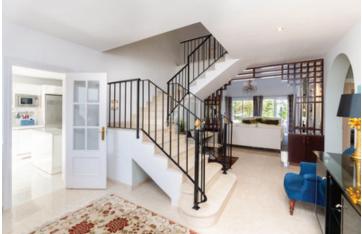

## Charming Andalusian Style Villa For Sale in Sotogrande Costa

Built: 350 m2 | Area: 2.206 m2 | 4 Bed | 5 Bath

This exquisite villa is located in the secure Sotogrande Costa gated community, featuring a private cul-de-sac. Upon entry, a well-lit entrance hall leads to a modern kitchen with a large island and a separate laundry room on the left. To the right, an L-shaped lounge and dining area overlooks the beautifully landscaped garden, with an adjacent snug/TV room that can double as an extra bedroom connected to a private shower room with WC. The ground floor also has a guest bedroom with an en-suite bathroom and fitted wardrobes. A grand staircase leads to a galleried hallway, granting access to the master bedroom and two guest rooms, each with en-suite bathrooms. The master en-suite is spacious, featuring a shower, a freestanding bath, and walk-in wardrobes. All bedrooms have terraces, independent hot and cold air conditioning, and modern-style bathrooms. The extensive garden boasts a large pool and mature trees, providing privacy. Multiple terraces offer sunny and shaded areas for outdoor living. This property is ideal for permanent or holiday living and is conveniently located near a premium beach club, Sotogrande International School, and various marina restaurants and bars.