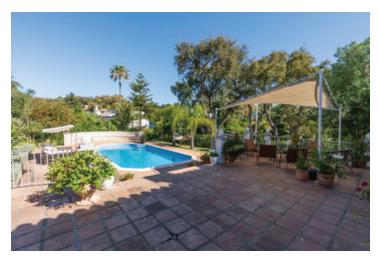

## Charming Andalusian Style Villa For Sale in Sotogrande Costa

Built: 350 m2 | Area: 2.206 m2 | 4 Bed | 5 Bath

This exquisite villa is located in the secure Sotogrande Costa gated community, featuring a private cul-de-sac. Upon entry, a well-lit entrance hall leads to a modern kitchen with a large island and a separate laundry room on the left. To the right, an L-shaped lounge and dining area overlooks the beautifully landscaped garden, with an adjacent snug/TV room that can double as an extra bedroom connected to a private shower room with WC. The ground floor also has a guest bedroom with an en-suite bathroom and fitted wardrobes. A grand staircase leads to a galleried hallway, granting access to the master bedroom and two guest rooms, each with en-suite bathrooms. The master en-suite is spacious, featuring a shower, a freestanding bath, and walk-in wardrobes. All bedrooms have terraces, independent hot and cold air conditioning, and modern-style bathrooms. The extensive garden boasts a large pool and mature trees, providing privacy. Multiple terraces offer sunny and shaded areas for outdoor living. This property is ideal for permanent or holiday living and is conveniently located near a premium beach club, Sotogrande International School, and various marina restaurants and bars.