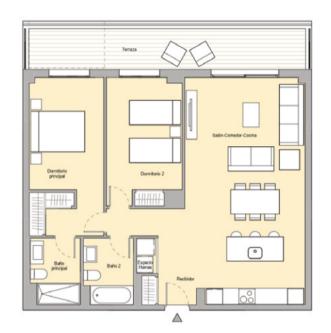

3 BEDROOMS BLOCK A1 LOW LEVEL DOOR 15

4 BEDROOMS BLOCK A1 LOW LEVEL DOOR B

4 BEDROOMS BLOCK A1 SECOND FLOOR DOOR A