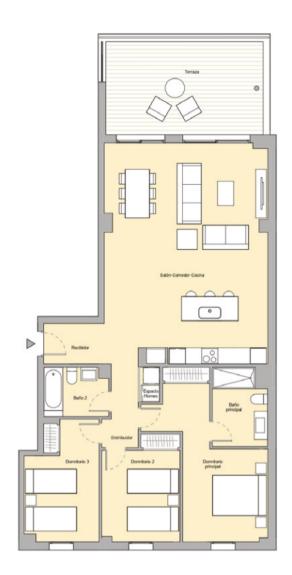

3 BEDROOMS BLOCK A1 LOW LEVEL DOOR 15

4 BEDROOMS BLOCK A1 LOW LEVEL DOOR B

4 BEDROOMS BLOCK A1 SECOND FLOOR DOOR A